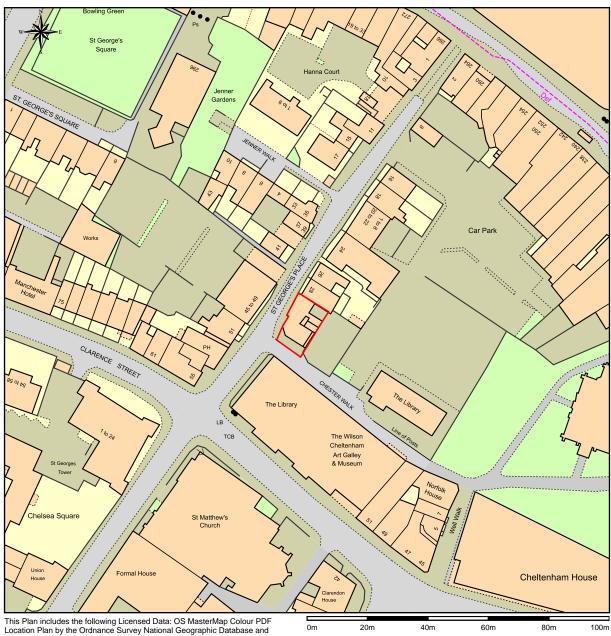

## **Location Plan of GL50 3JZ**

This Plan includes the following Licensed Data: OS MasterMap Colour PDF Location Plan by the Ordnance Survey National Geographic Database and incorporating surveyed revision available at the date of production. Reproduction in whole or in part is prohibited without the prior permission of Ordnance Survey. The representation of a road, track or path is no evidence of a right of way. The representation of features, as lines is no evidence of a property boundary. © Crown copyright and database rights, 2022. Ordnance Survey 0100031673

Scale: 1:1250, paper size: A4