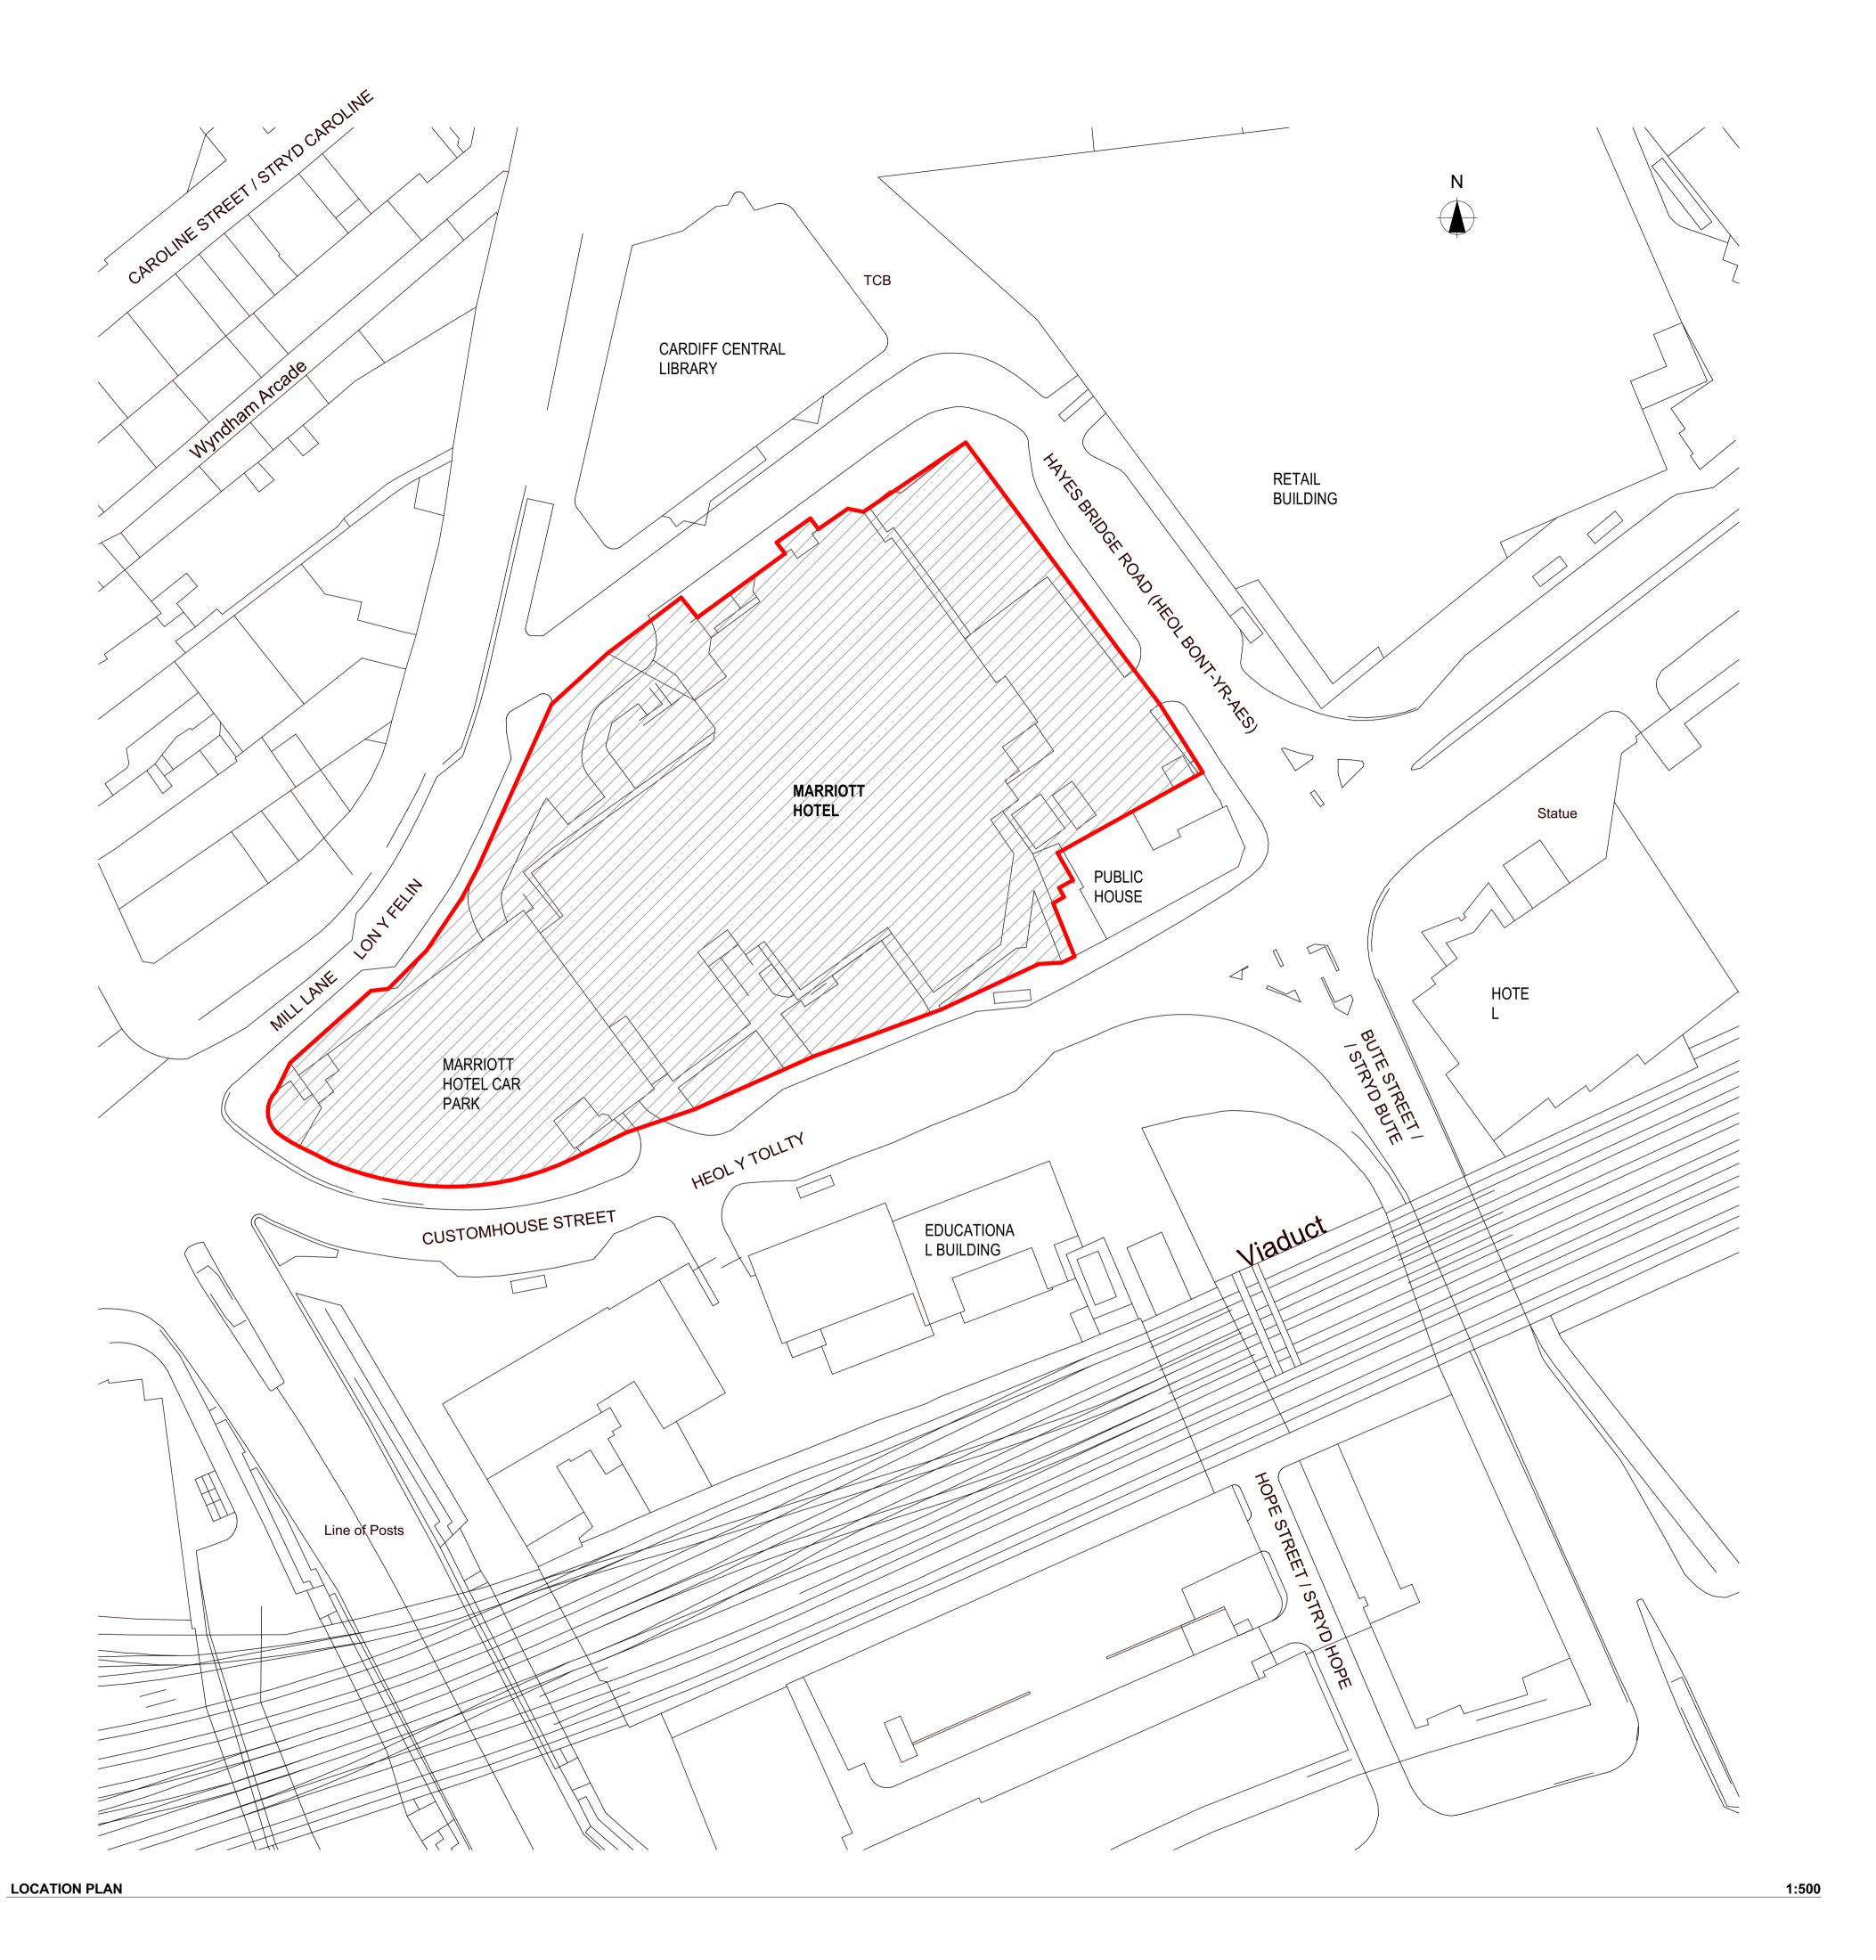

PLAN KEY

OWNERSHIP BOUNDARY LINE

Check all dimensions on site. Do not scale from this drawing Report any discrepancies and omissions to HLM Architects
This Drawing is Copyright ©

Poi PRELIMINARY ISSUE FOR COMMENT 11/03/22 MC ME Poi Date By Chk

## **Marriott Cardiff Restaurant**

Client

## **Project Eagle**

Title

## **LOCATION PLAN**

| MCR-HLM-ZZ-ZZ-DR-L-00001 | P01 |  |
|--------------------------|-----|--|
|                          |     |  |

| Scale @ A1 | Drawn   |
|------------|---------|
| As Drawing | MC      |
| Date       | Checked |
| 10/03/2022 | HLM     |

1:500 1:100 50 M

2nd Floor Ailsa Court 121 West Regent Street GOM Glasgow G2 2SD www.hlmarchitects.com T. +44 (0) 141 226 8320 F. +44 (0) 141 226 8350 glasgow@hlmarchitects.com