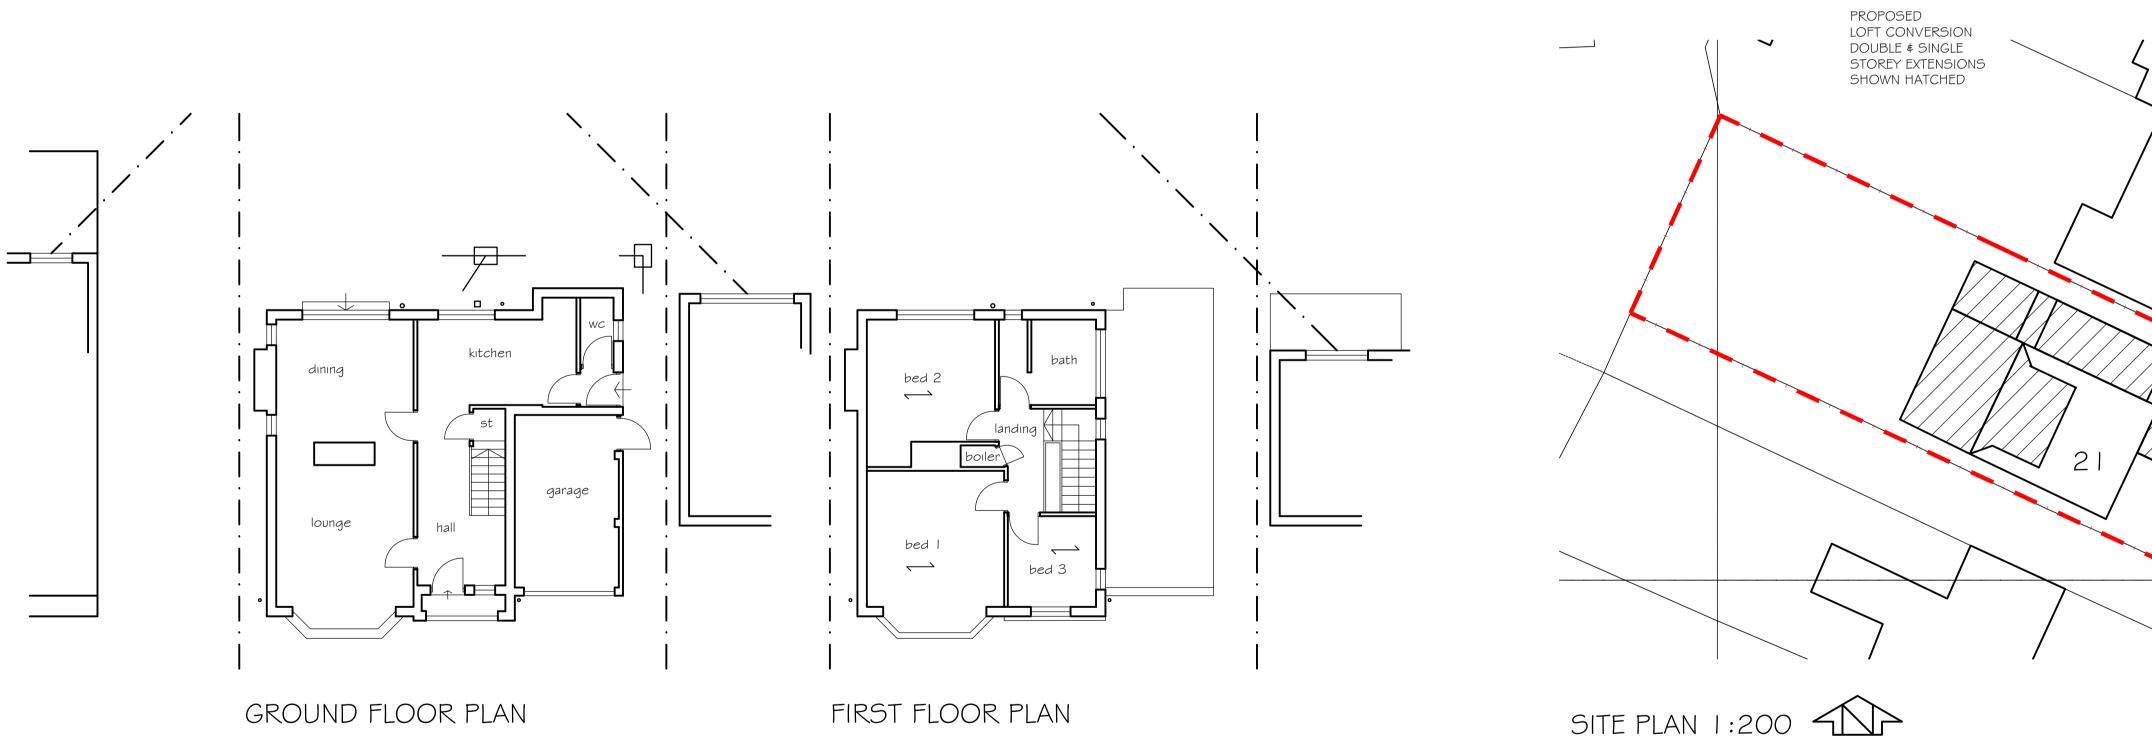

GROUND FLOOR PLAN

FIRST FLOOR PLAN

NOTES:

RED FACING BRICKWORK and STRING COURSE BLUE / GREY REDLAND MINI STONEWOLD with ANTHRACITE GREY PVC U or ALUMINIUM EXTERNAL JOINERY ALL SIMILAR TO EXISTING

Details of adjacent properties are approximate only