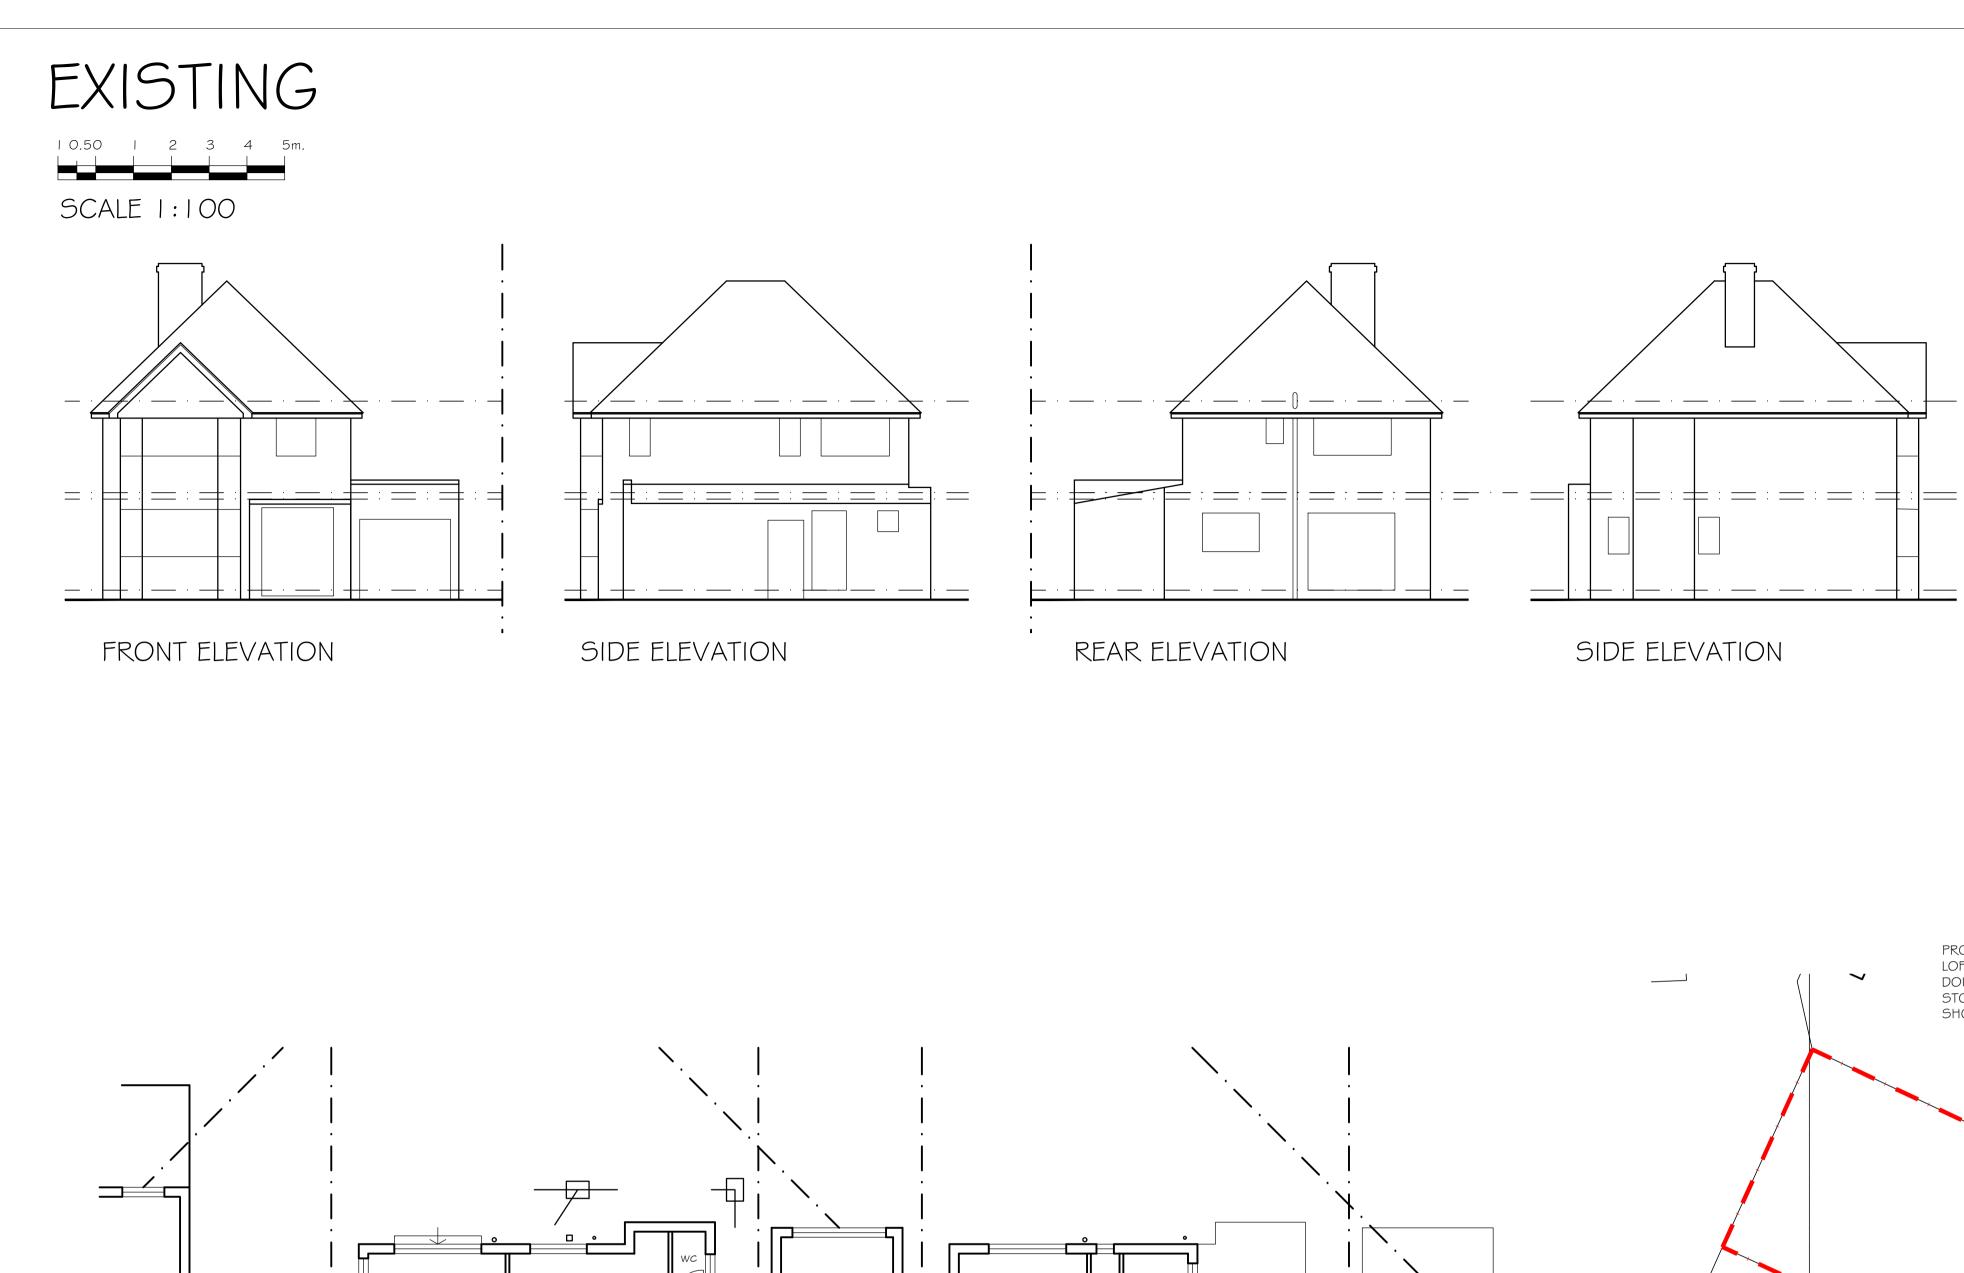

GROUND FLOOR PLAN

FIRST FLOOR PLAN

NOTES:

RED FACING BRICKWORK and STRING COURSE BLUE / GREY REDLAND MINI STONEWOLD with ANTHRACITE GREY PVC U or ALUMINIUM EXTERNAL JOINERY ALL SIMILAR TO EXISTING

Details of adjacent properties are approximate only