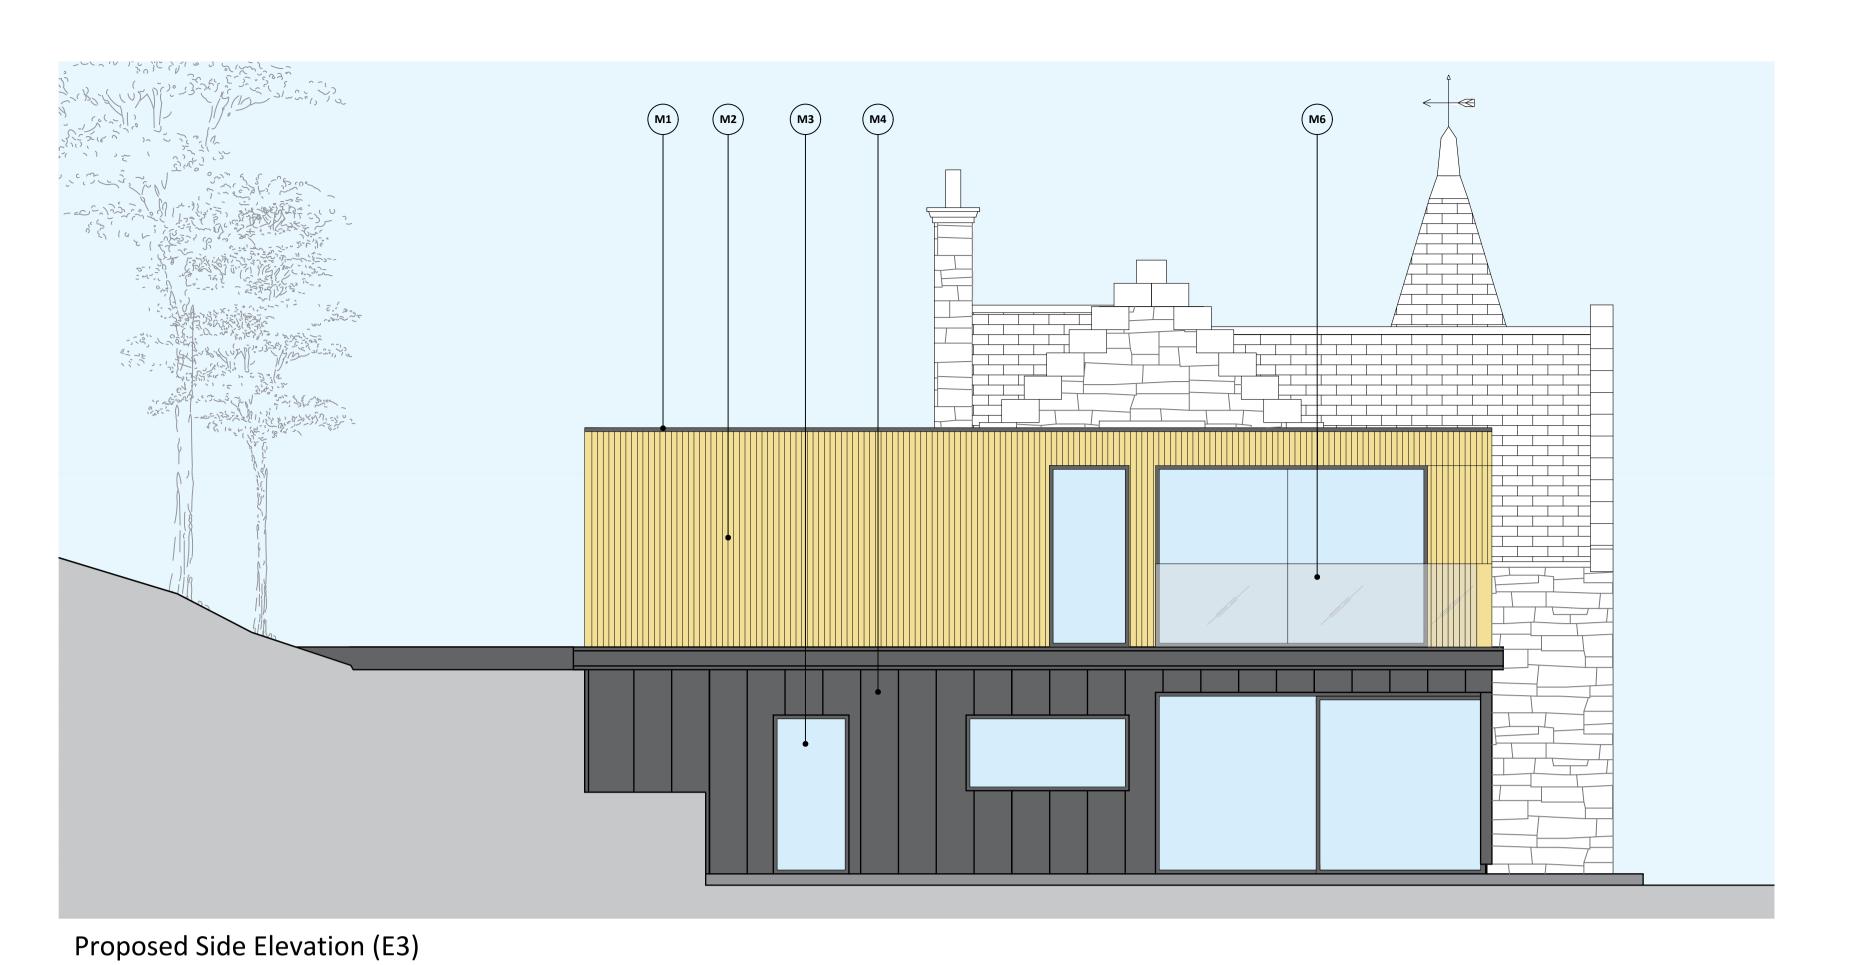

M2

M1

M3

Proposed Materials

MATERIAL 01
Powder Coated Aluminium Cope Cladding
Colour: Anthracite

MATERIAL 02
Vertical Timber Cladding

MATERIAL 03
Glazed Window Unit
Frame Colour: Anthracite

MATERIAL 04
Zinc Cladding
Colour: Anthracite

MATERIAL 05
Metal Stove Flue

MATERIAL 06
Frameless Glass Balcony

The Contractor must verify all dimensions on site prior to commencing any works, purchase of specified items, and production of fabrication drawings. The contractor takes full responsibility in ensuring that all works executed are in accordance with the current Building Regulations. The Contractor is to advise the Architect of any errors or omissions. No party should take dimensions digitally from this drawing. No variations or modifications to work shown shall be implemented without prior written approval. All issues of this drawing are superseded by the latest revision. All drawings and specifications remain the property of the Staran Architects Ltd.