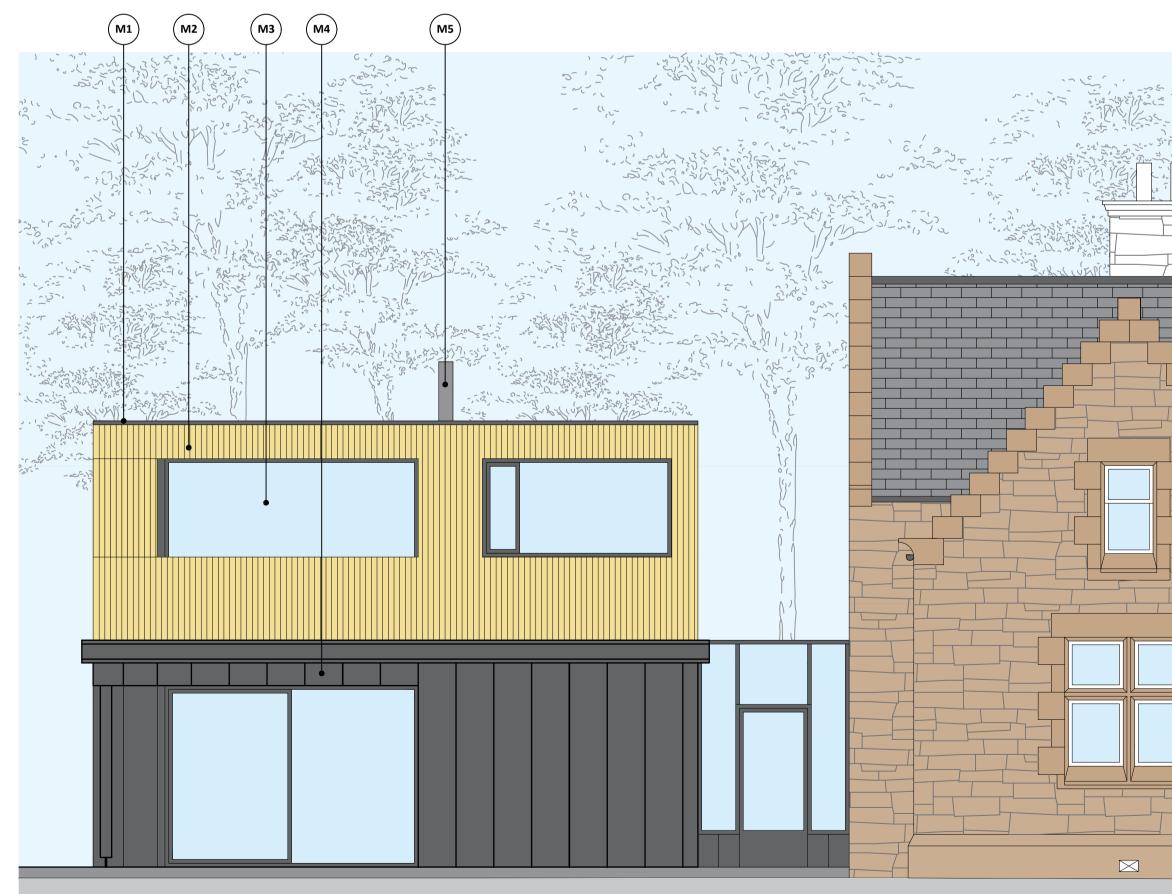

## Proposed Side Elevation (E2)

## Proposed Materials

- MATERIAL 01 Powder Coated Aluminium Cope Cladding
- Colour: Anthracite MATERIAL 02
- Vertical Timber Cladding MATERIAL 03
- Glazed Window Unit Frame Colour: Anthracite
- MATERIAL 04 Zinc Cladding Colour: Anthracite
- MATERIAL 05 Metal Stove Flue
- MATERIAL 06 Frameless Glass Balcony