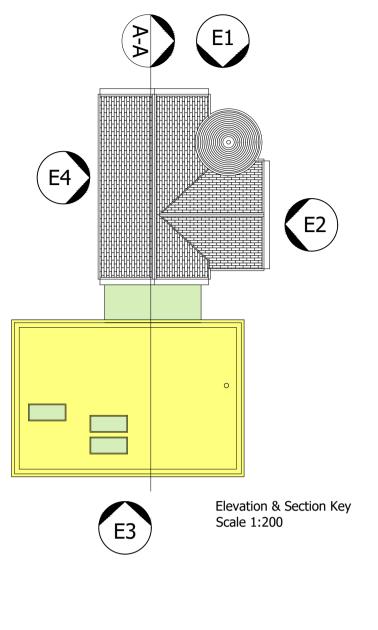

## Proposed Front Elevation (E1)





## Proposed Side Elevation (E2)



## Proposed Materials

- MATERIAL 01 Powder Coated Aluminium Cope Cladding
- Colour: Anthracite MATERIAL 02
- Vertical Timber Cladding MATERIAL 03
- Glazed Window Unit Frame Colour: Anthracite
- MATERIAL 04 Zinc Cladding Colour: Anthracite
- MATERIAL 05 Metal Stove Flue
- MATERIAL 06 Frameless Glass Balcony

) 5 35

49 Cumberland St Edinburgh EH3 6RA / T:0131 556 9830 / E: info@staranarchitects.com



PLANNING

2202 GA(00)03 1:50 -

Job Number Drawing Number Revision

Scale @ A1

Proposed Works to: Dollarbeg Lodge, Dollar, Clackmannanshire, FK14 7LZ for Mr & Mrs Ritchie

Proposed Elevations 1 & 2

Project

Drawing Title

Planning Application 22.04.2022 -Date REV Notes



The Contractor must verify all dimensions on site prior to commencing any works, purchase of specified items, and production of fabrication drawings. The contractor takes full responsibility in ensuring that all works executed are in accordance with the current Building Regulations. The Contractor is to advise the Architect of any errors or omissions. No party should take dimensions digitally from this drawing. No variations or modifications to work shown shall be implemented without prior written approval. All issues of this drawing are superseded by the latest revision. All drawings and specifications remain the property of the Staran Architects Ltd. All drawings to be read in conjunction with the project Health and Safety Plan, any conflicts should be presented to the projects Princip