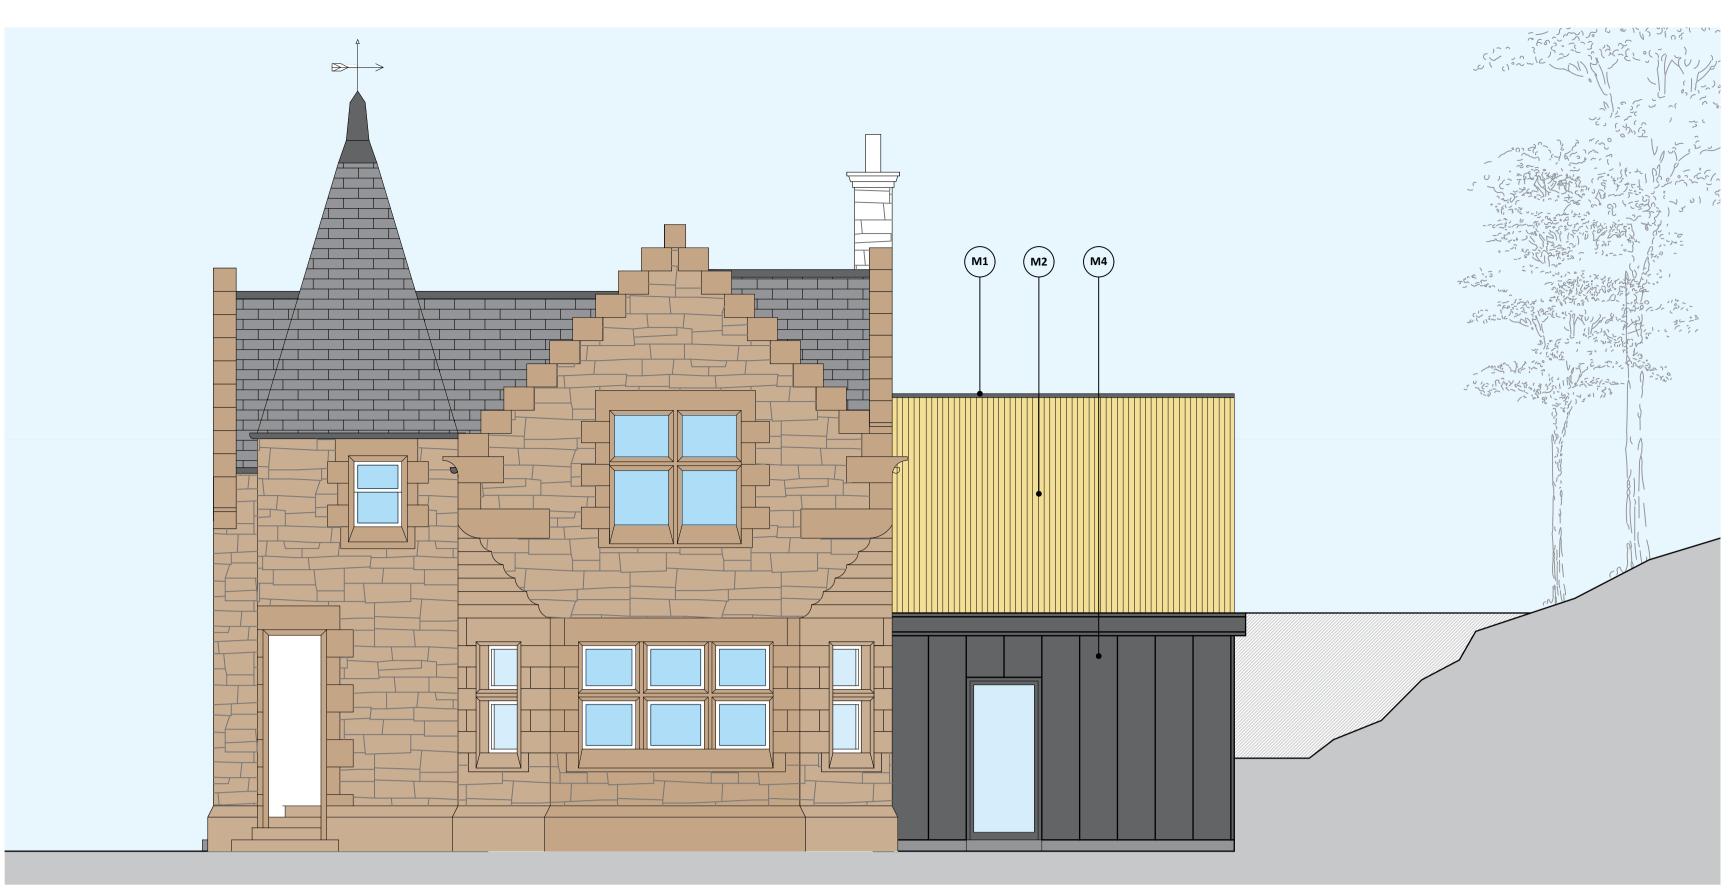

## Proposed Front Elevation (E1)

## Proposed Materials

- MATERIAL 01 Powder Coated Aluminium Cope Cladding
- Colour: Anthracite MATERIAL 02
- Vertical Timber Cladding MATERIAL 03
- Glazed Window Unit Frame Colour: Anthracite
- MATERIAL 04 Zinc Cladding Colour: Anthracite
- MATERIAL 05 Metal Stove Flue
- MATERIAL 06 Frameless Glass Balcony