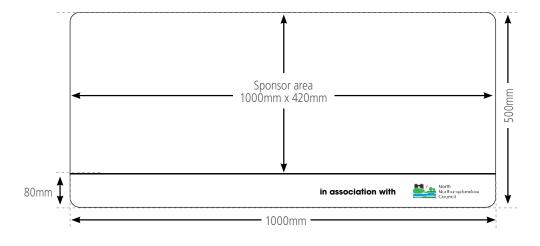

## **SPECIFICATION SHEET**

Roundabout Sign 1000mm x 500mm

## ARTWORK DETAILS

- Artwork should be supplied as a **high resolution PDF** file at 100% (1000mm x 500mm)
- Please ensure all custom fonts are supplied with the document or outlined.
- The overall sign size is **1000mm wide x 500mm high**. The background colour and graphics should fill this area.
- The sponsor area is **1000mm wide x 420mm high**. Do not put details close to this edge unless it is meant to be cropped. We recommend adding a **5mm bleed** all around.
- Final image resolution should be at least **150dpi at 100%**.
- Use **vector graphics** where possible to ensure optimum print quality.