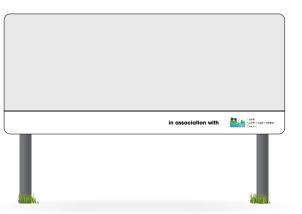

## **SPECIFICATION SHEET**

Roundabout Sign 1000mm x 500mm

## ARTWORK DETAILS

- Artwork should be supplied as a **high resolution PDF** file at 100% (1000mm x 500mm)
- Please ensure all custom fonts are supplied with the document or outlined.
- The overall sign size is **1000mm wide x 500mm high**. The background colour and graphics should fill this area.
- The sponsor area is **1000mm wide x 420mm high**. Do not put details close to this edge unless it is meant to be cropped. We recommend adding a **5mm bleed** all around.
- Final image resolution should be at least **150dpi at 100%**.
- Use **vector graphics** where possible to ensure optimum print quality.

## **ARTWORK DETAILS**

The Roundabout artwork may have the following details:

- Logo + business name + web address + strapline + telephone number. Please avoid using the www. in the web address. To reduce clutter and improve readability, we strongly advise you don't include all of the permitted elements on one sign.
- Address and location information are permitted.
- Please avoid using arrows or direction messages.
- Political/Religious messages, promotion of gambling, alcohol or tabacco and any content considered offensive or socially controversial,
  WILL NOT be permitted.
- Any artwork supplied **MUST NOT interfere with the Council's Brand Guidelines**.