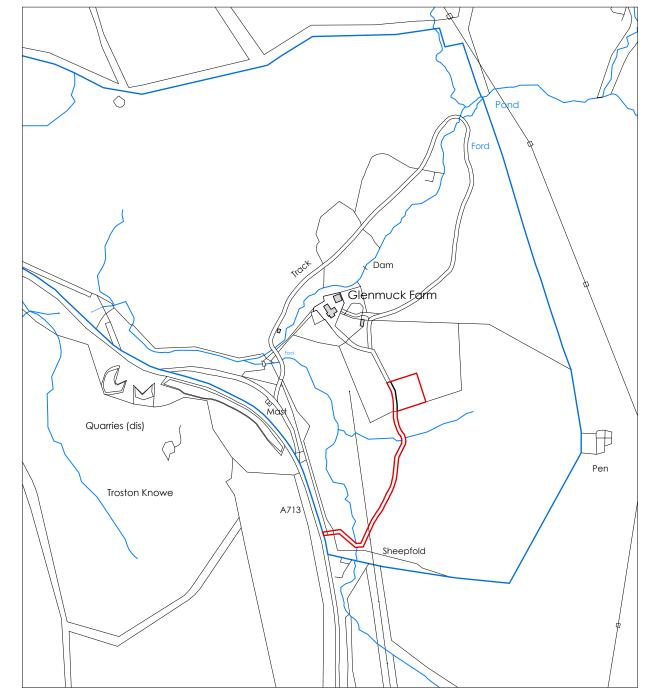

22002-00-01 LOCATION PLAN | 1:5000

APPLICATION RED LINE BOUNDARY

EXTENT OF LAND OWNERSHIP

22002-00-01 LOCATION PLAN | 1:1250

COPYRIGHT THIS DRAWING IS THE PROPERTY OF WHAM ARCHITECTURE. COPYRIGHT IS RESERVED BY THEM AND THE DRAWING IS ISSUED ON THE CONDITION THAT IT IS NOT COPIED, REPRODUCED, RETAINED OR DISCLOSED TO ANY UNAUTHORISED PERSON, EITHER WHOLLY OR IN PART WITHOUT THE CONSENT IN WRITING OF WHAM ARCHITECTURE.

THIS DRAWING HAS BEEN PRODUCED FOR MICHAEL ANSELL AND IS SUBMITTED AS PART OF A PLANNING APPLICATION RELATING TO THE ERECTION OF A NEW STORAGE SHED AT GLENMUCK FARM, CARSPHAIRN, DG7 3TJ AND IS NOT INTENDED FOR USE BY ANY OTHER PERSON OR FOR ANY OTHER PURPOSE.