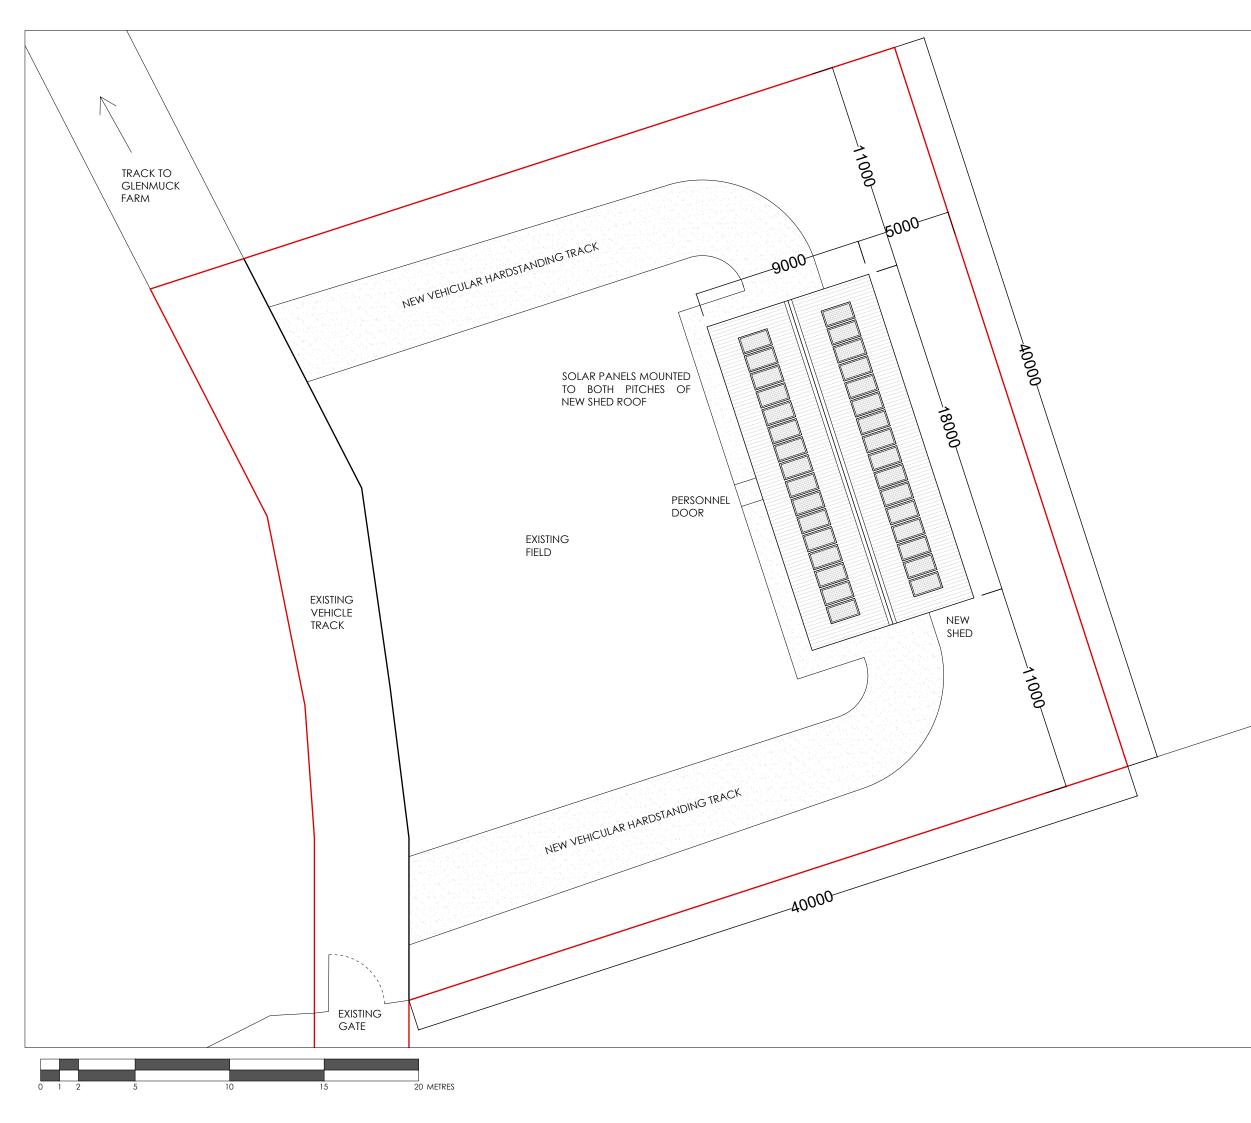

THIS DRAWING HAS BEEN PRODUCED FOR MICHAEL ANSELL AND IS SUBMITTED AS PART OF A PLANNING APPLICATION RELATING TO THE ERECTION OF A NEW STORAGE SHED AT GLENMUCK FARM, CARSPHAIRN, DG7 3TJ AND IS NOT INTENDED FOR USE BY ANY OTHER PERSON OR FOR ANY OTHER PURPOSE.

## DRAWING STATUS: PLANNING

APPLICATION RED LINE BOUNDARY