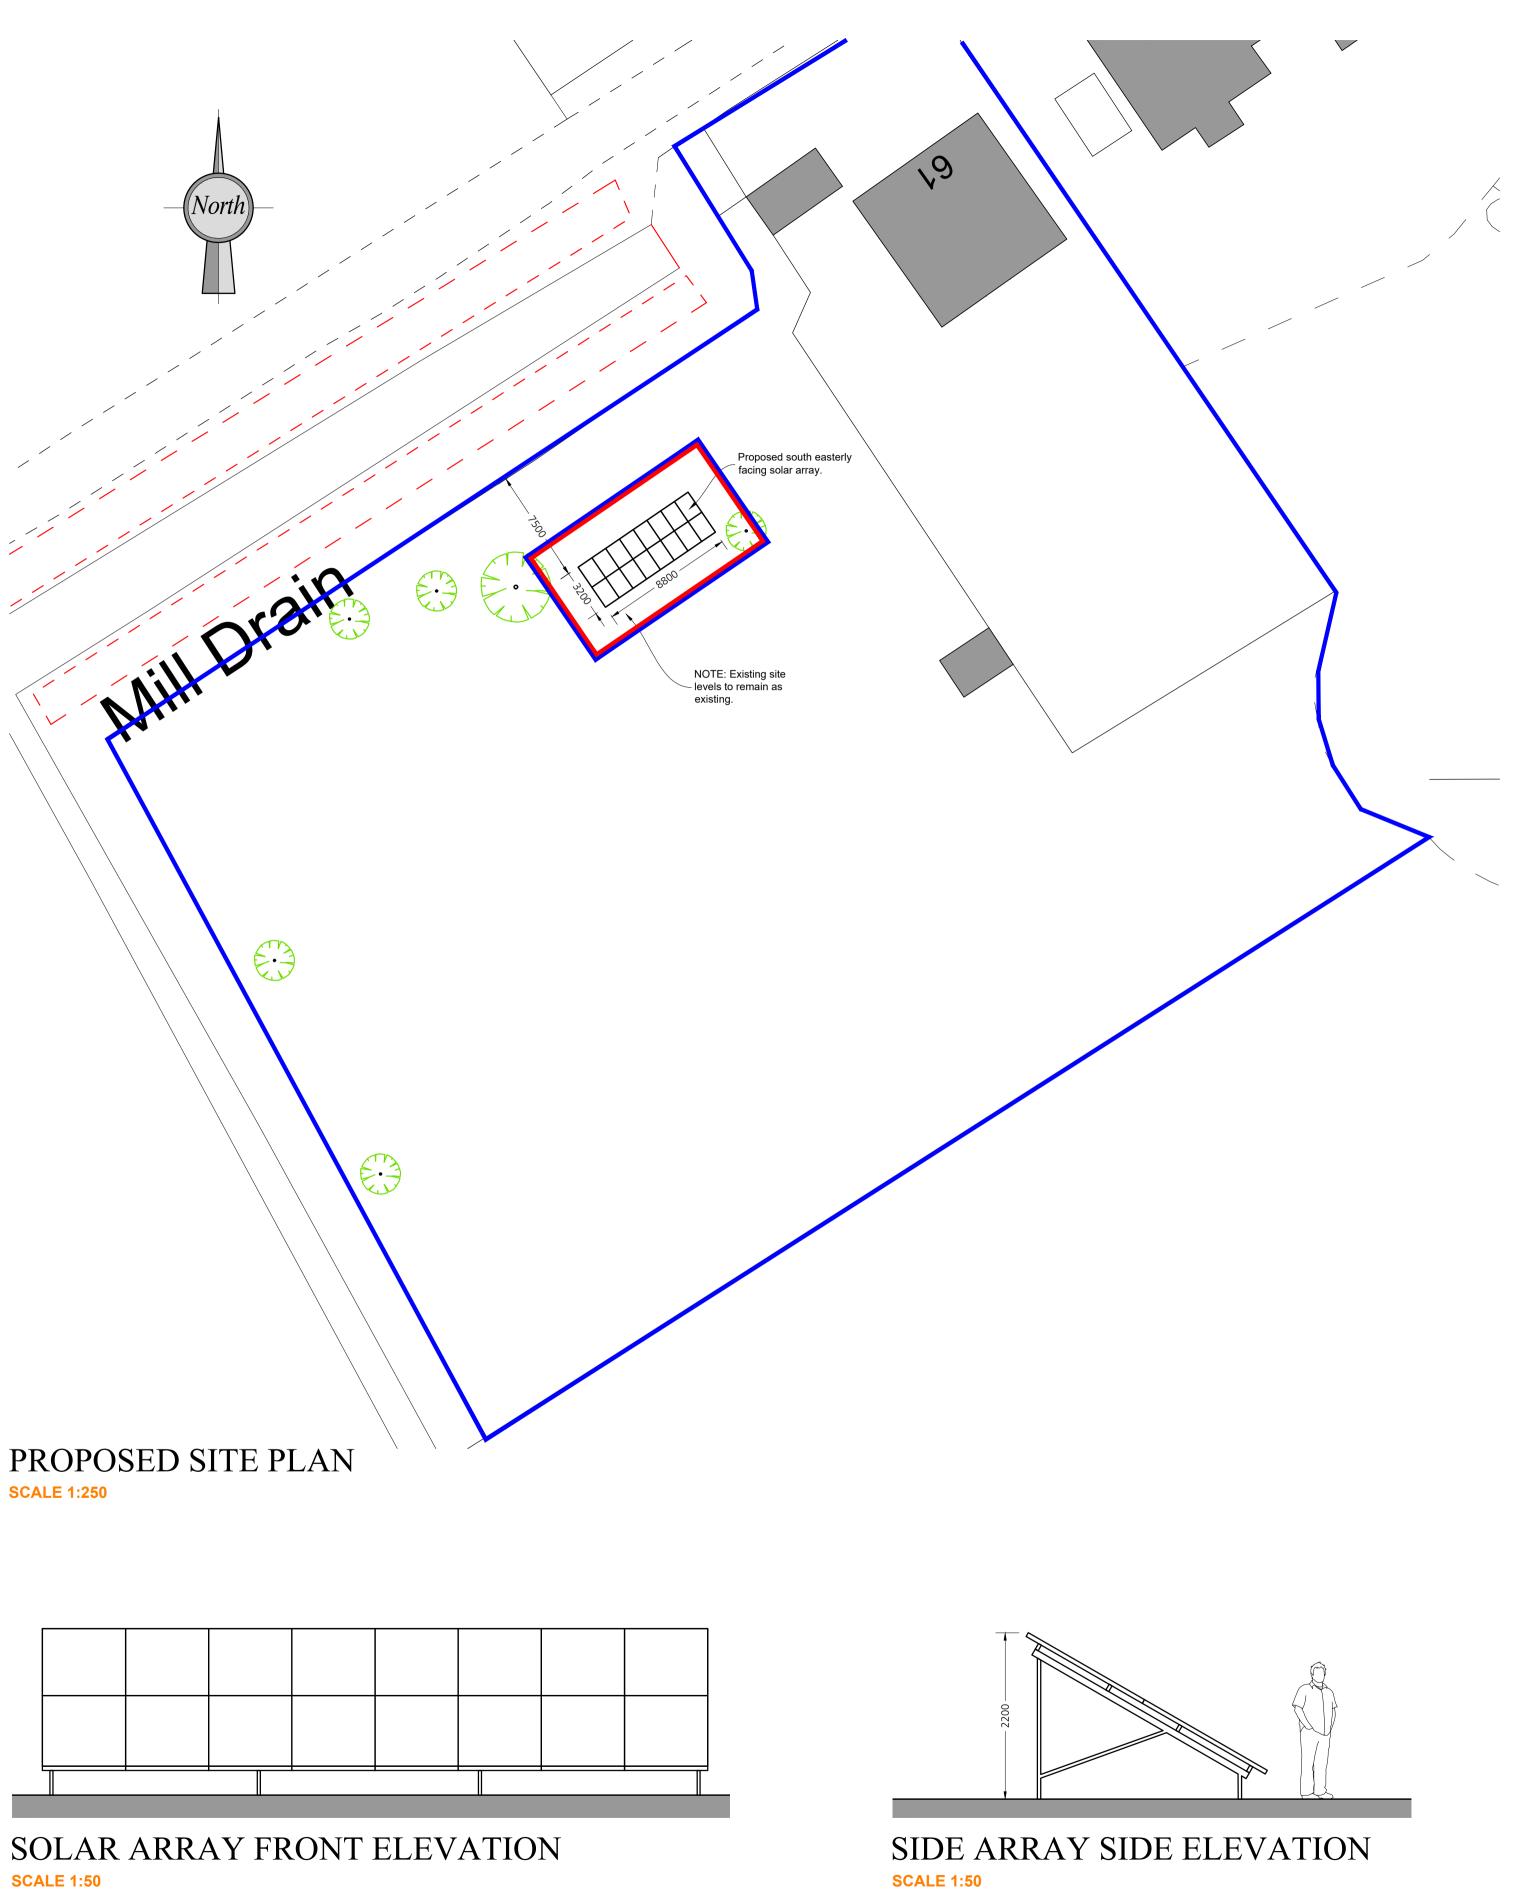

#### Project : Proposed Solar Array at 61 Mill Road, Magdalen, PE34 3BZ

Issue Date : Client : Mr & Mrs Heyes 27/04/2021 Title : PROPOSED SOLAR ARRAY

Revision Details : N/A

> Drawing number : rev : 2125.01 A