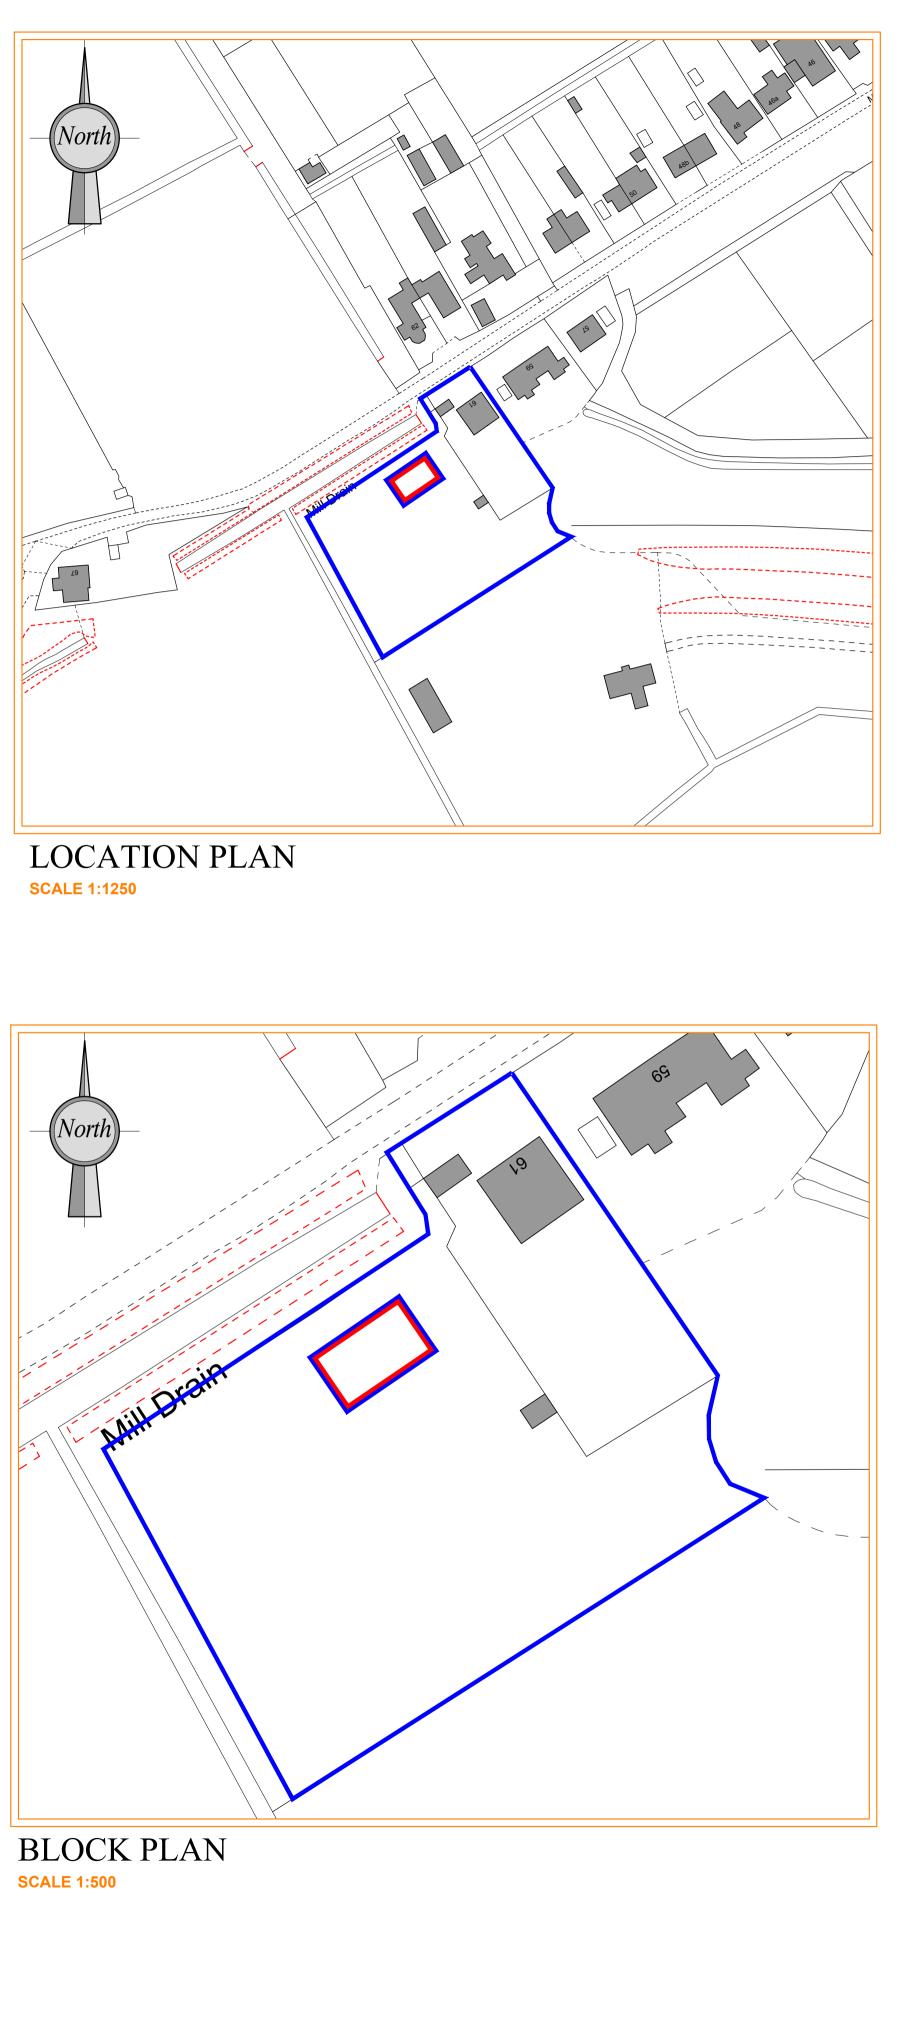

#### Project : Proposed Solar Array at 61 Mill Road, Magdalen, PE34 3BZ

Issue Date : Client : Mr & Mrs Heyes 27/04/2021 Title : PROPOSED SOLAR ARRAY

Revision Details : N/A

> Drawing number : rev : 2125.01 A