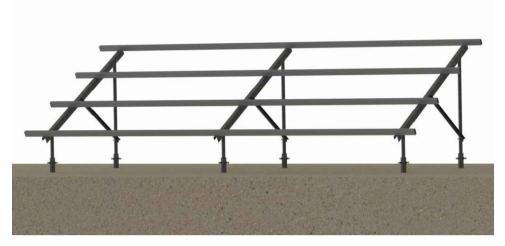

**SCALE 1:50** 



## **NOTES:**

The details depicted on this drawing are the copyright of 'REEVE Design Ltd' and may not be reproduced without permission. This drawing must not be re-issued, loaned or copied without the consent of the originator. Errors omissions and discrepancies should be reported to the originator immediately.

All dimensions to be checked before site or off-site fabrication by the Contractor, his Sub-contractor or Supplier.

Structure, structural members & geotechnical invstigations are to be carried out & approved by the appointed Structural Engineer. Any deviations to these elements are to be reported to the appointed consultant immediately.

## IF IN DOUBT ASK !



### INDICATIVE ILLUSTRATION OF A PARK TEGRA SOLAR MOUNTING SYSTEM SCALE NTS



# BUILDING DESIGN CONSULTANTS

#### Project : Proposed Solar Array at 61 Mill Road, Magdalen, PE34 3BZ

Issue Date : Client : Mr & Mrs Heyes 27/04/2021 Title : PROPOSED SOLAR ARRAY

Revision Details : N/A

> Drawing number : rev : 2125.01 A