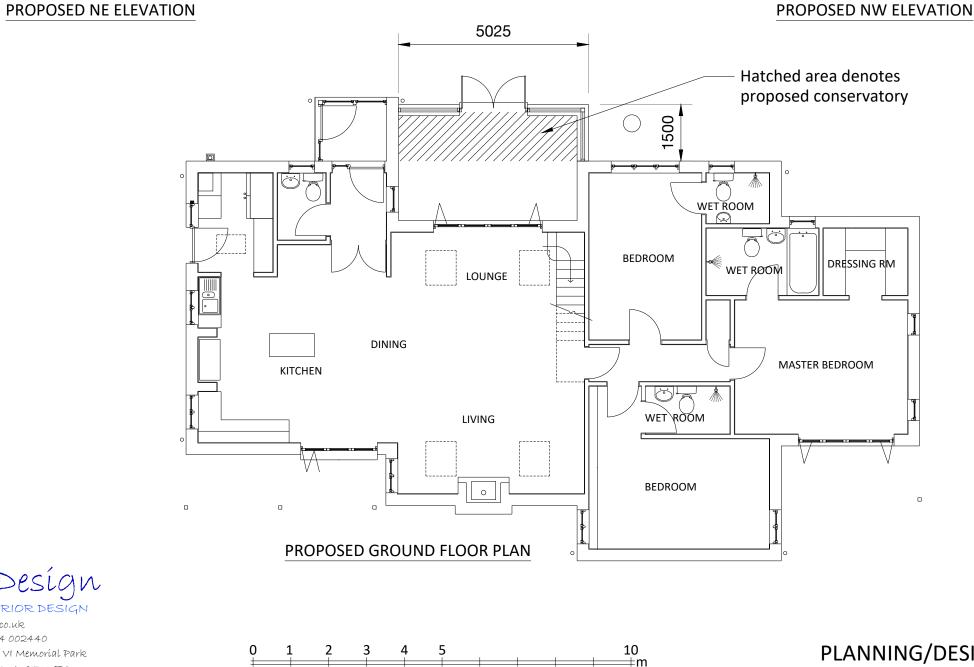

## Proposed Elevations/Plans 1.100

PLANNING/DESIGN ISSUE PROPOSED CONSERVATORY 6 PERCY AVENUE, BROADSTAIRS CT10 3LB

Phil Dadds Design

ARCHITECTURE AND INTERIOR DESIGN

emaíl phíl@phíldadds.co.uk TEL 01843 853839, 07884 002440 The Old Stable Block, King George VI Memorial Park Montefiore Avenue, Ramsgate, Kent, CT11 8BD