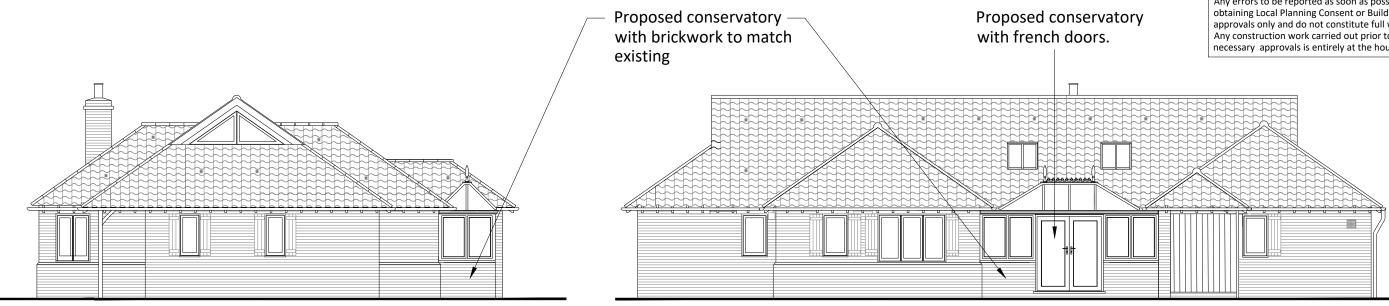

## Proposed Elevations/Plans 1.100

PLANNING/DESIGN ISSUE PROPOSED CONSERVATORY 6 PERCY AVENUE, BROADSTAIRS CT10 3LB

Phil Dadds Design

ARCHITECTURE AND INTERIOR DESIGN

emaíl phíl@phíldadds.co.uk TEL 01843 853839, 07884 002440 The Old Stable Block, King George VI Memorial Park Montefiore Avenue, Ramsgate, Kent, CT11 8BD