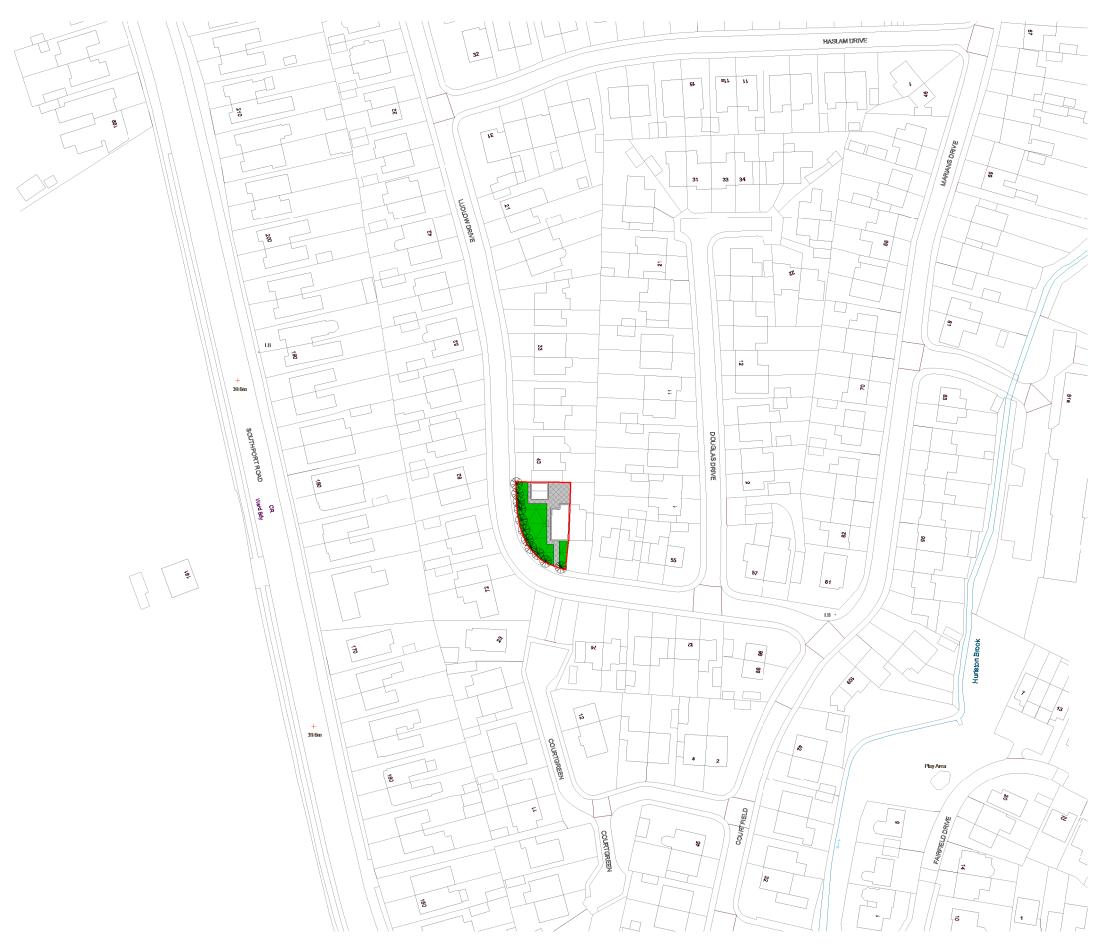

## **Location Plan**

1:1250

Key

Red Edge

## ARCHITECTURE

| Project     | 45 Ludlow Drive      |
|-------------|----------------------|
| Client      | Josh Wisset          |
| Title       | Location Plan        |
| Number      | BAR-LUD-PL-DR- LP-01 |
| Scale       | 1 : 1250@A3          |
| Revision    | Α                    |
| Description | Issued for planning  |
| Status      | Planning             |
| Drawn       | GB                   |