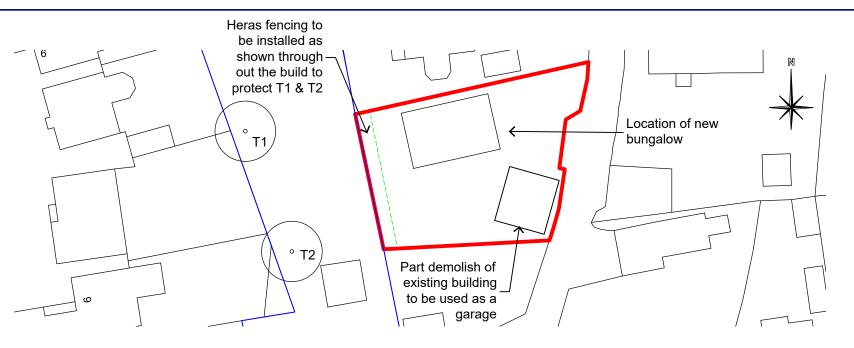

## **3D Example**

**Floor Plan** Scale: 1:100

**Site Plan** 

**Side Elevation** 

Front Elevation 2 1m 2m

Rear Elevation <u>0 1m 2m</u>

**Side Elevation** 

Scale: 1:100