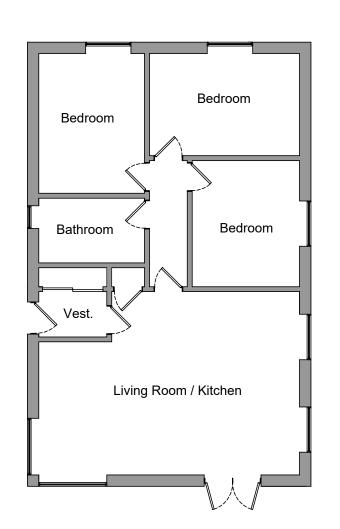

## **3D Example**

**Floor Plan** Scale: 1:100

**Site Plan** 

**Side Elevation** 

Front Elevation 2 1m 2m

Rear Elevation <u>0 1m 2m</u>

**Side Elevation** 

Scale: 1:100