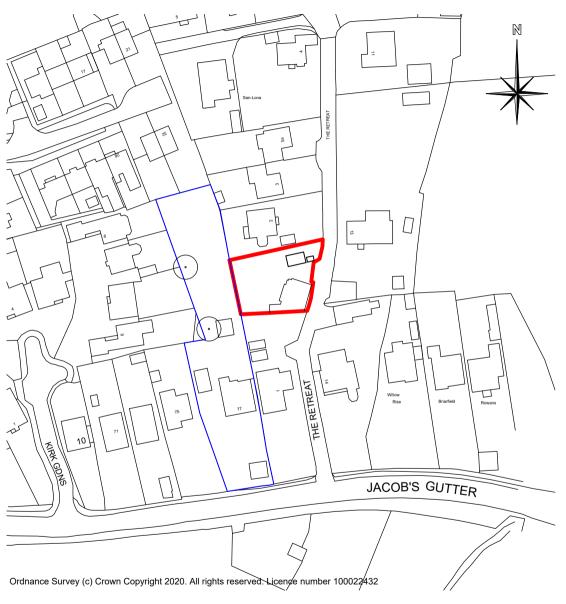

1no New Bungalow

Location Plan

| Date           | Drawn By   |
|----------------|------------|
| Dec 2021       | SH         |
| Scale          | Sheet Size |
| 1:100          | A4         |
| Drawing Number | Rev        |
| 7777 PI 01     |            |

**Location Plan** 

0 12.5m 25m

Scale: 1:1250