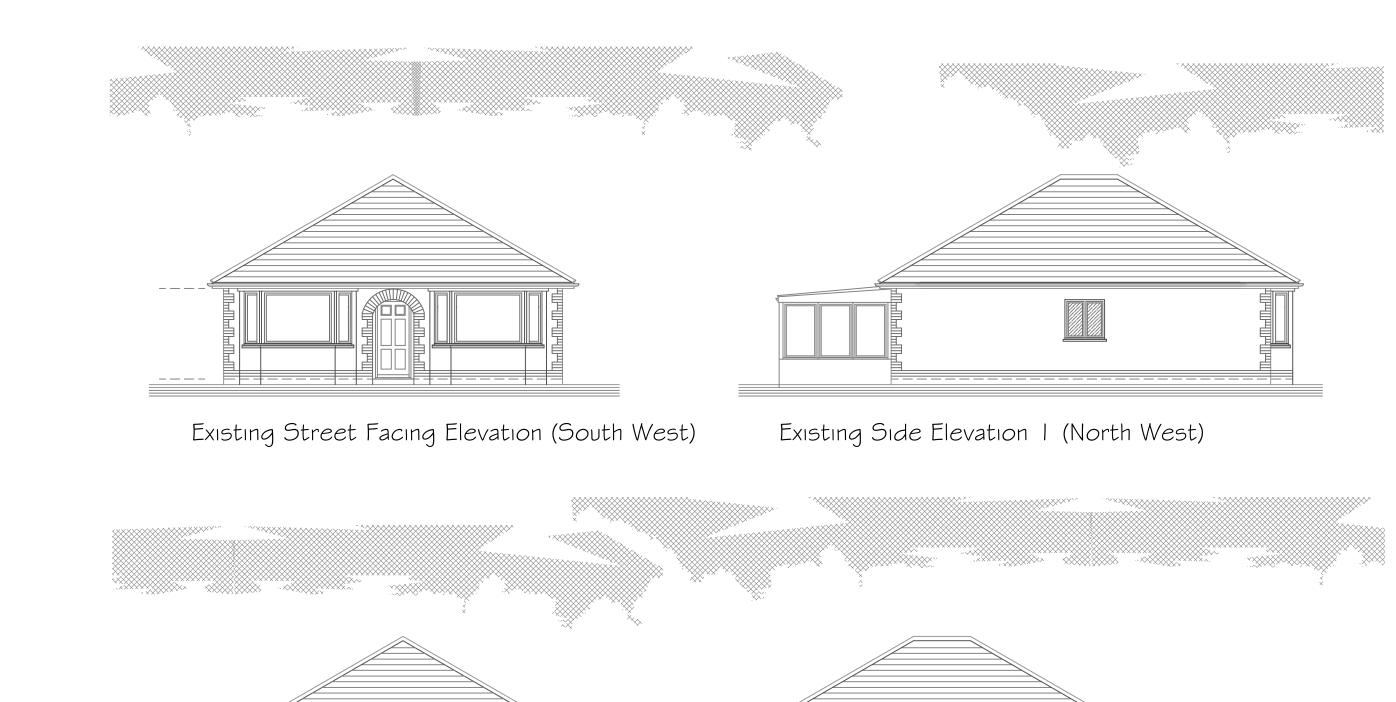

Existing Rear Elevation (North East)

Existing Side Elevation 2 (South East)

|  |                                                       | Um                 | 5m             | 10m                                                                                             | 1                                 |
|--|-------------------------------------------------------|--------------------|----------------|-------------------------------------------------------------------------------------------------|-----------------------------------|
|  | Project:                                              | Rear Extension     | Drawing Title: | Existing Elevations 1                                                                           |                                   |
|  | Client:                                               | Mr and Mrs Woolgar | Drawing. No:   | EE.01                                                                                           |                                   |
|  | Address: 14 Lavender Road Hordle Lymington. SO41 0GF. | Scale:             | 1:100 @ A3     | MORGAN BUILDING DESIGN ARCHITECTURAL DRAWING & PLANNING SOUTIONS M: 07798 918538 T:01590 381131 |                                   |
|  |                                                       | Revision:          | -              |                                                                                                 |                                   |
|  |                                                       | , ,                | Date:          | April 2022                                                                                      | hannah@morganbuildingdesign.co.uk |