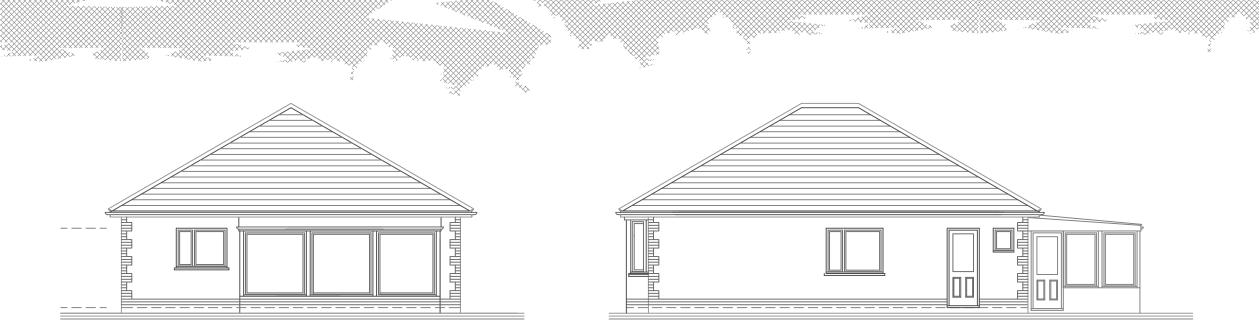

Existing Rear Elevation (North East)

Existing Side Elevation 2 (South East)

|  |                                                       | Um                 | 5m             | 10m                                                                                             | 1                                 |
|--|-------------------------------------------------------|--------------------|----------------|-------------------------------------------------------------------------------------------------|-----------------------------------|
|  | Project:                                              | Rear Extension     | Drawing Title: | Existing Elevations 1                                                                           |                                   |
|  | Client:                                               | Mr and Mrs Woolgar | Drawing. No:   | EE.01                                                                                           |                                   |
|  | Address: 14 Lavender Road Hordle Lymington. SO41 0GF. | Scale:             | 1:100 @ A3     | MORGAN BUILDING DESIGN ARCHITECTURAL DRAWING & PLANNING SOUTIONS M: 07798 918538 T:01590 381131 |                                   |
|  |                                                       | Revision:          | -              |                                                                                                 |                                   |
|  |                                                       | , ,                | Date:          | April 2022                                                                                      | hannah@morganbuildingdesign.co.uk |