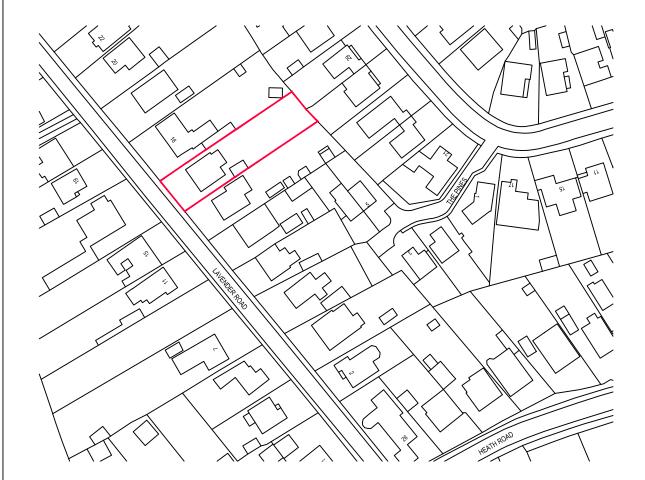

## Location Plan 1:1250

Site as existing outlined in red.

Drawing Revision Details:

| Project: | Rear Extension                                        | Drawing Title: | Location Plan  |
|----------|-------------------------------------------------------|----------------|----------------|
| Client:  | Mr and Mrs Woolgar                                    | Drawing. No:   | LP.01          |
| Address: | 14 Lavender Road<br>Hordle<br>Lymington.<br>SO41 0GF. | Scale:         | As stated @ A3 |
|          |                                                       | Revision:      | -              |
|          |                                                       | Date:          | April 2022     |