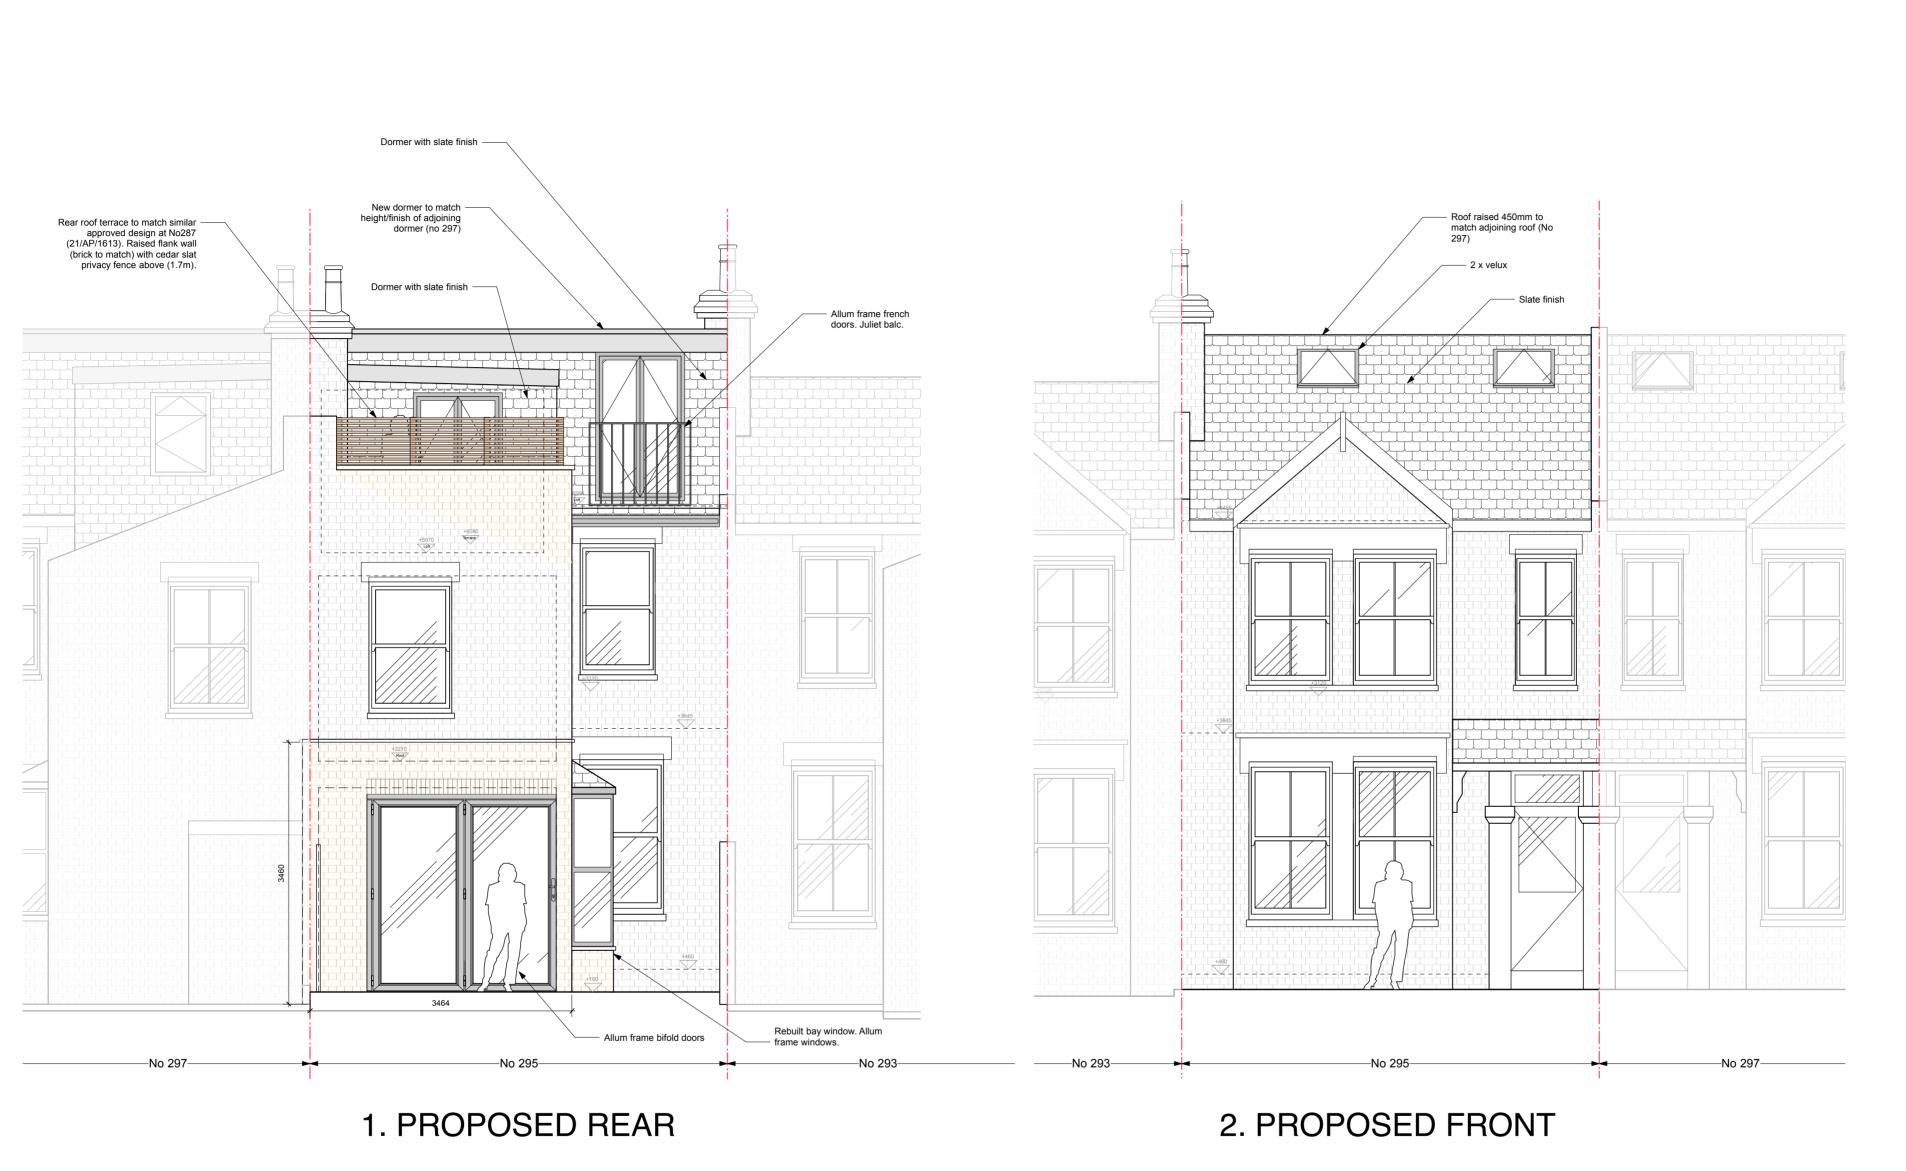

amendments revision date detail \_\_\_\_\_ SCALE 1:50@A2 client Laurent Quenelle project 295 IVYDALE RD drawing title PROPOSED REAR AND FRONT ELEVATION date scale 1:50 @A2 7.4.22 drawn by drawing no. LQ/06 MB This drawing remains the property of FIXATED LTD and should not be reproduced in part or whole without written permission. This drawing should not be scaled. The contractor is to verify all dimensions and conditions on site. If in doubt ask.