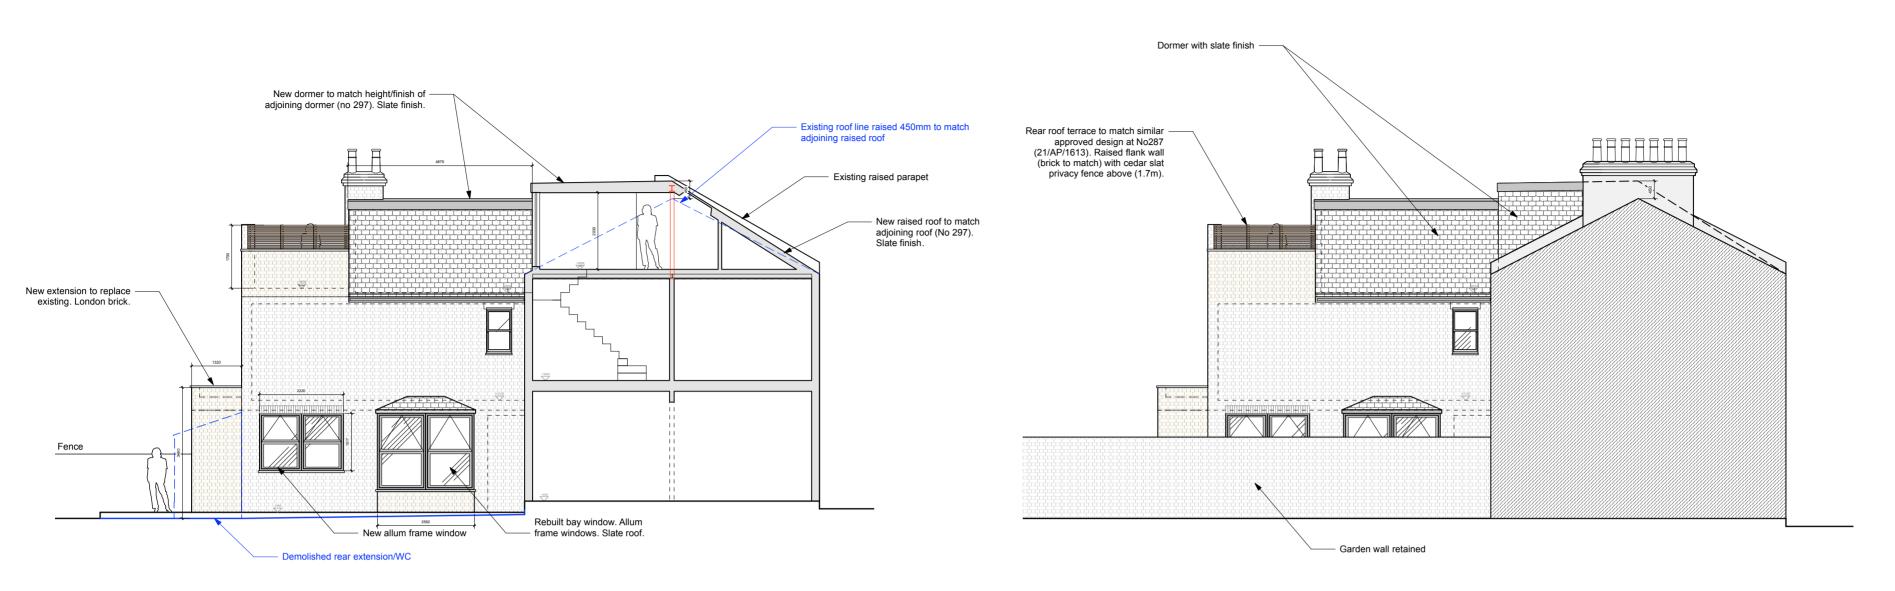

1. PROPOSED SIDE ELEVATION AND SECTION THRU LOFT

2. PROPOSED SIDE (AS VIEWD FROM No 293)

3. PROPOSED SIDE ELEVATION (AS VIEWED FROM NO 297)

|        |                 | not be reproduced in part or whole without written permission This drawing should not be scaled. The contractor is to verify al dimensions and conditions on site. If in doubt ask. Drawing Copyright retained by FIXATED LTD. All dims in mm unless otherwise stated |
|--------|-----------------|-----------------------------------------------------------------------------------------------------------------------------------------------------------------------------------------------------------------------------------------------------------------------|
| Signed | Main Contractor | FIXATED LTD 3 COSTA STREET LONDON SE15 4PE T.07776283120 mikail@fixateddesign.co.uk                                                                                                                                                                                   |
| Date   |                 | FIXATEDDESIG                                                                                                                                                                                                                                                          |
|        |                 |                                                                                                                                                                                                                                                                       |

SCALE 1:100@A2

Laurent Quenelle

project
295 IVYDALE RD

drawing title

PROPOSED SIDE ELEVATIONS
AND LOFT SECTION

7.4.22 drawing no. LQ/07

scale 1:100 @A2

NOTES: