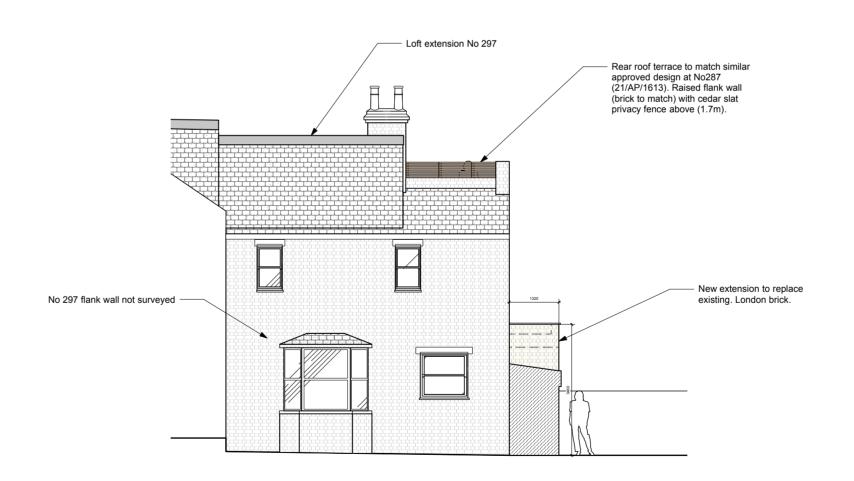

1. PROPOSED SIDE ELEVATION AND SECTION THRU LOFT

2. PROPOSED SIDE (AS VIEWD FROM No 293)

3. PROPOSED SIDE ELEVATION (AS VIEWED FROM NO 297)

|        |                 | not be reproduced in part or whole without written permission This drawing should not be scaled. The contractor is to verify al dimensions and conditions on site. If in doubt ask. Drawing Copyright retained by FIXATED LTD. All dims in mm unless otherwise stated |
|--------|-----------------|-----------------------------------------------------------------------------------------------------------------------------------------------------------------------------------------------------------------------------------------------------------------------|
| Signed | Main Contractor | FIXATED LTD 3 COSTA STREET LONDON SE15 4PE T.07776283120 mikail@fixateddesign.co.uk                                                                                                                                                                                   |
| Date   |                 | FIXATEDDESIG                                                                                                                                                                                                                                                          |
|        |                 |                                                                                                                                                                                                                                                                       |

SCALE 1:100@A2

Laurent Quenelle

project
295 IVYDALE RD

drawing title

PROPOSED SIDE ELEVATIONS
AND LOFT SECTION

7.4.22 drawing no. LQ/07

scale 1:100 @A2

NOTES: