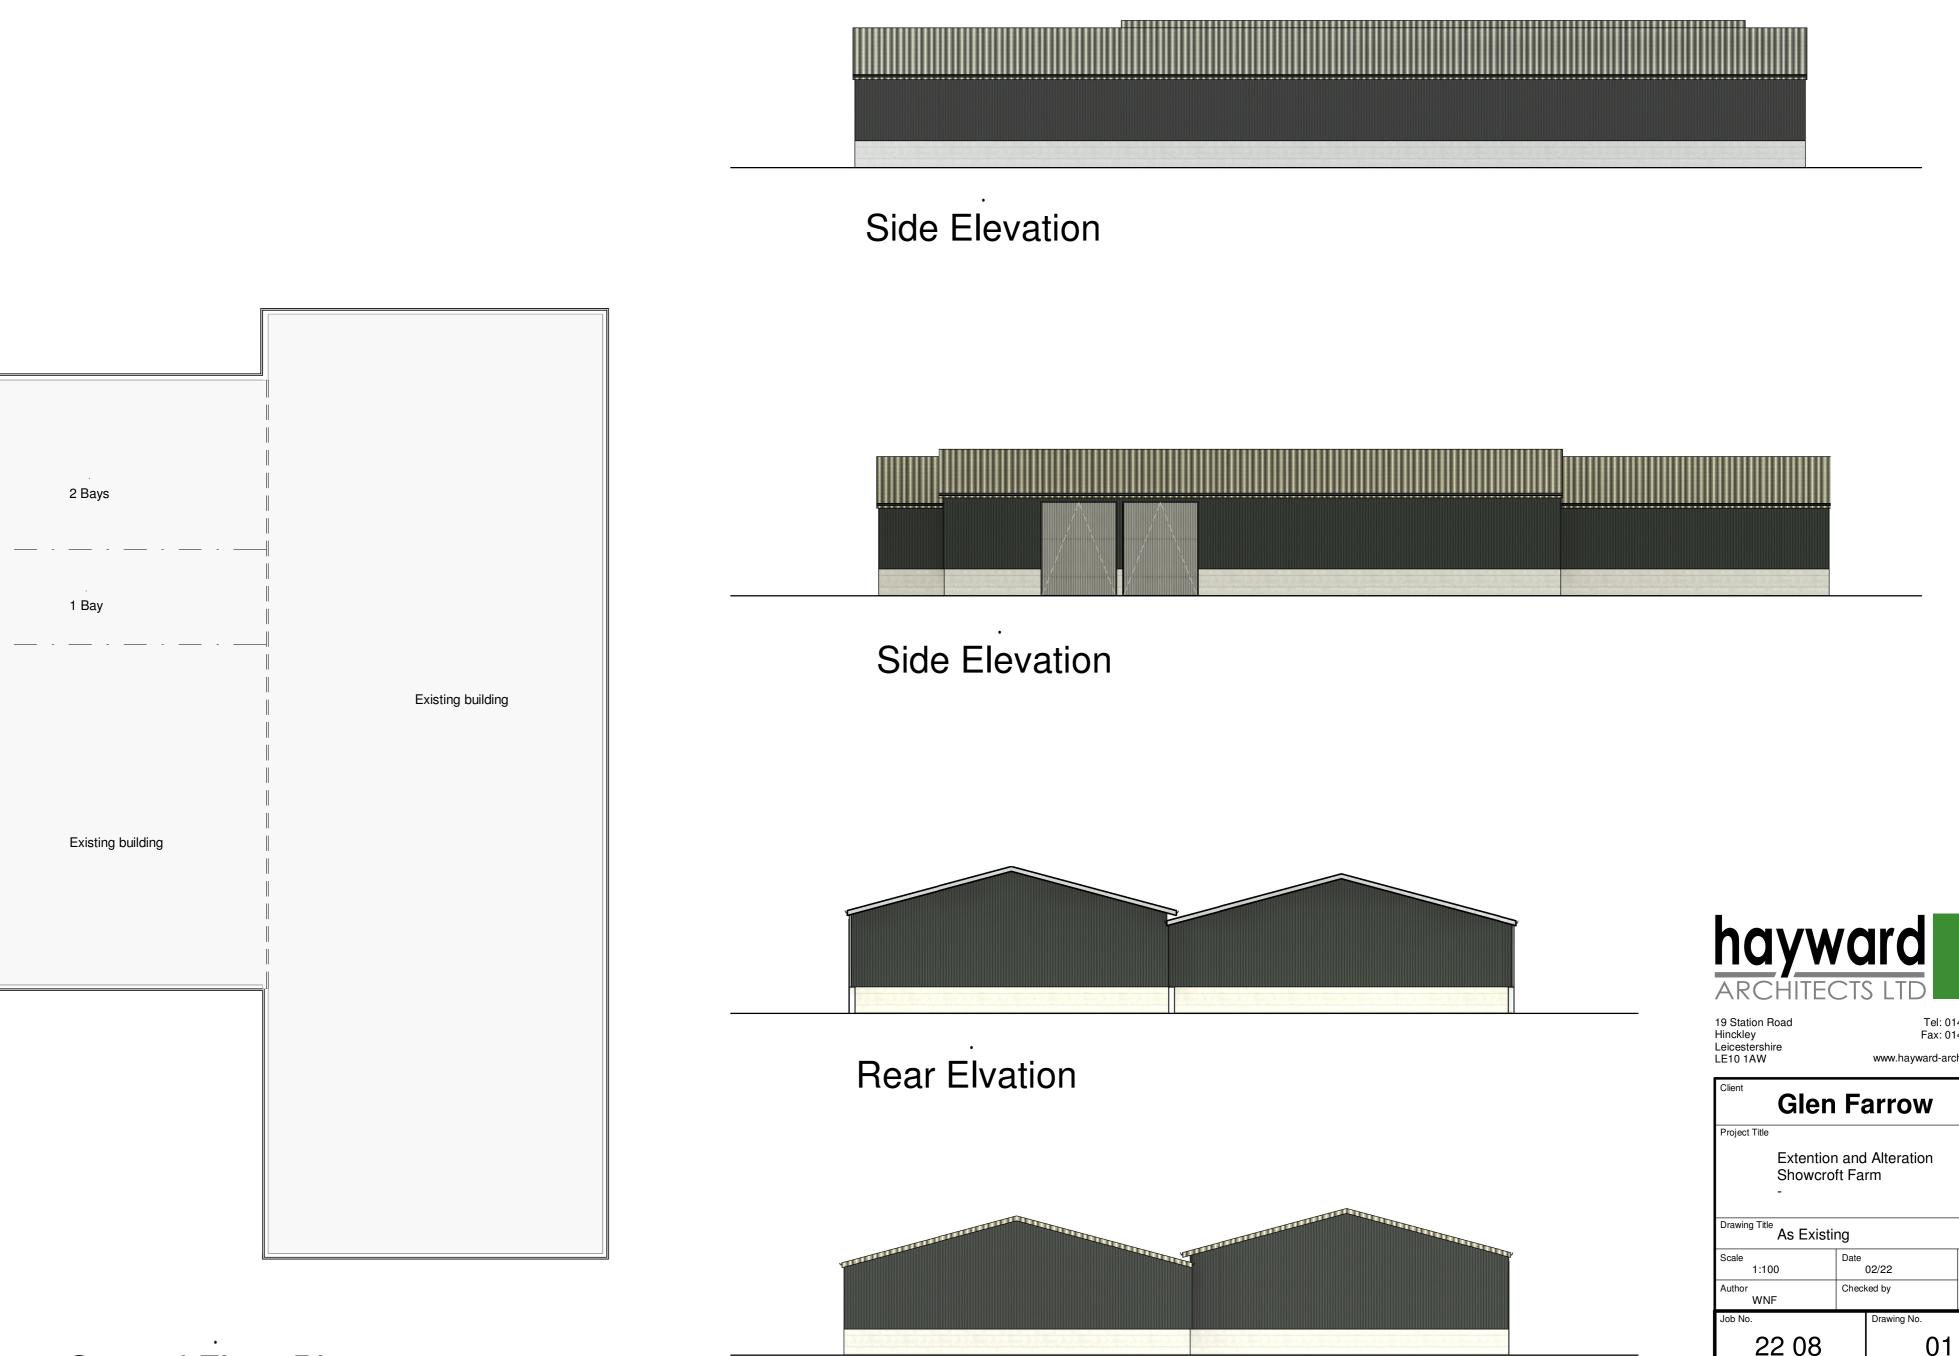

**Ground Floor Plan** 

Front Elevation

Tel: 01455 635 665 Fax: 01455 618 971

| Glen Farrow                                     |               |             |       |
|-------------------------------------------------|---------------|-------------|-------|
| Project Title                                   |               |             |       |
| Extention and Alteration<br>Showcroft Farm<br>- |               |             |       |
| Drawing Title As Existing                       |               |             |       |
| Scale<br>1:100                                  | Date<br>02/22 |             | Sheet |
| Author<br>WNF                                   | Checked by    |             | A2    |
| Job No.                                         |               | Drawing No. |       |
| 22 08                                           |               | 01          |       |
| Status<br>Planning                              |               |             |       |