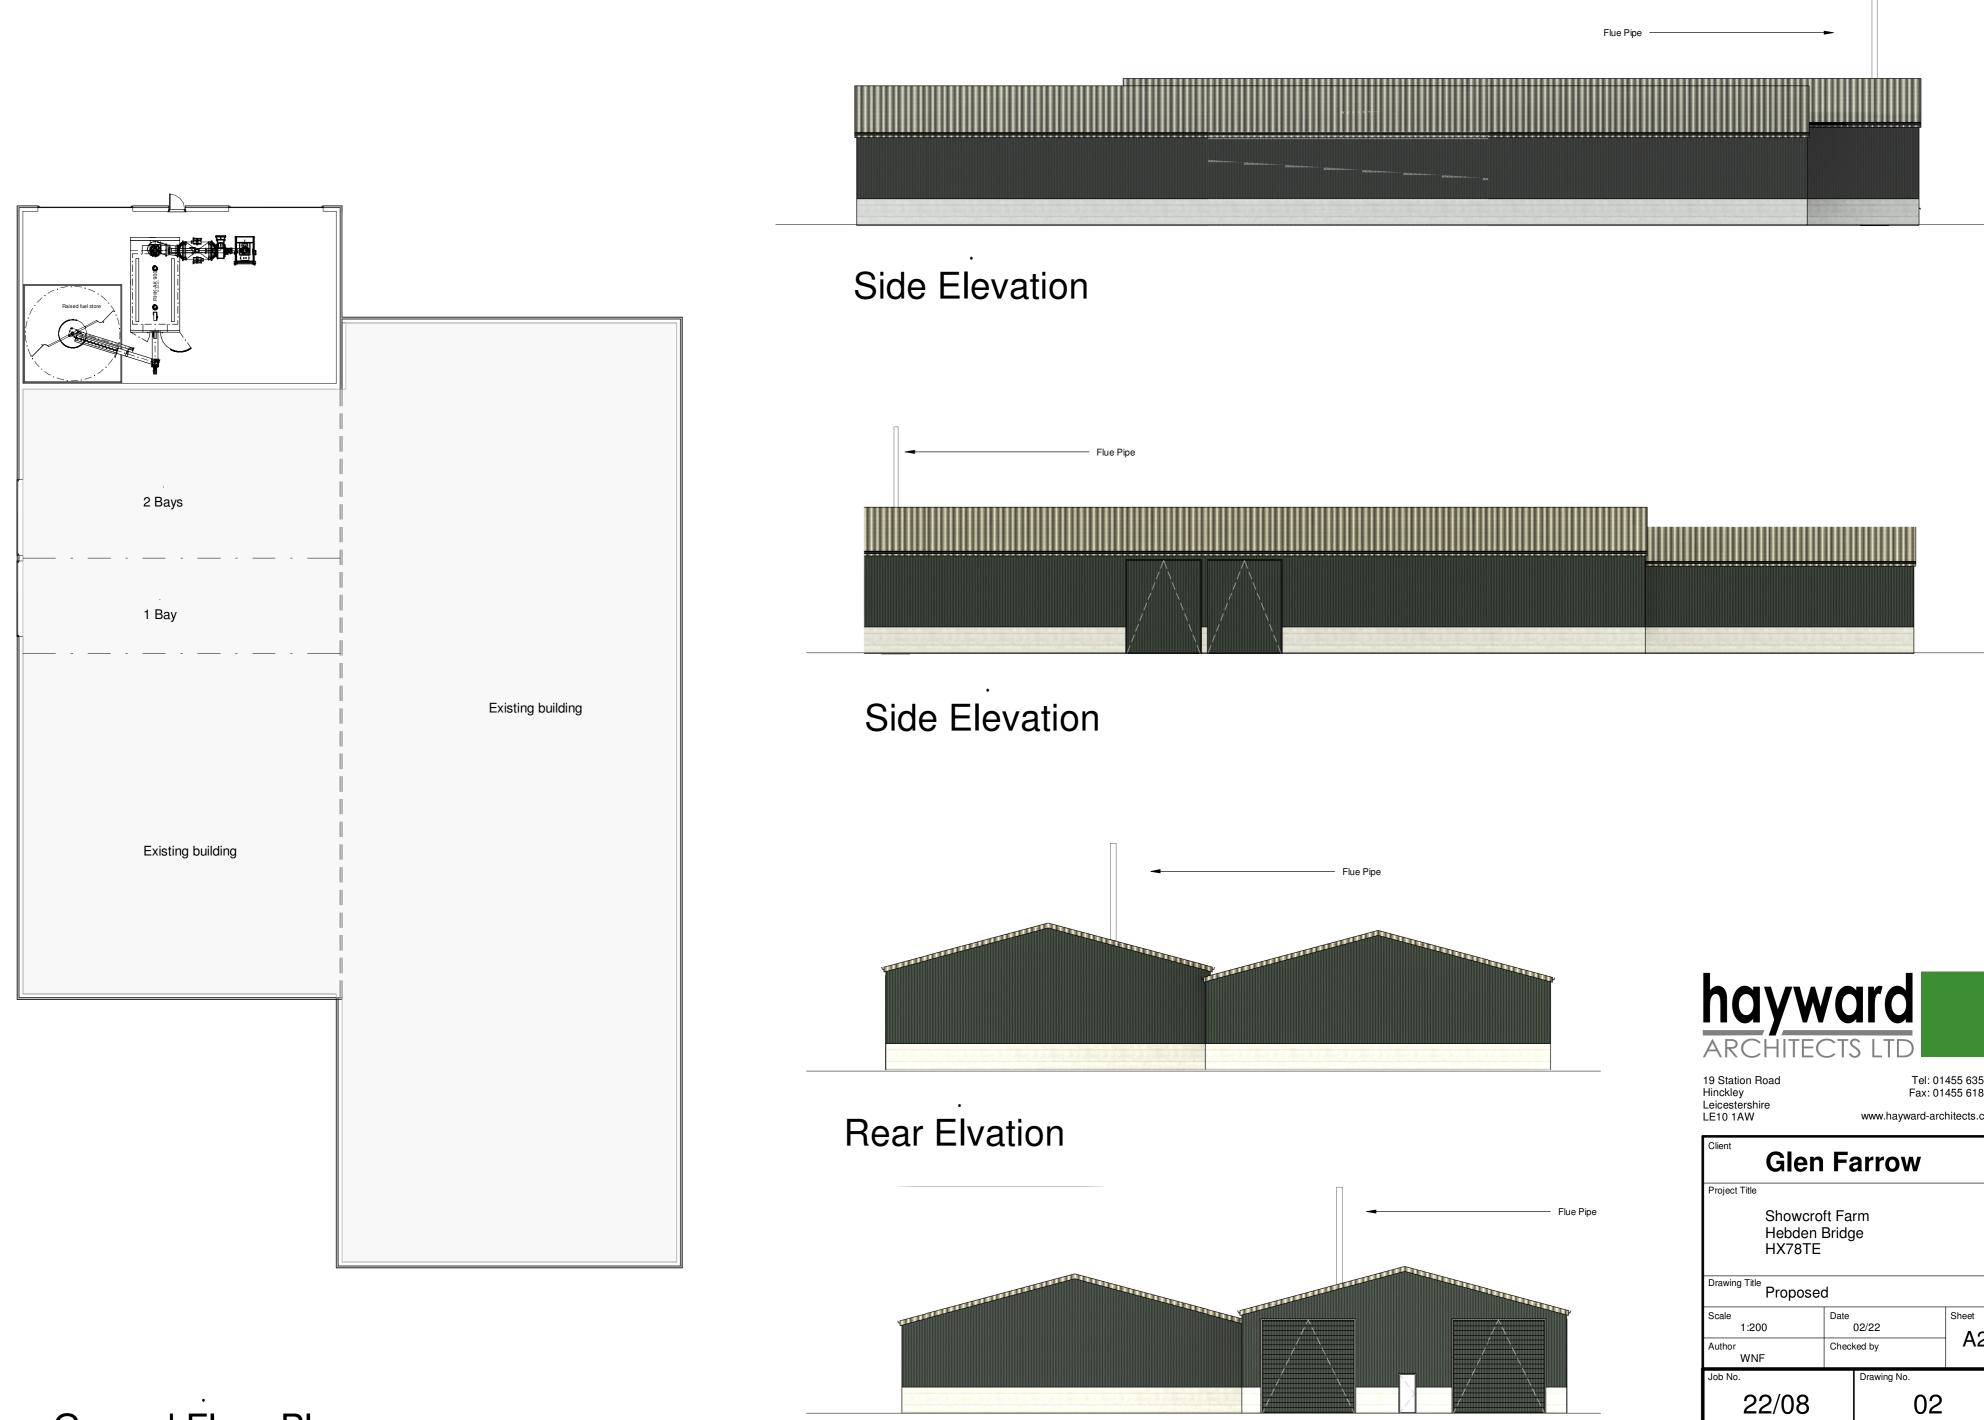

## **Ground Floor Plan**

Front Elevation

| hayward<br>ARCHITECTS LTD                                                                                   |               |             |       |
|-------------------------------------------------------------------------------------------------------------|---------------|-------------|-------|
| 19 Station RoadTel: 01455 635 66HinckleyFax: 01455 618 97LeicestershireLei10 1AWWww.hayward-architects.co.u |               |             |       |
| Glen Farrow                                                                                                 |               |             |       |
| Project Title<br>Showcro<br>Hebden<br>HX78TE                                                                |               |             |       |
| Drawing Title Propose                                                                                       | d             |             |       |
| Scale<br>1:200                                                                                              | Date<br>02/22 |             | Sheet |
| Author<br>WNF                                                                                               | Checked by    |             |       |
| Job No.                                                                                                     |               | Drawing No. |       |