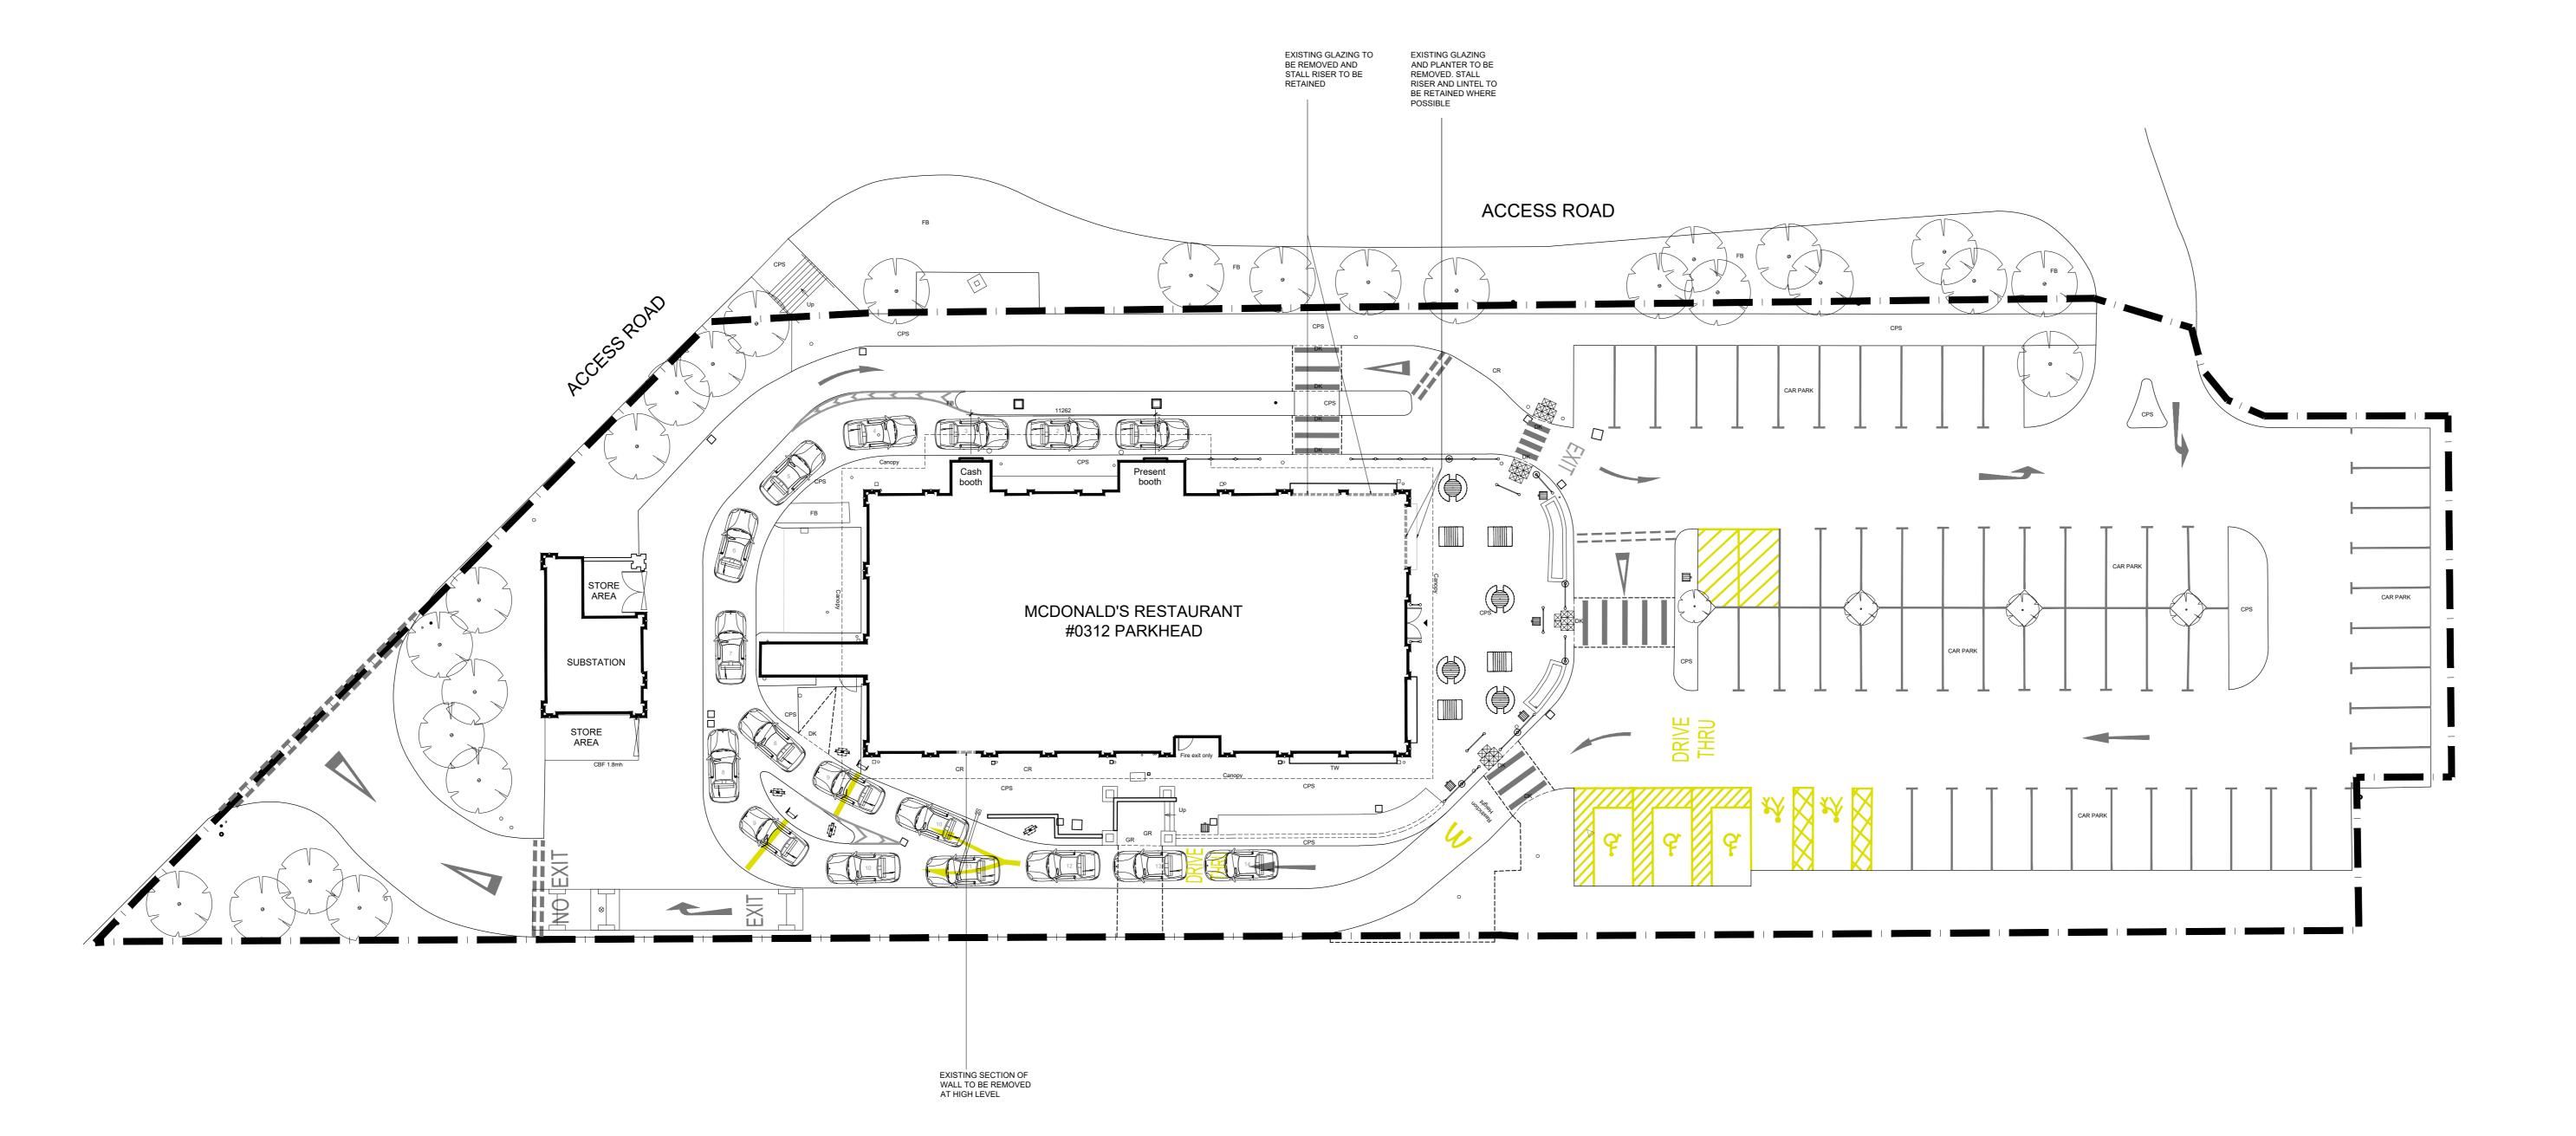

Drawing Based on Four By Two Consultants As Built, Drawing No. 0912-0312-300 revD dated 30/07/2021 and OS Pro map.
 Scale for planning purposes only

Scale for planning purposes only.Extent of McDonald's Demise Indicated:

| Schedule of Are                                                      | as       |
|----------------------------------------------------------------------|----------|
| Existing Site Area (Hectares)                                        | 0.46 ha  |
| Existing Building (GEA / m²)<br>(Excluding Corral & Freezer/Chiller) | 545.5 m² |
|                                                                      |          |
| Schedule of Park                                                     | ina      |
| Schedule of Park Existing Accessible Bays                            | ting 03  |
|                                                                      |          |

drawing title
EXISTING SITE PLAN

0 1 2 3 4 5m Scale 1:150