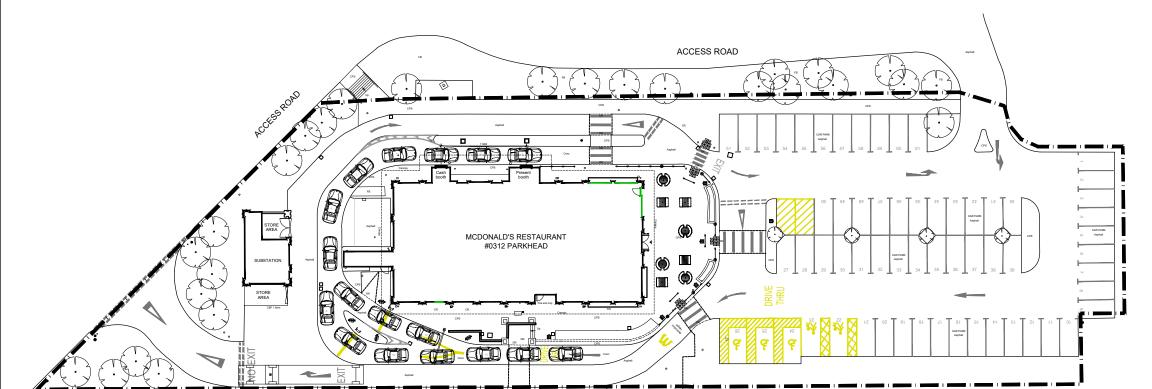

## CDM 2015

Client notified of duties: Principal Designer:

| SITE FINISHES     |                          |  |
|-------------------|--------------------------|--|
| PERIMETER FENCE   | RETAINING WALL           |  |
| BOUNDARY WALL     | BRICK WALL, TIMBER FENCE |  |
| CAR PARK FINISH   | TARMAC                   |  |
| DRIVE THRU FINISH | TARMAC                   |  |
| PATIO FINISH      | BLOCK PAVIORS            |  |
| FOOTPATHS         | CONCRETE, BLOCK PAVIORS  |  |
| SOFT LANDSCAPING  | TREES AND GRASS          |  |

**PLANNING** PARKHEAD, FORGE SHOPPING CENTRE, GLASGOW

BLOCK PLAN

5 10 15 20 25m Scale 1:500

Block Plan 1:500

12761\_AEW\_0312\_0002