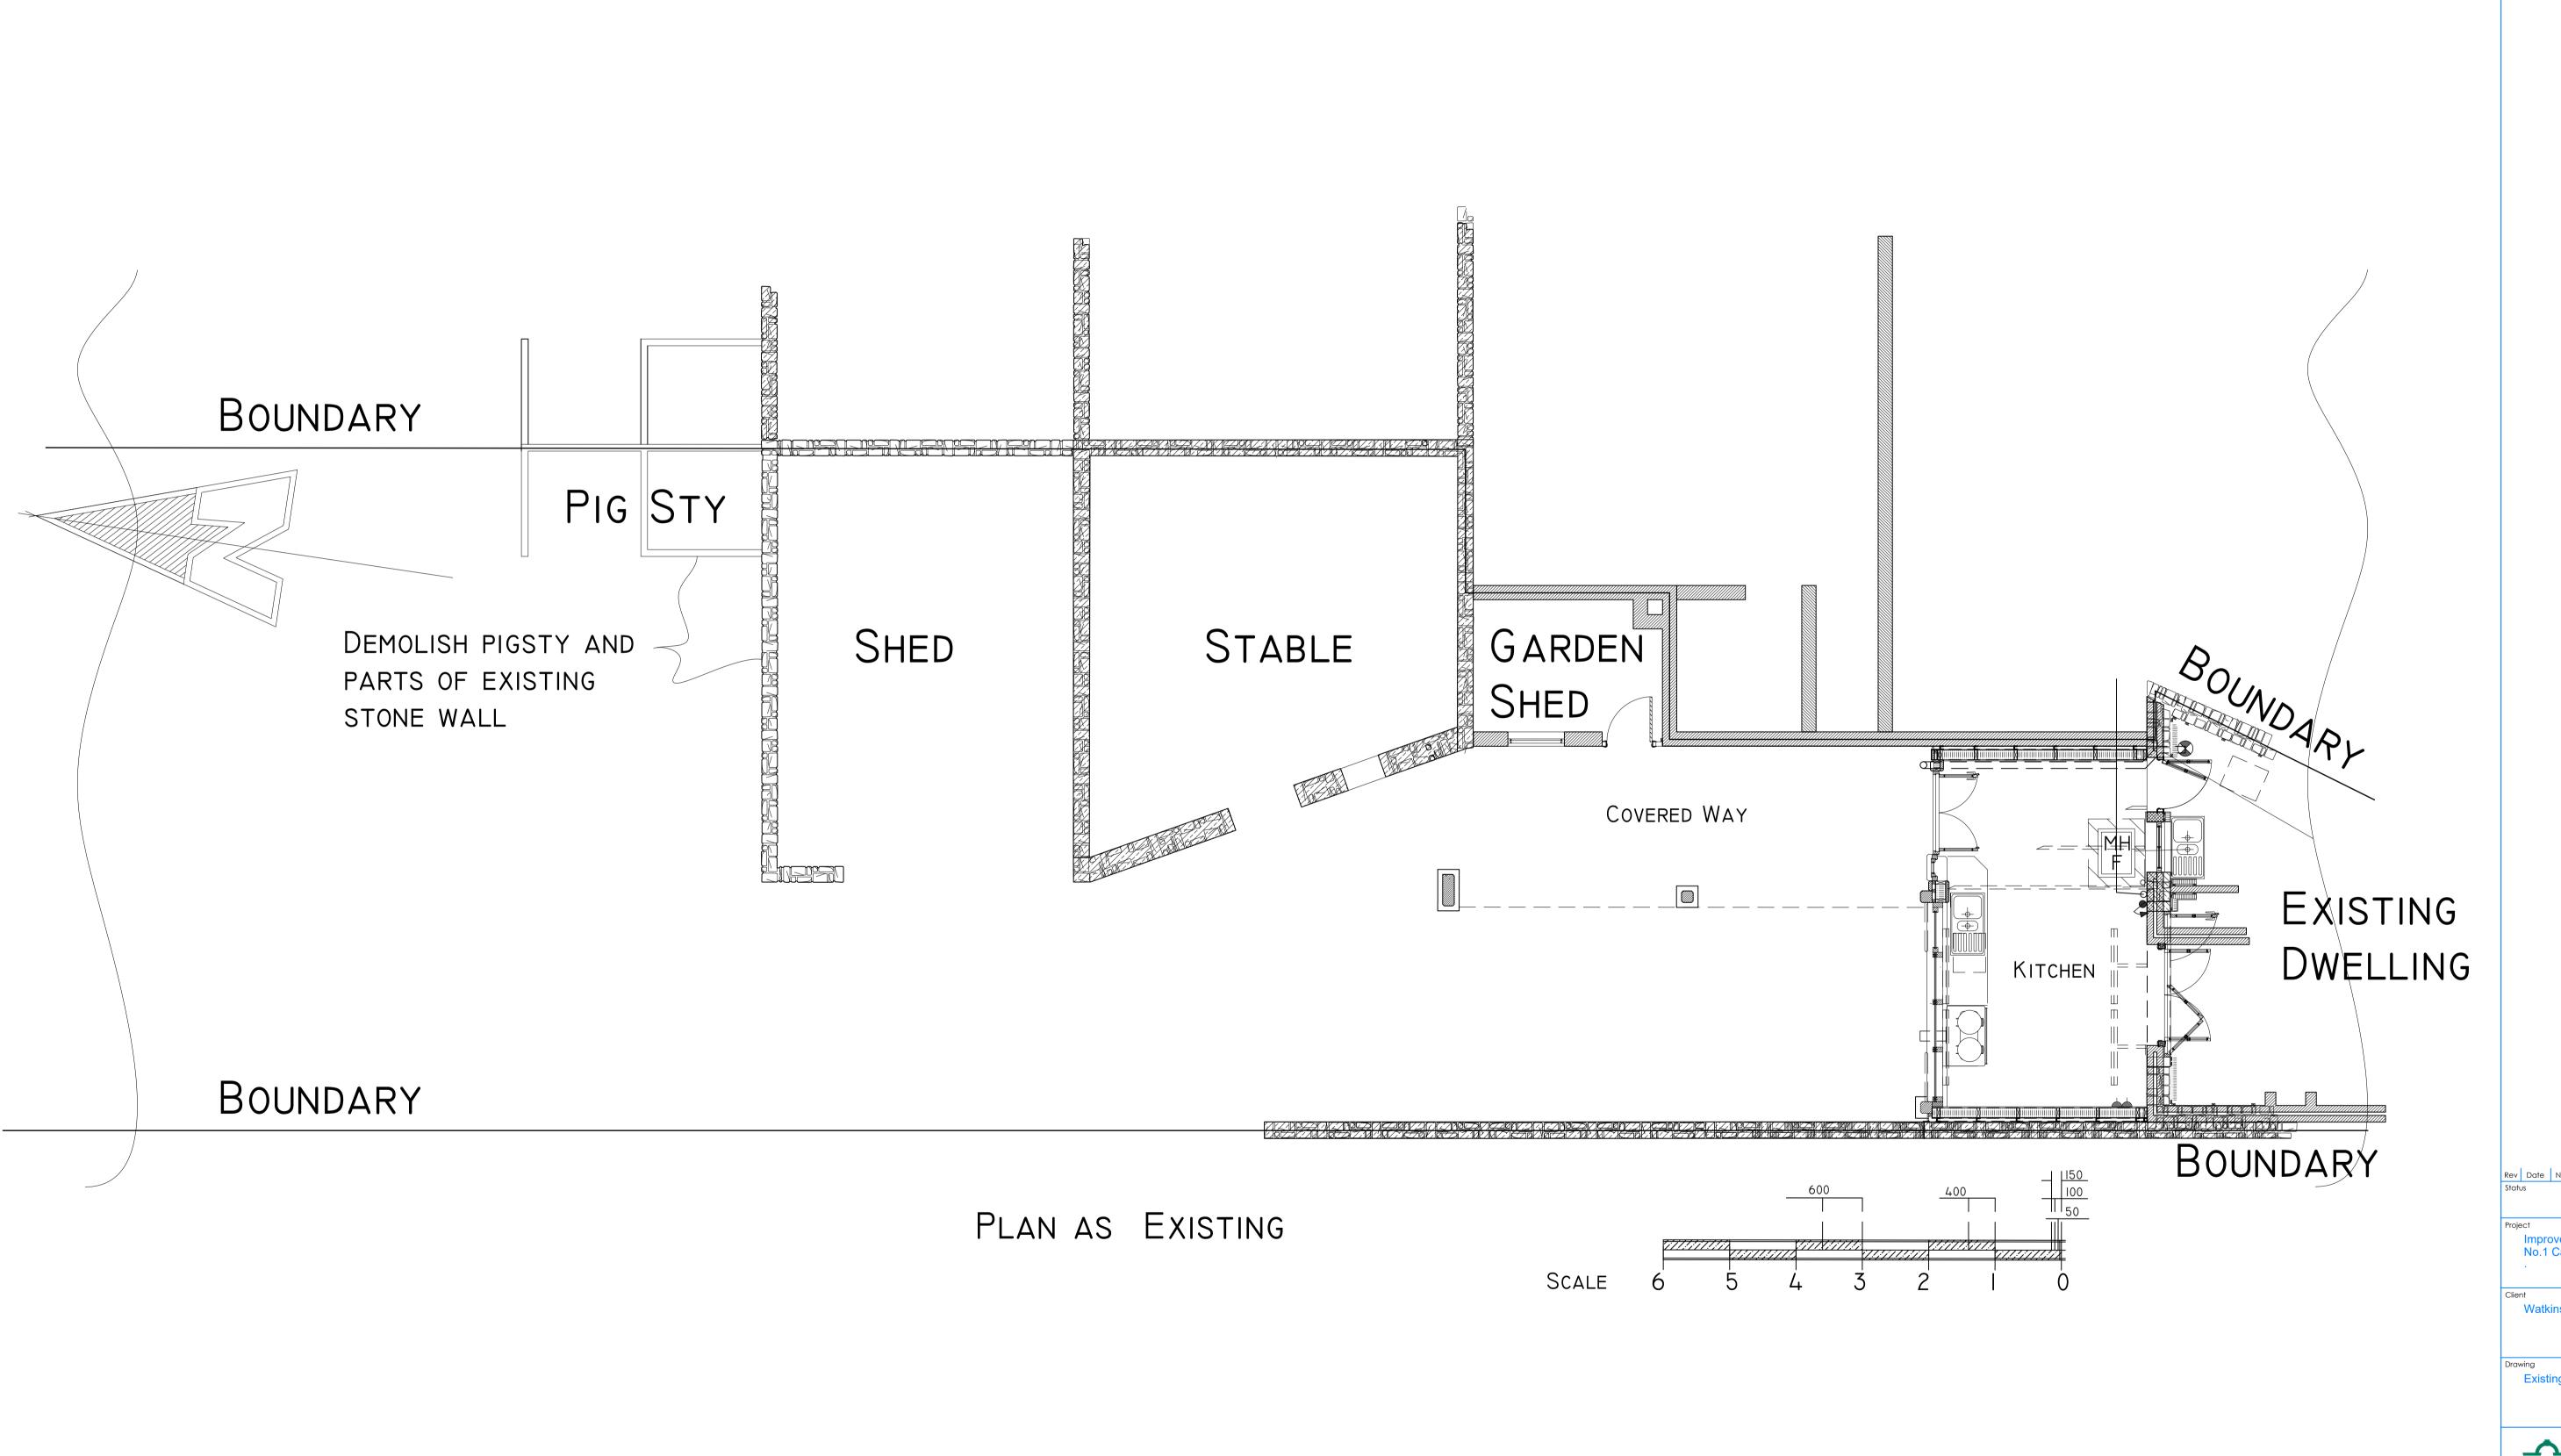

PLANNING Improvements to the Rear of No.1 Castle Street

Watkinson

rawing
Existing Ground Floor Plan

Rachel Reeves

Date 09 May 2022

Orawing Number WAT03.1