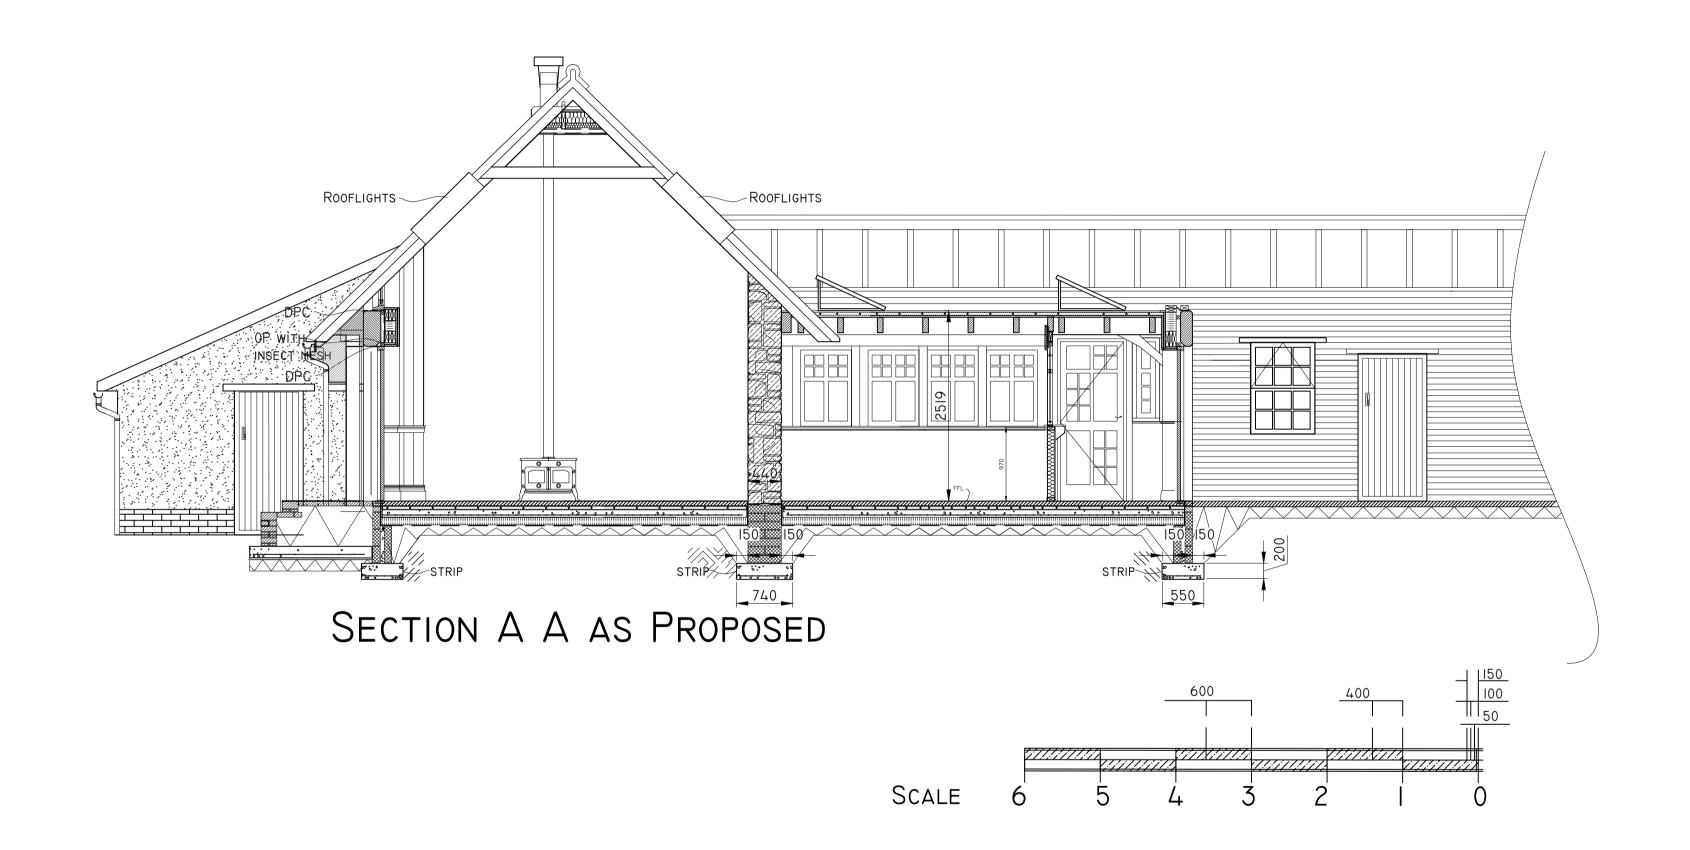

| Rev Date Note                                                                  | By Chk              |
|--------------------------------------------------------------------------------|---------------------|
| Status                                                                         |                     |
| Project<br>Watkinson                                                           |                     |
|                                                                                |                     |
| Client                                                                         |                     |
| Watkinson                                                                      |                     |
| Drawing                                                                        |                     |
| Proposed Section A_A                                                           |                     |
|                                                                                |                     |
| SMITH &                                                                        |                     |
| <b>GARRATT</b><br>HERITAGE · RURAL · PRIVATE CLIENT                            |                     |
| The Guildhall, Ladykirk,<br>Berwick-upon-Tweed, TD15 1XL<br>Tel: 01289 382 209 |                     |
| RICS Derified Historic Building Professional                                   |                     |
| Drawn by<br>Rachel Reeves                                                      |                     |
| Scale                                                                          | Date<br>11 Apr 2022 |
| 1:50 @A1                                                                       | 11 11 2022          |