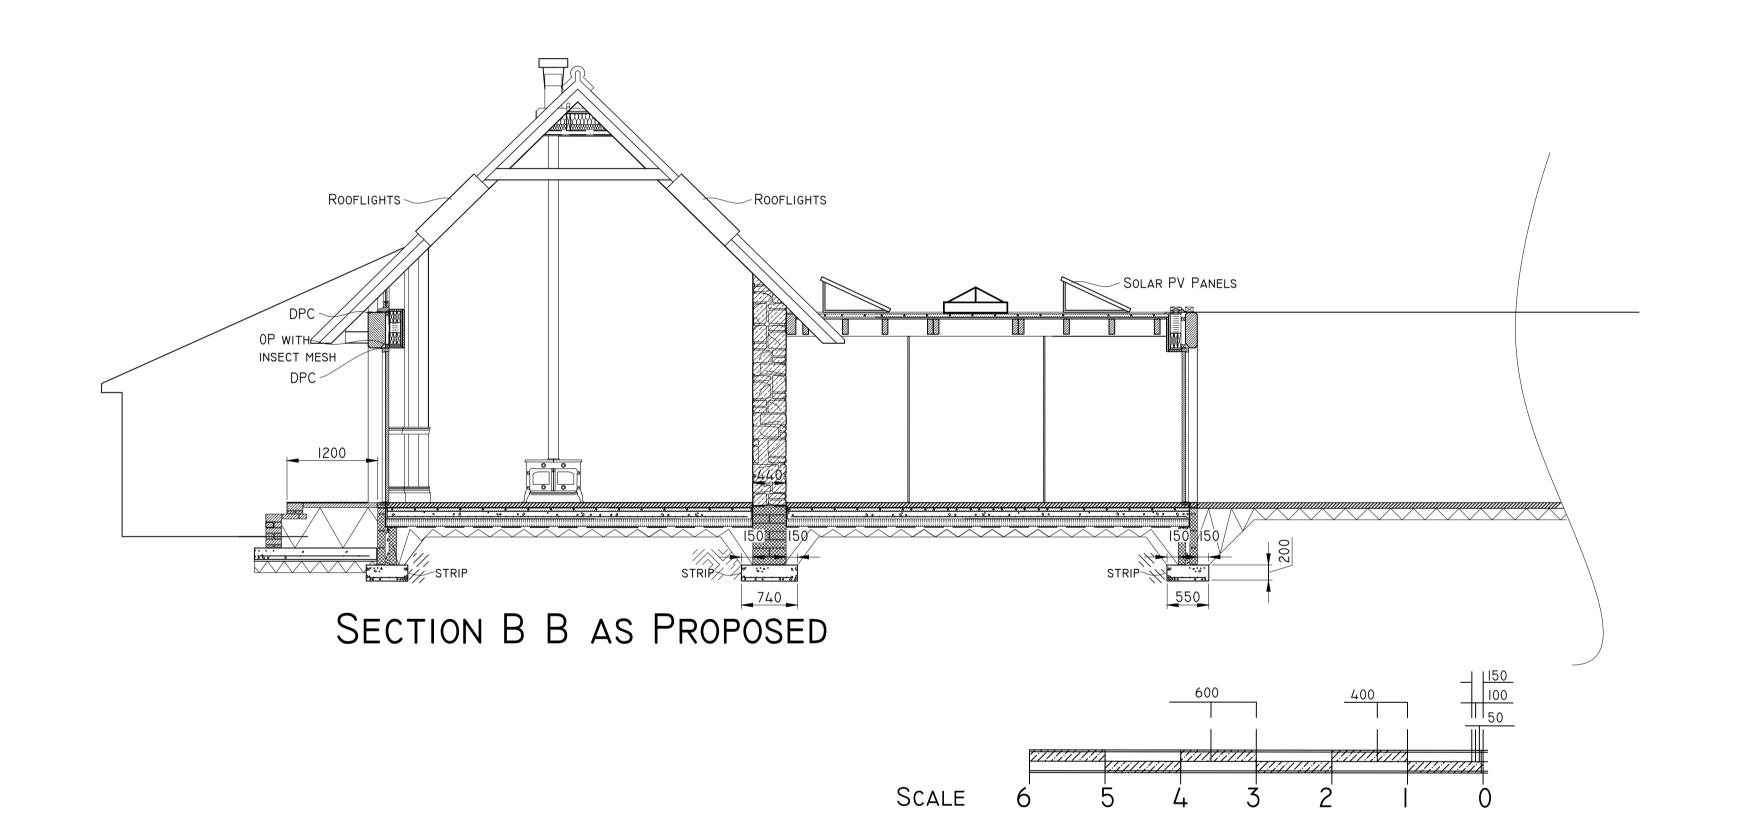

Improvements to the Rear of No.1 Castle Street

Watkinson

Proposed Section B\_B

The Guildhall, Ladykirk, Berwick-upon-Tweed, TD15 1XL Tel: 01289 382 209

Rachel Reeves

Date 09 May 2022

Drawing Number WAT03.1