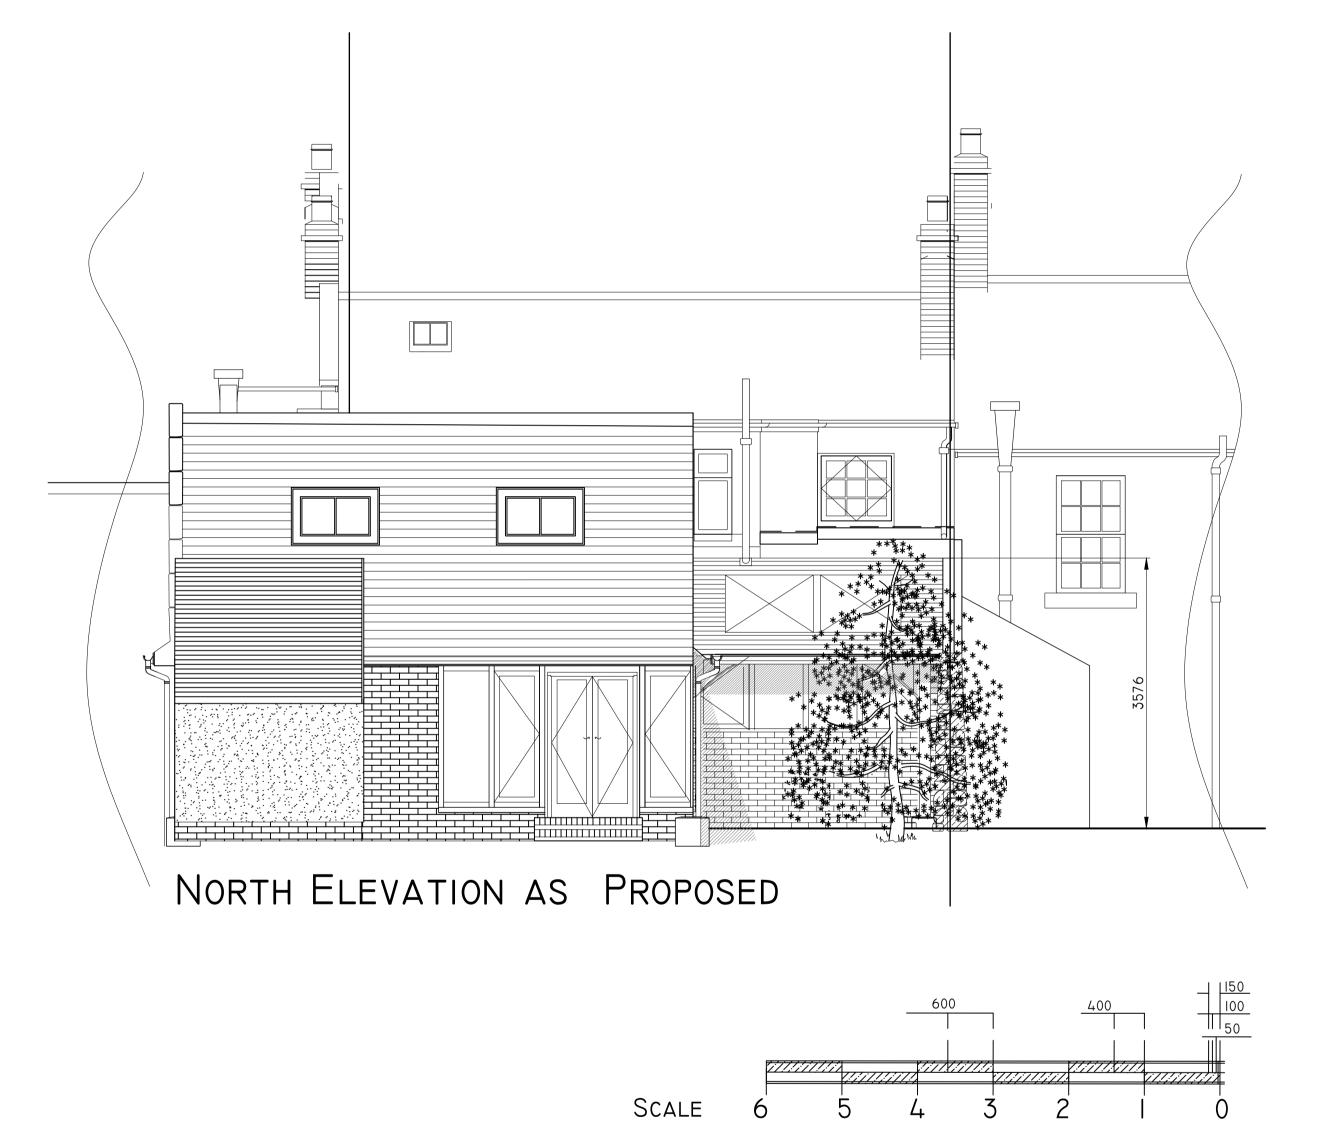

| Rev Date Note                                            | By Chk      |
|----------------------------------------------------------|-------------|
| Status<br>PLANNING                                       |             |
| Project                                                  |             |
| Watkinson                                                |             |
|                                                          |             |
| Client                                                   |             |
| Watkinson                                                |             |
|                                                          |             |
|                                                          |             |
| Drawing Proposed North Elevation                         |             |
|                                                          |             |
|                                                          |             |
| SMITH &                                                  |             |
| <b>GARRATT</b>                                           |             |
| HERITAGE · RURAL · PRIVATE CLIENT                        |             |
| The Guildhall, Ladykirk,<br>Berwick-upon-Tweed, TD15 1XL |             |
| Tel: 01289 382 209                                       |             |
| RICS Portflag<br>Professional                            |             |
| Drawn by<br>Rachel Reeves                                |             |
| Scale Date                                               |             |
| 1:50 @A1                                                 | 11 Apr 2022 |