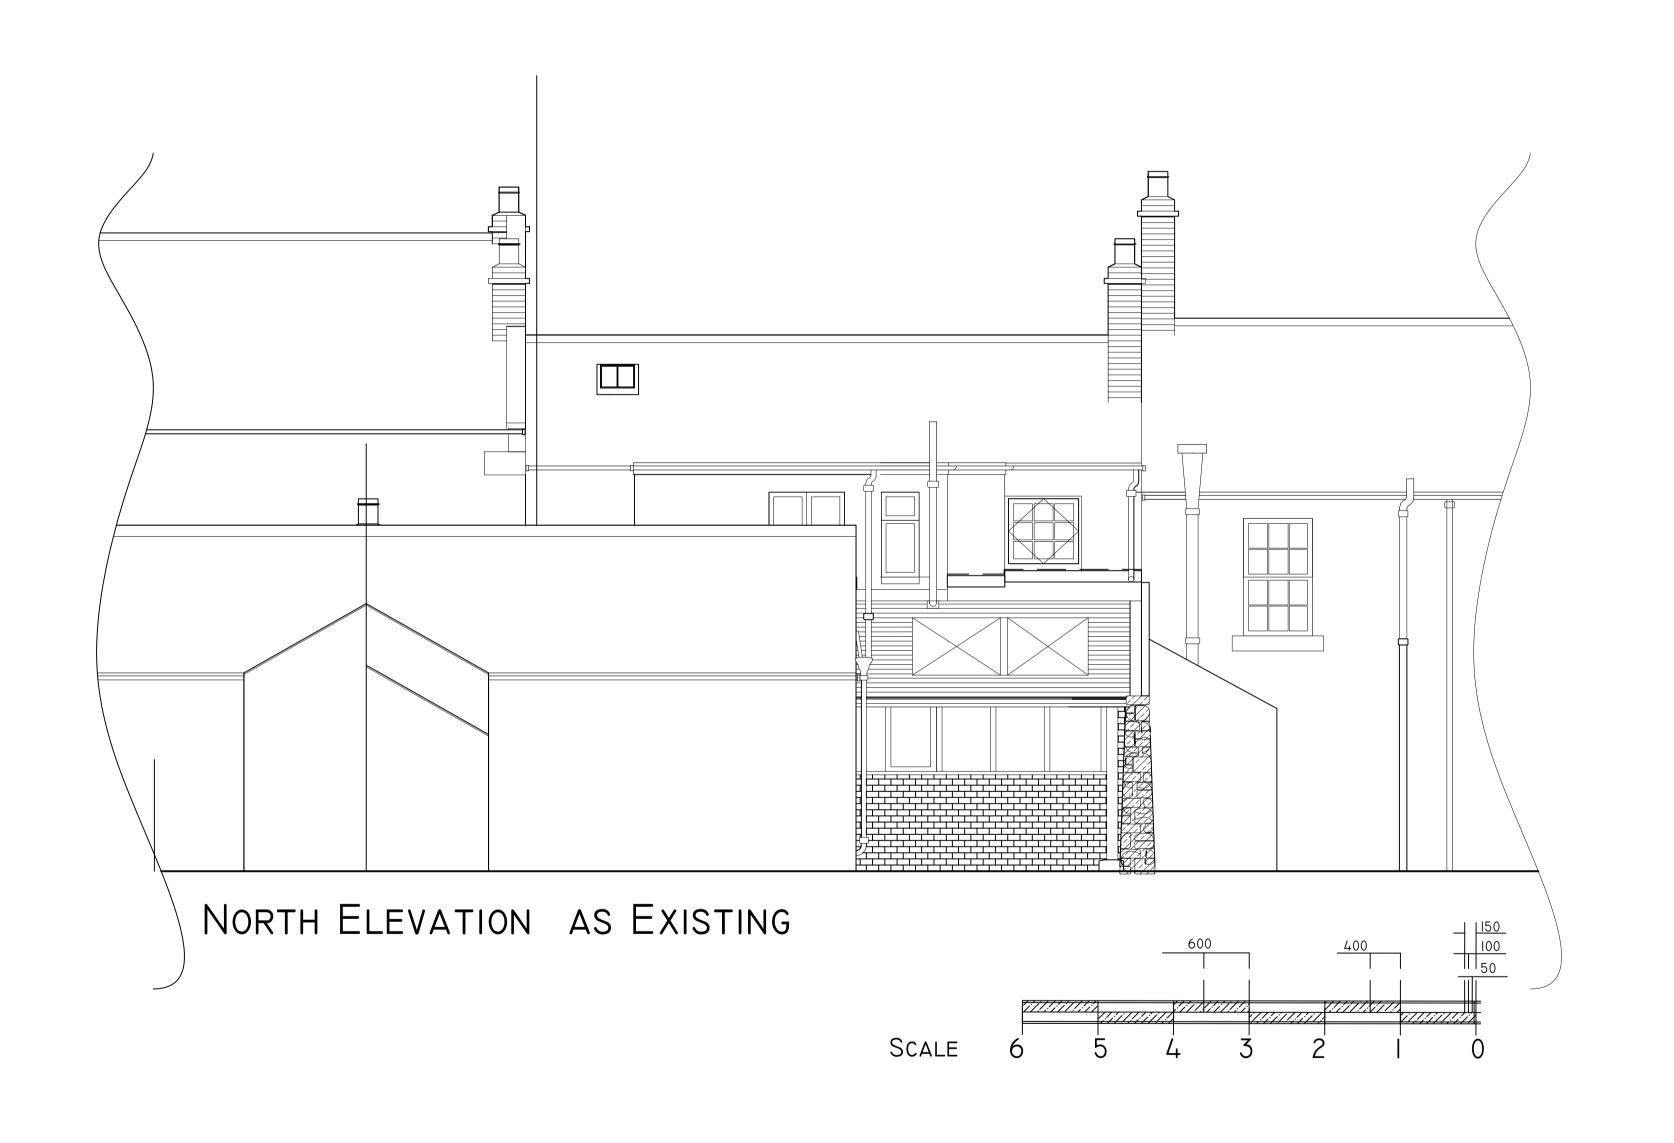

PLANNING

Improvements to the Rear of No.1 Castle Street

Watkinson

Drawing
Existing North Elevation

The Guildhall, Ladykirk, Berwick-upon-Tweed, TD15 1XL Tel: 01289 382 209

Rachel Reeves Date 09 May 2022

Drawing Number WAT03.1