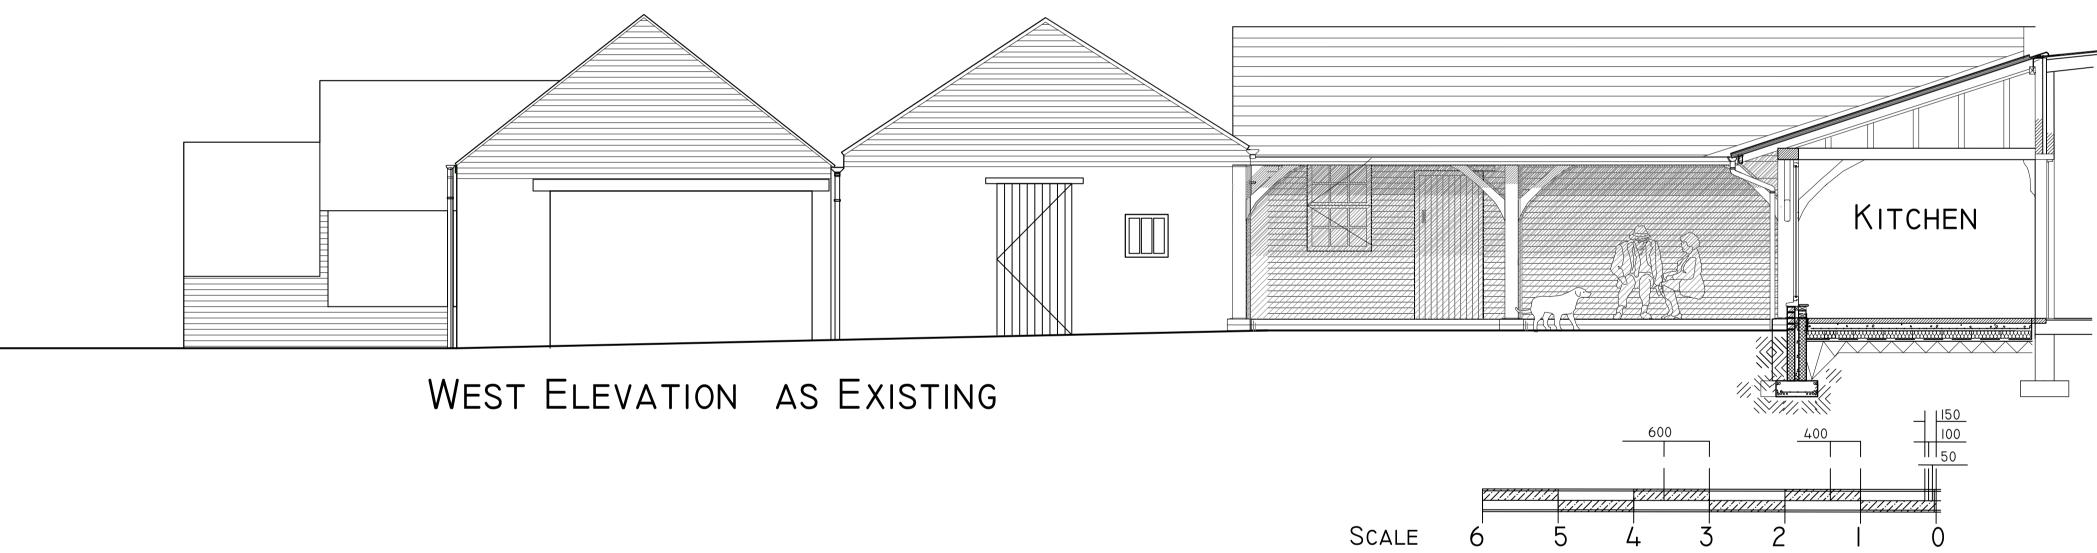

| Rev Date                                                 | Note    |        | By Chk |
|----------------------------------------------------------|---------|--------|--------|
| Status                                                   | PLANNIN | G      |        |
| Project<br>Watkinson                                     |         |        |        |
| :                                                        |         |        |        |
| Client<br>Watkinson                                      |         |        |        |
|                                                          |         |        |        |
| Drawing<br>Existing West Elevation                       |         |        |        |
|                                                          |         |        |        |
|                                                          | SMI7    | ГН     | S.     |
| <b>GARRATT</b><br>HERITAGE • RURAL • PRIVATE CLIENT      |         |        |        |
| The Guildhall, Ladykirk,<br>Berwick-upon-Tweed, TD15 1XL |         |        |        |
| Tel: 01289 382 209                                       |         |        |        |
| Drawn by<br>Rachel Reeves                                |         |        |        |
| Scale                                                    |         | Date   | 2022   |
| 1:50 @A                                                  | \1      | 11 Apr | 2022   |