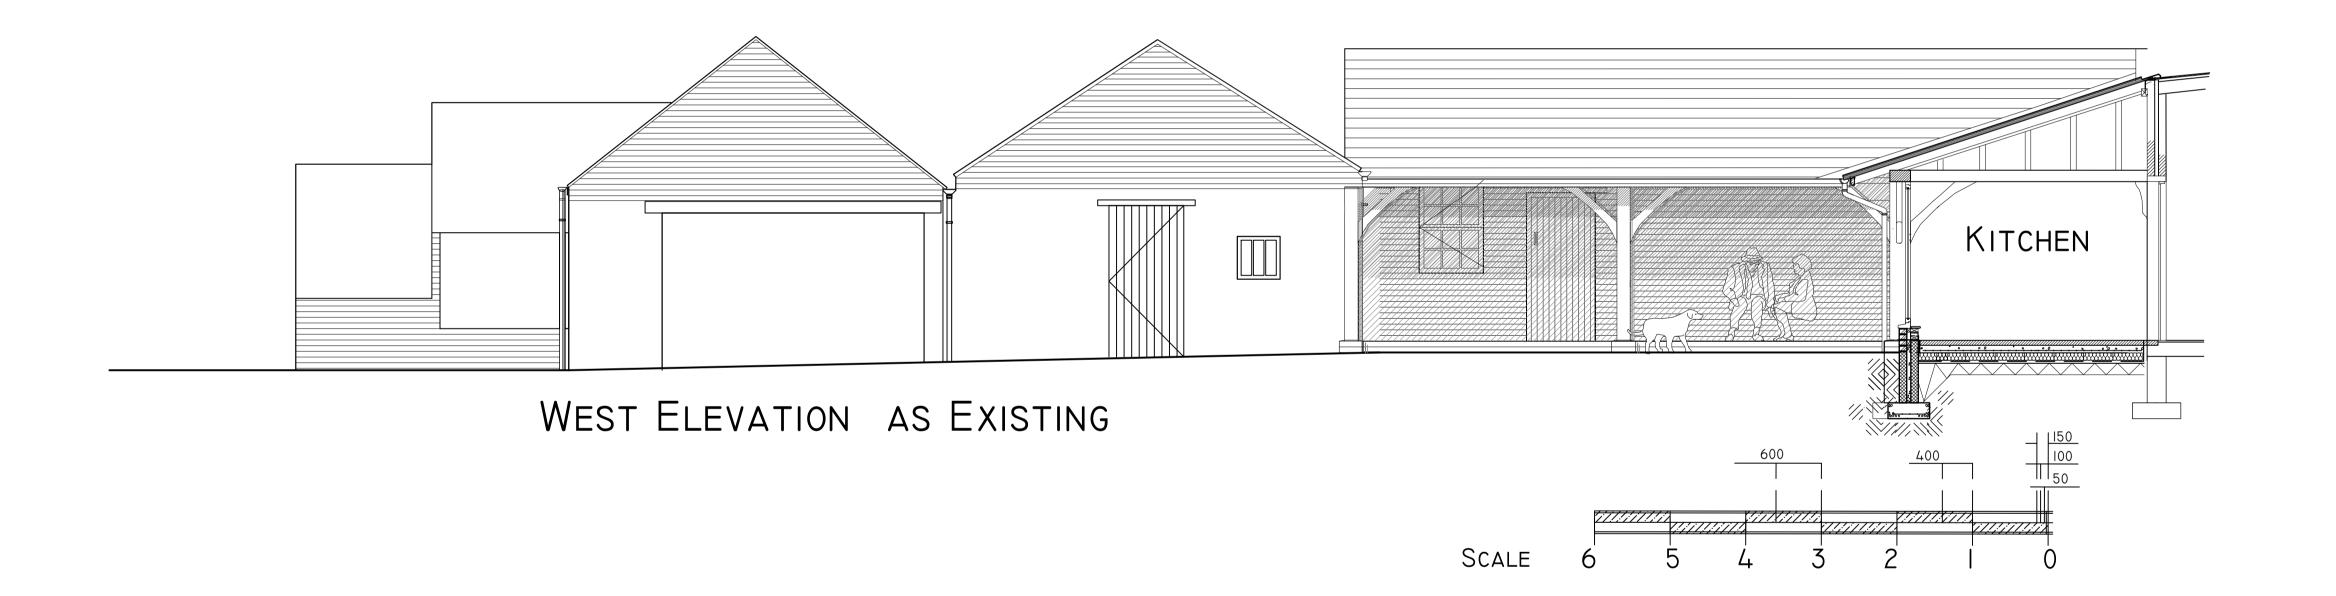

Date Note By
PLANNING

Project
Improvements to the Rear of
No.1 Castle Street

ent

Watkinson

Drawing
Existing West Elevation

RICS Historic Building Professional

Rachel Reeves

09 May 2022

Drawing Number
WAT03.1