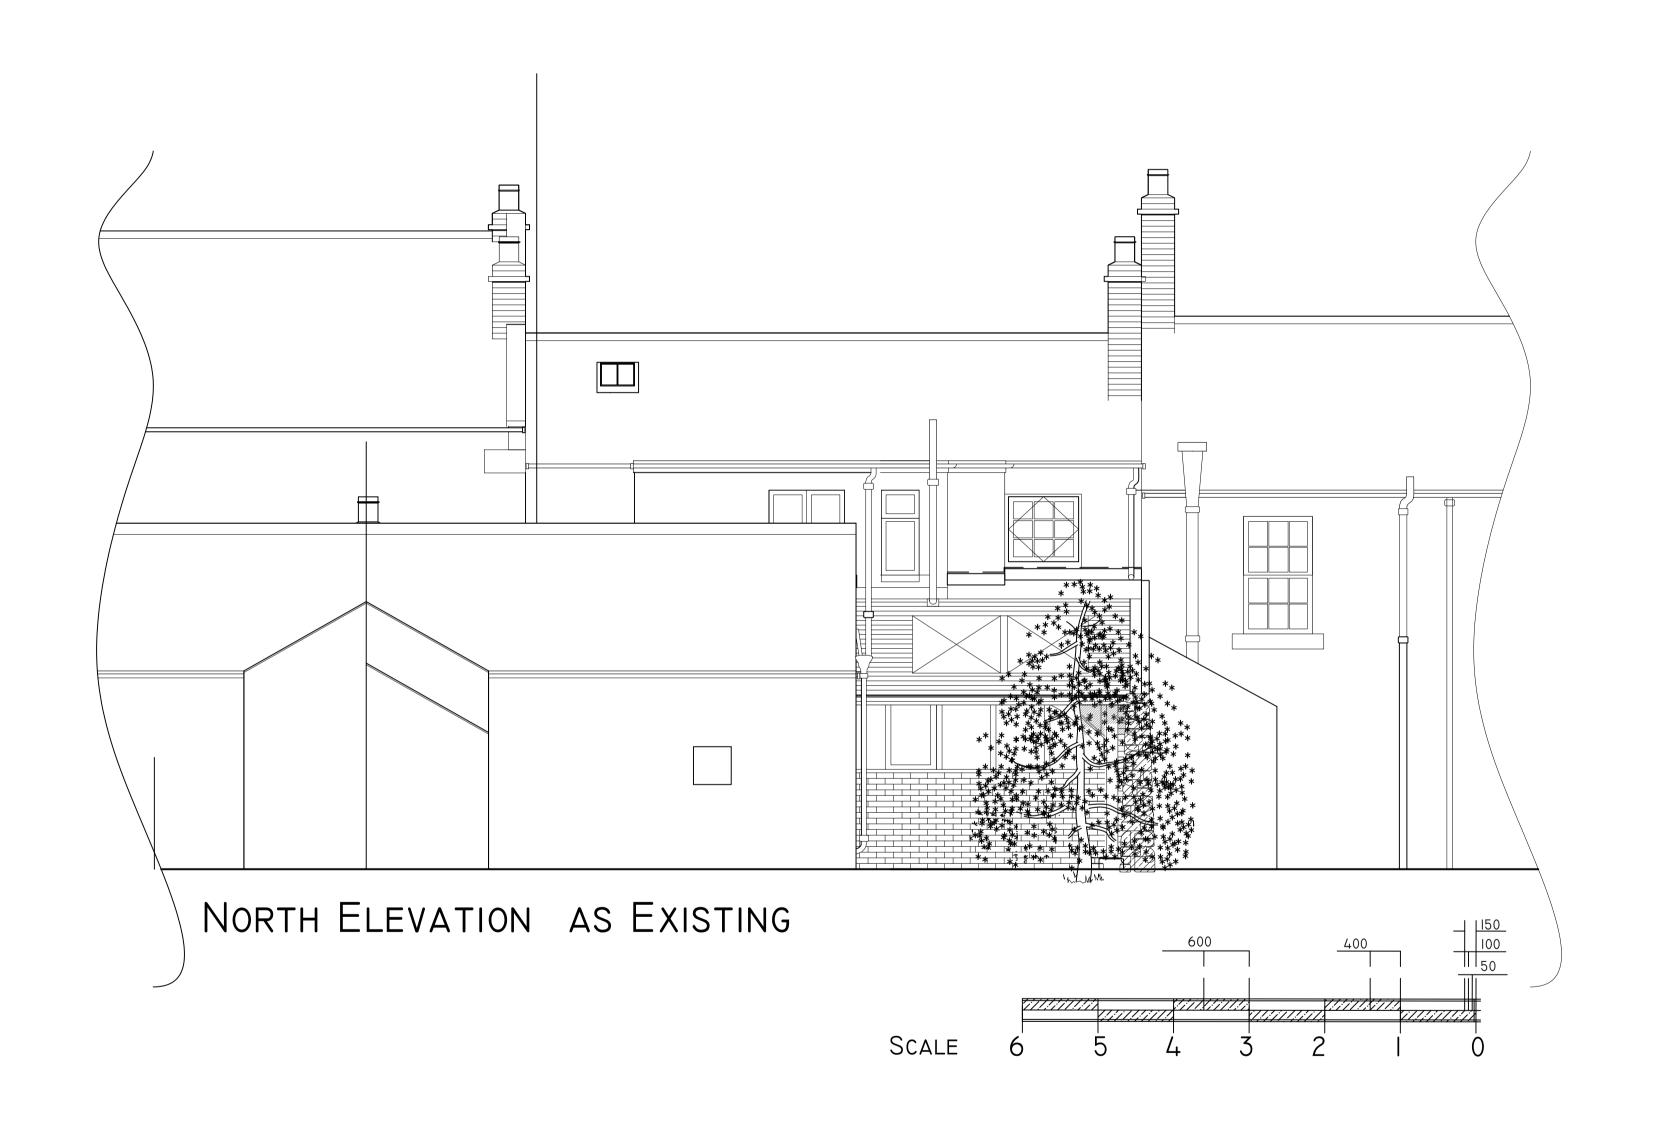

PLANNING

Watkinson

Drawing
Existing North Elevation

Drawn by

Rachel Reeves

Date 11 Apr 2022

Drawing Number
WAT03.1