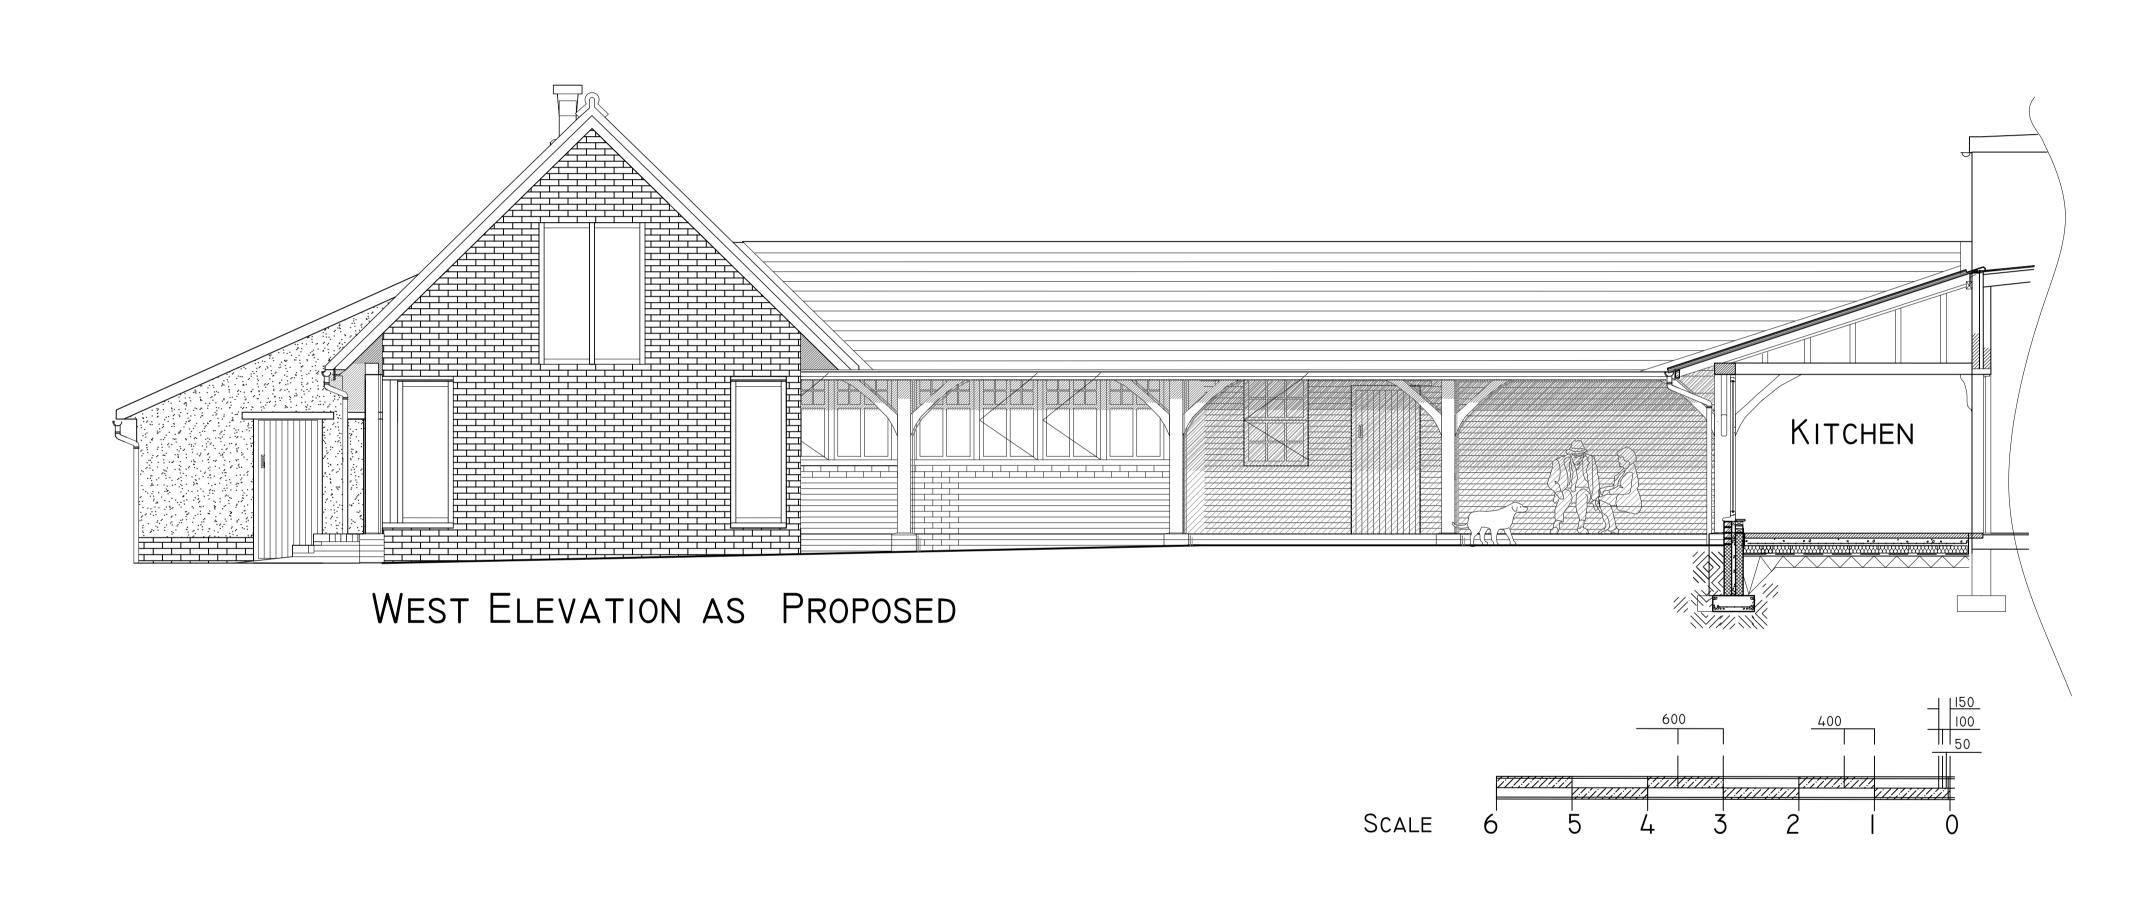

| Rev Date Note<br>Status                                                        |            | By Chk   |
|--------------------------------------------------------------------------------|------------|----------|
| PLANNIN                                                                        | G          |          |
| Project<br>Improvements to the<br>No.1 Castle Street                           | Rear       | of       |
| Client<br>Watkinson                                                            |            |          |
| Drawing<br>Proposed West Eleva                                                 | ation      |          |
| SMI<br>GAR<br>HERITAGE · RURA                                                  | RA         | TT       |
| The Guildhall, Ladykirk,<br>Berwick-upon-Tweed, TD15 1XL<br>Tel: 01289 382 209 |            |          |
| Drawn by<br>Rachel Reeves                                                      | ~          |          |
| Scale<br>1:50 @A1                                                              | Date<br>09 | May 2022 |
| Drawing Number<br>WAT03.1                                                      |            | Rev<br>B |