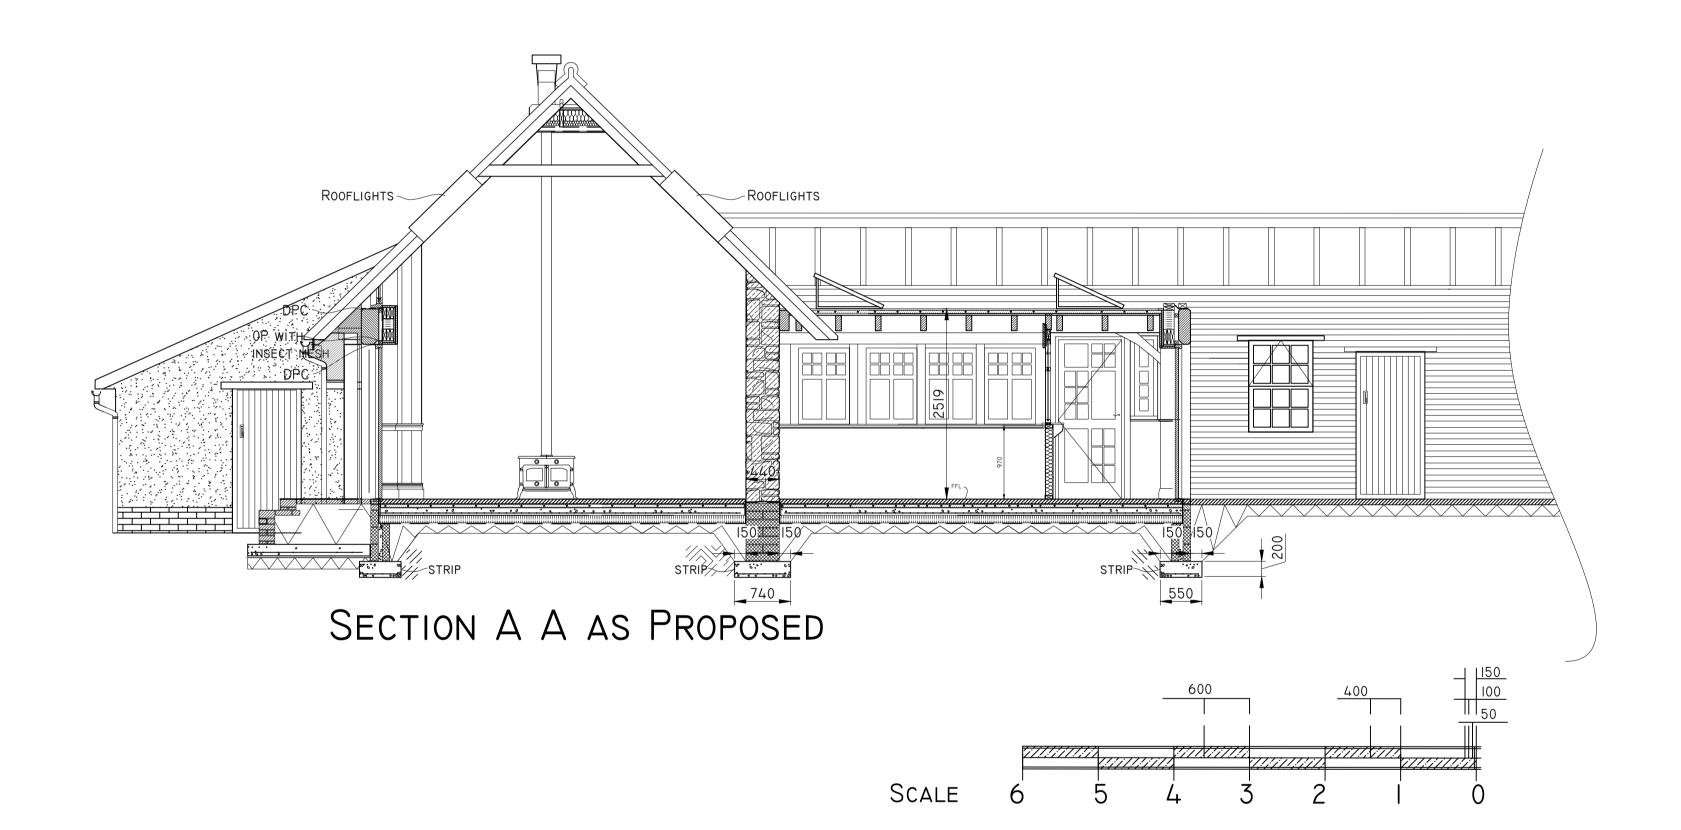

PLANNING

Improvements to the Rear of No.1 Castle Street

Watkinson

Proposed Section A\_A

Rachel Reeves

Date 09 May 2022

Drawing Number WAT03.1