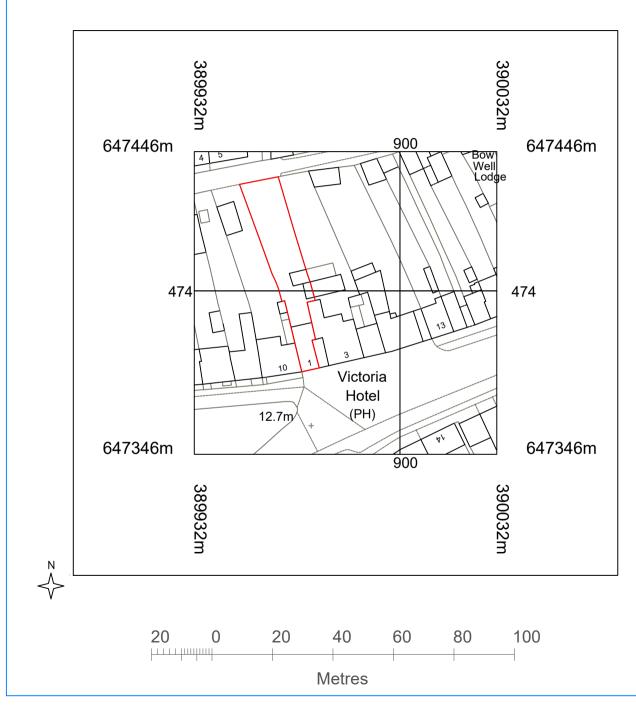

## Castle Street

Crown Copyright and database rights 2021 OS 100035409 Reproduction in whole or in part is prohibited without the prior permission of Ordnance Survey

Notes: - Do not scale from this drawing - All dimensions are to be checked on site prior to construction. - Dimensions marked with an asterisk thus \* are open site dimensions to be confirmed on site. - Should any discrepancy be found with this drawing please report to this office immediately. By Chk Rev Date Note Status **Application Area** Project **Castle Street** Client Watkinson Drawing **Application Area** SMITH & HERITAGE · RURAL · PRIVATE CLIENT The Guildhall, Ladykirk, Berwick-upon-Tweed, TD15 1XL Tel: 01289 382 209 Drawn by **Rachel Reeves** Date Scale 1:1250 @A4 31 Mar 2022 Drawing Number Rev WAT03.1 Α