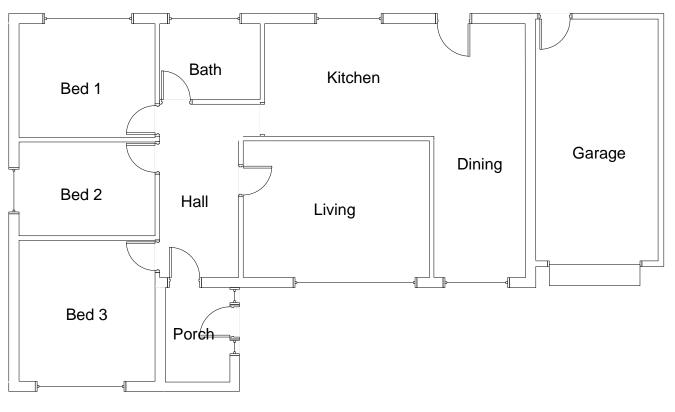

## **EXISTING FRONT ELEVATION**

**EXISTING GROUND FLOOR** 

## **EXISTING FLOOR PLANS** & ELEVATIONS

Scale A2@1.100 Drawn CSB Date 14th Oct 2021

BUILDING & DESIGN SERVICE (Nottm) Ltd 20, Conisborough Avenue, Gedling, Nottingham, NG4 2RE Mobile 07900 258070 Tel 0115 9523302