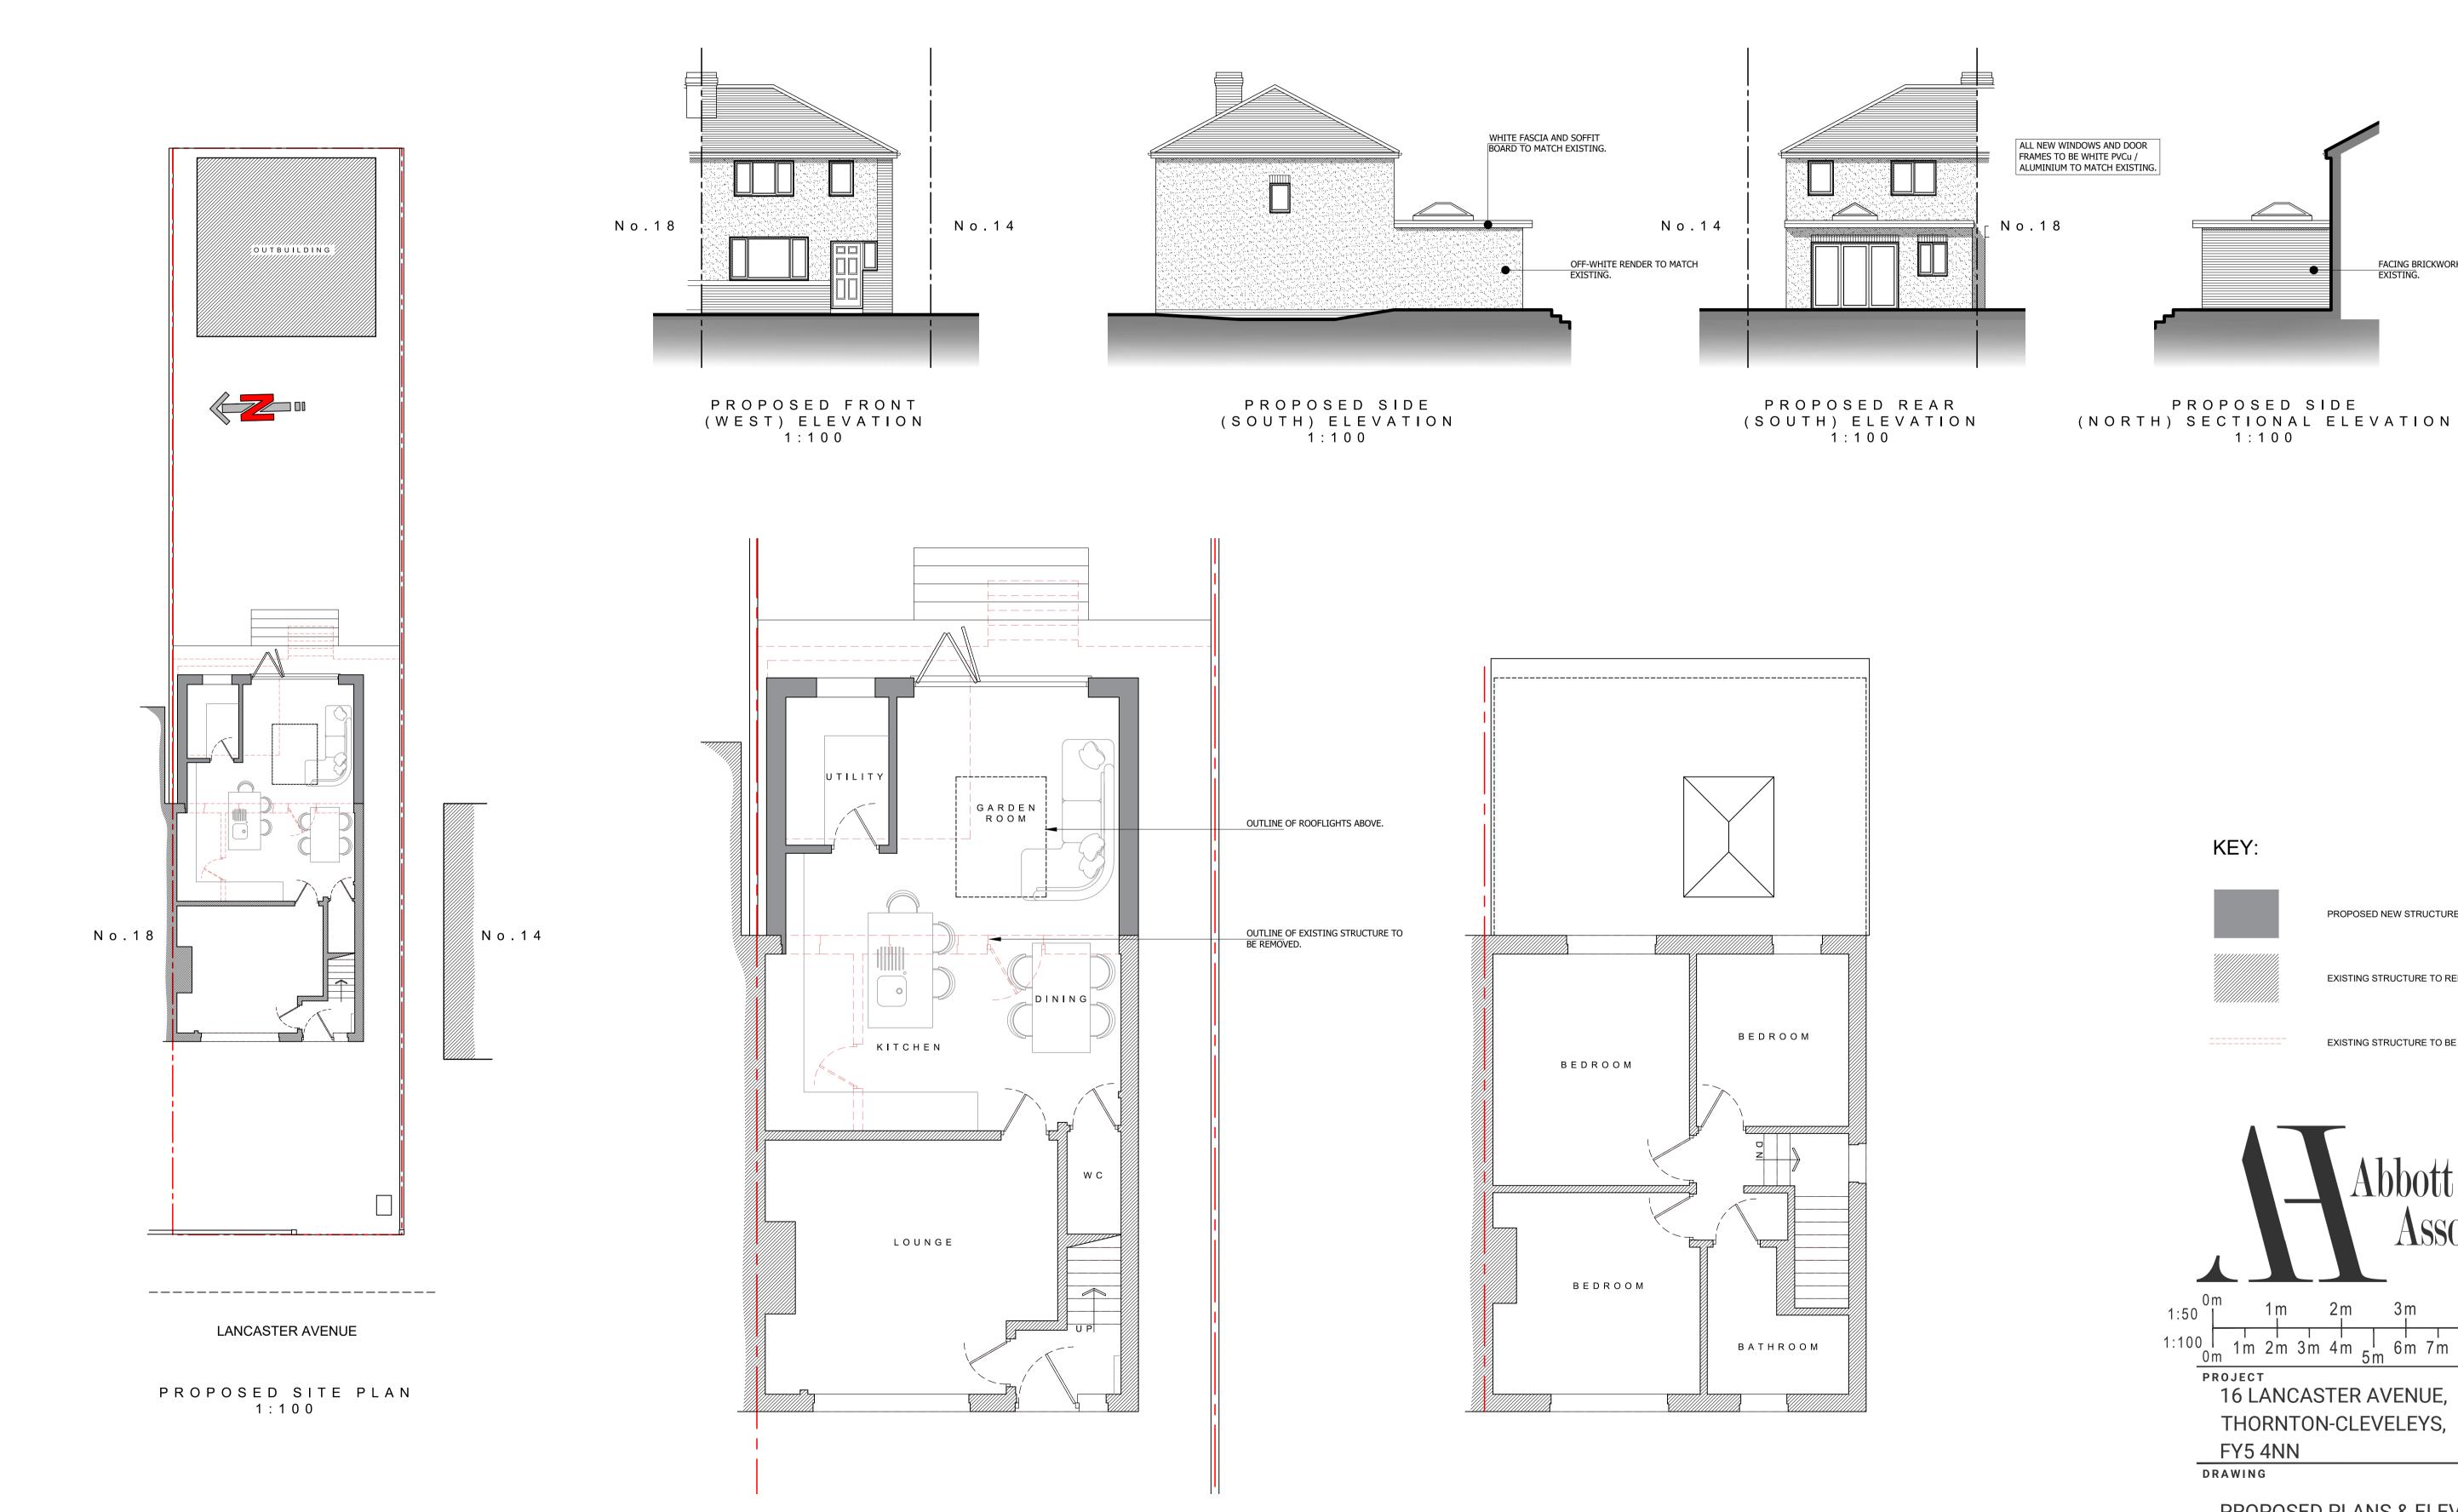

## Proposal subject to planning approval.

Drawings for planning purposes only, all dimensions to be checked and verified by the contractor prior to work commencing on site.

Contractor to ensure all materials are to Local Authority approval and to take into account everything necessary for the proper execution of the works.

PROPOSED GROUND-FLOOR PLAN 1:50

KEY:

PROPOSED SIDE

1:100

EXISTING STRUCTURE TO BE REMOVED

FACING BRICKWORK TO MATCH EXISTING.

16 LANCASTER AVENUE, THORNTON-CLEVELEYS,

FY5 4NN DRAWING