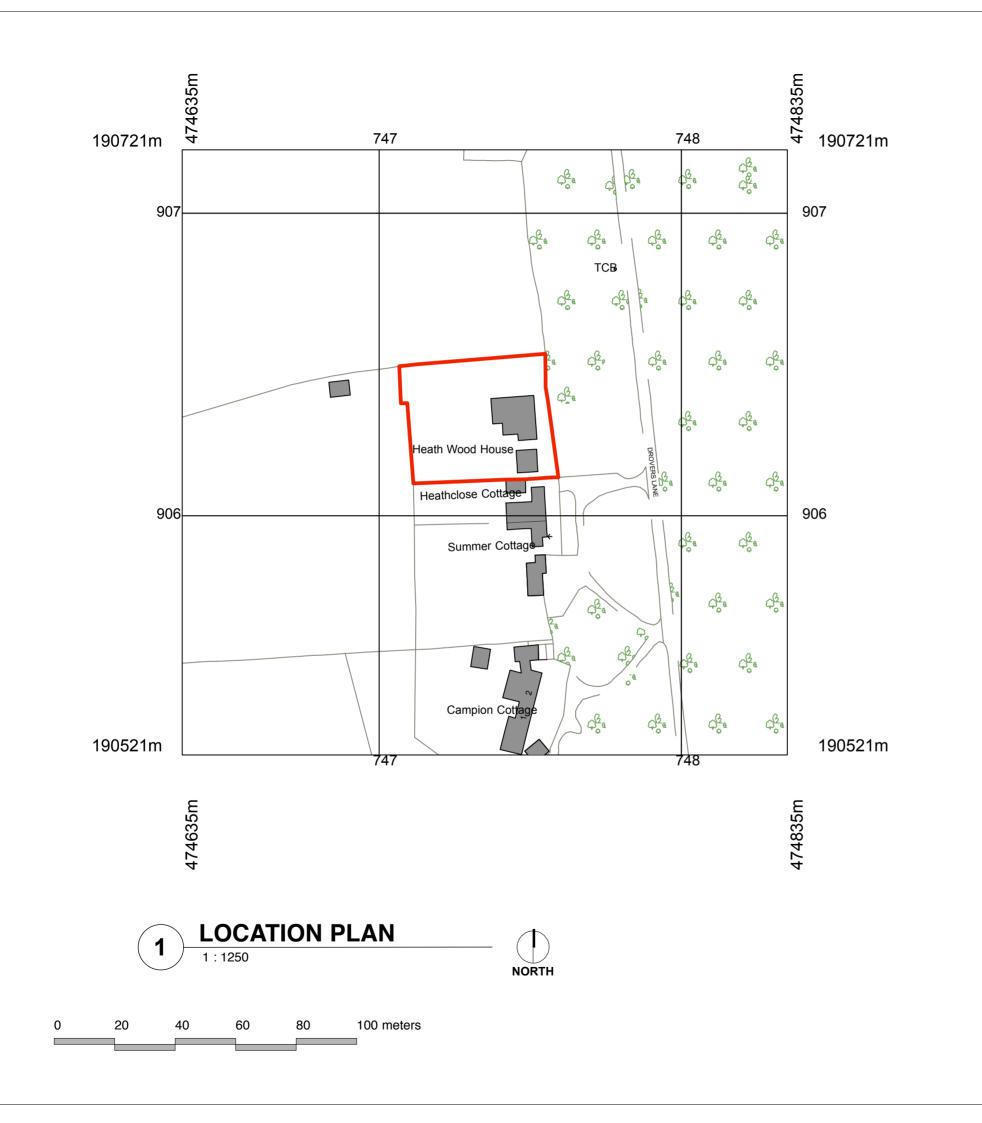

NOTES:

Site Boundary

REV DATE AMENDMENT

STATUS

INFORMATION

PROJECT

# HEATH WOOD HOUSE TURVILLE HEATH

### LOCATION PLAN

| SCALE @ A3  | 1:1250   |               |               |
|-------------|----------|---------------|---------------|
| DATE        | 28.04.22 |               |               |
| DRAWING NO. | 234 - 01 | REV.          | -             |
|             | DATE     | DATE 28.04.22 | DATE 28.04.22 |