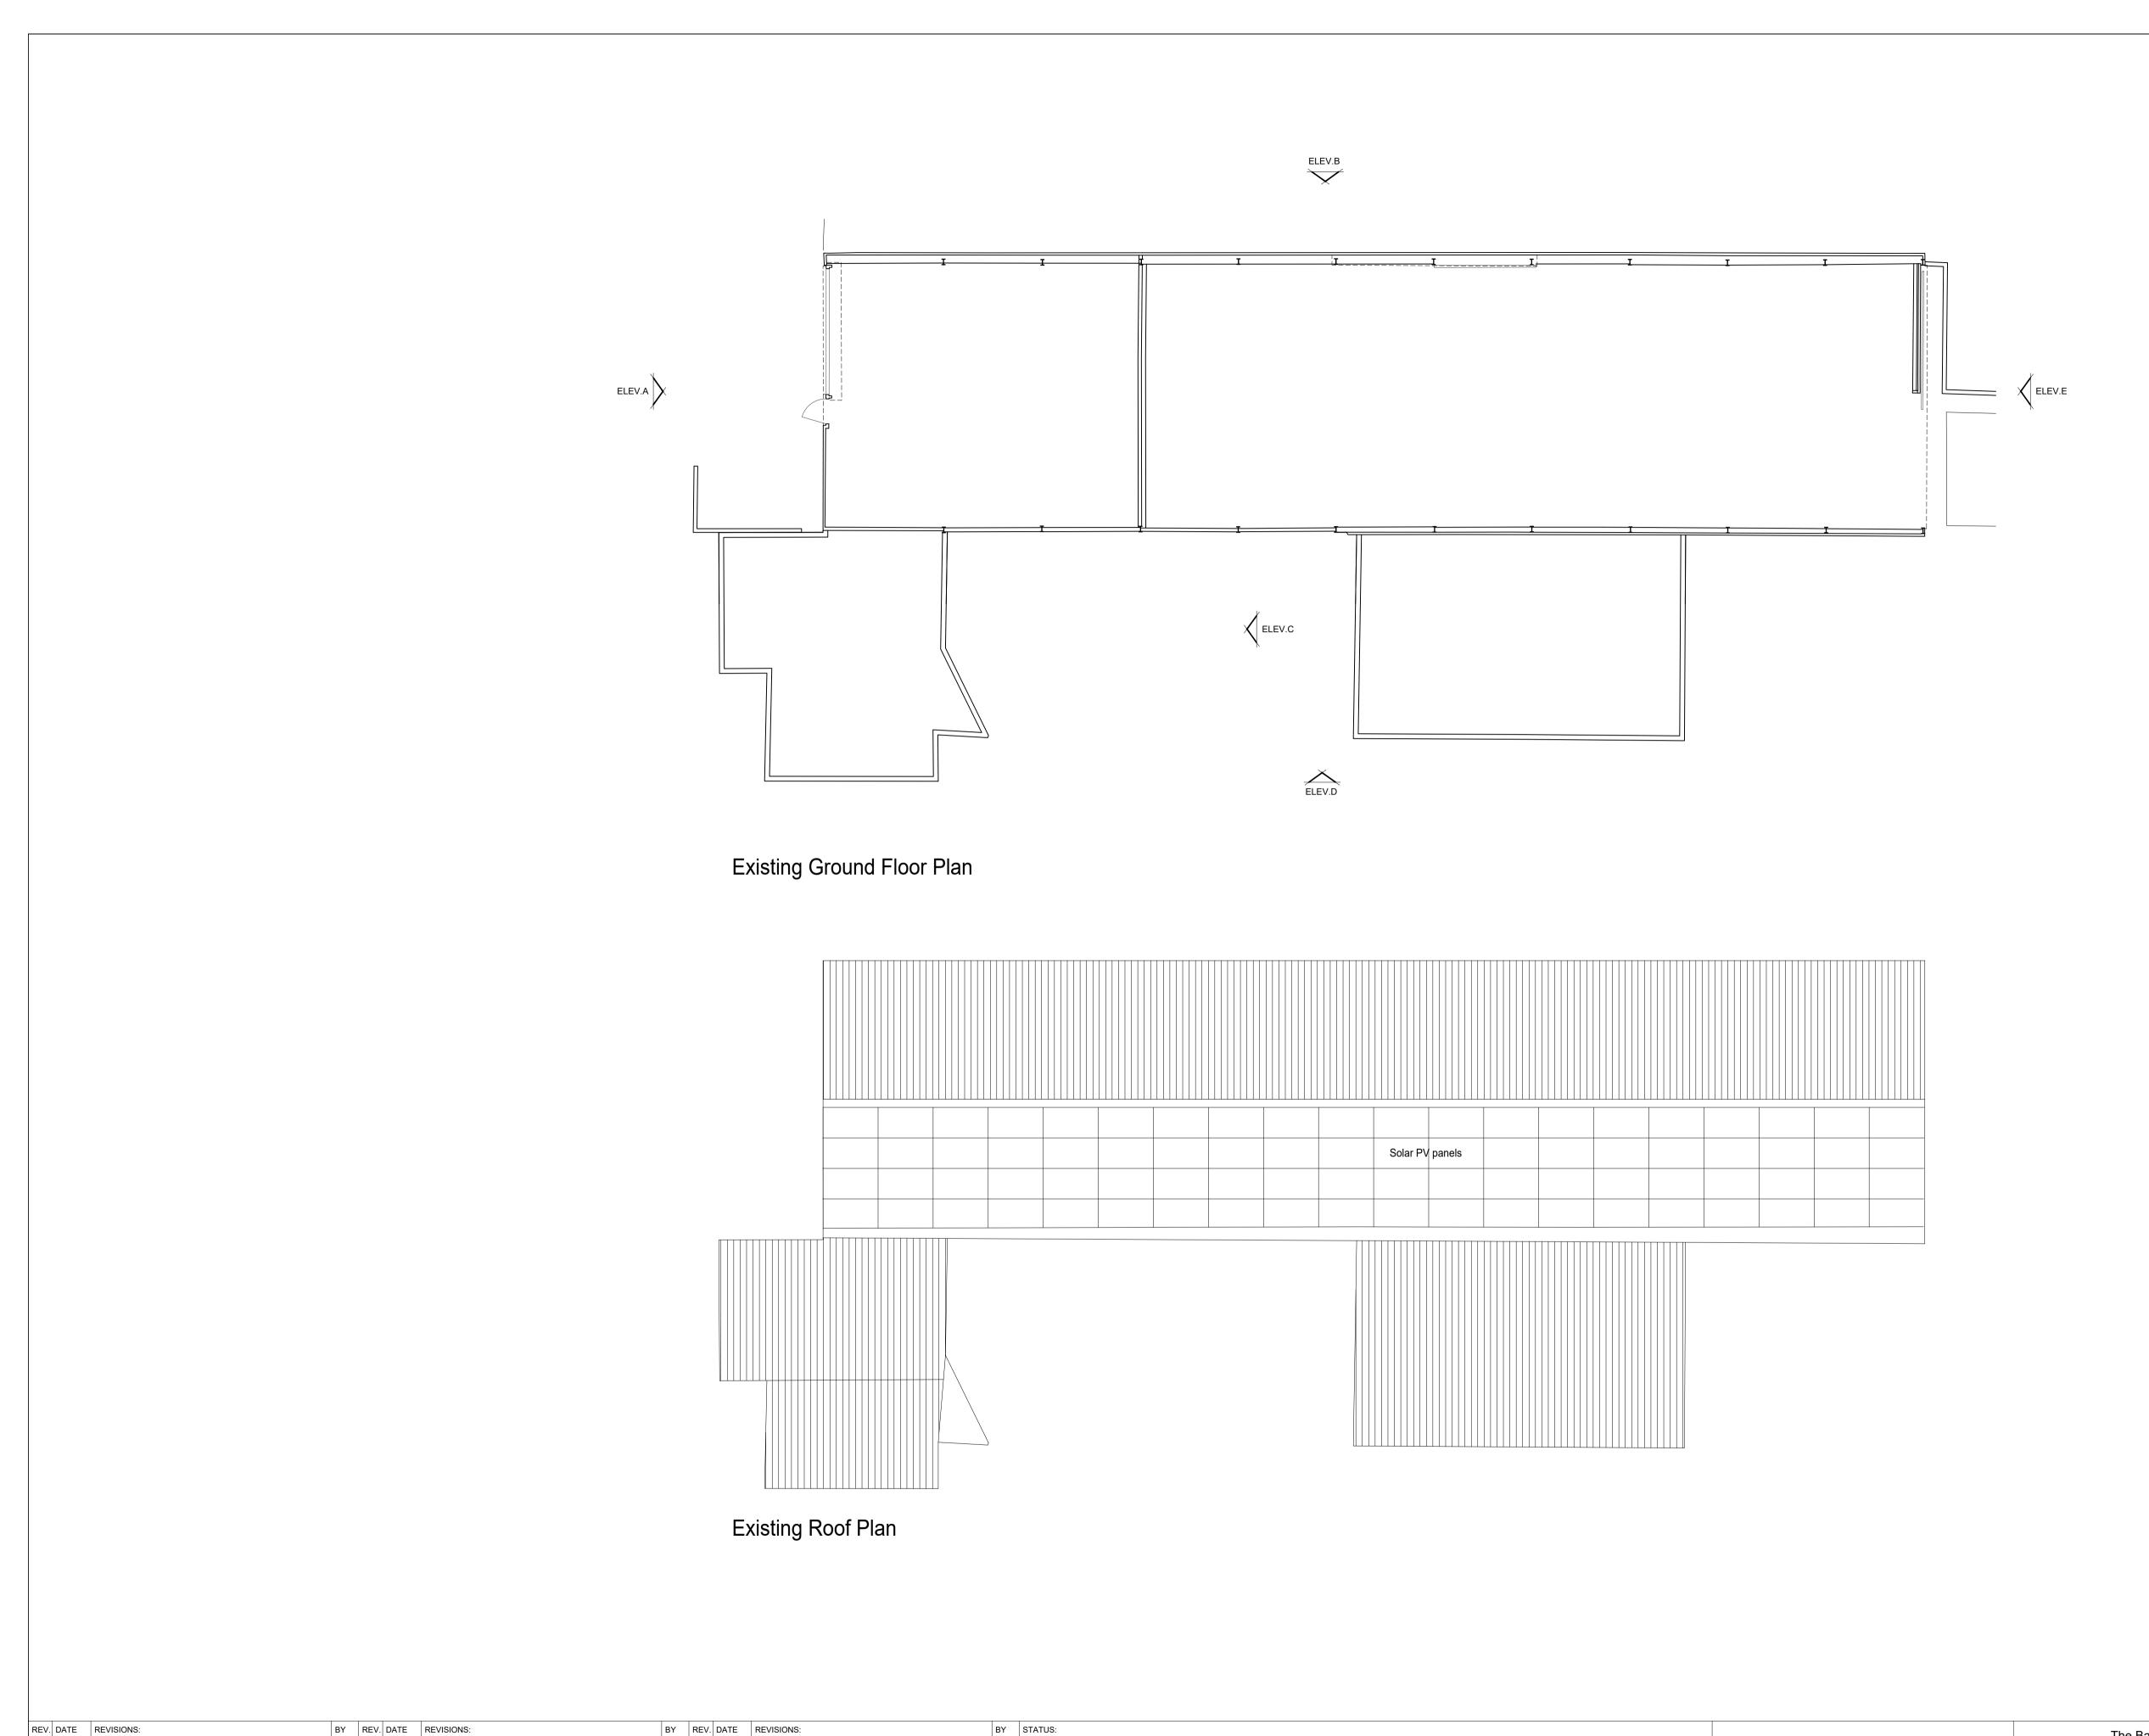

| RE\ | /. DATE REVISIONS:                                                   | BY       | REV.       | DATE         | REVISIONS: BY RE                                                                                  | EV. DATE          | REVISIONS:                | BY STATUS:                                                                                                                                                                                                                                                                                      | CLIENT:                  | Priv | vate Client | PROJECT: | The Barn, The Glen, Mill Lane,<br>Barn at The Glen, Mill Lane, Pirbright |
|-----|----------------------------------------------------------------------|----------|------------|--------------|---------------------------------------------------------------------------------------------------|-------------------|---------------------------|-------------------------------------------------------------------------------------------------------------------------------------------------------------------------------------------------------------------------------------------------------------------------------------------------|--------------------------|------|-------------|----------|--------------------------------------------------------------------------|
|     |                                                                      | Planning | SCALE:     | 1:100        | (A1 ORIGINAL)                                                                                     | DRAWING:          | Existing Plans            |                                                                                                                                                                                                                                                                                                 |                          |      |             |          |                                                                          |
|     |                                                                      |          |            |              |                                                                                                   | DRAWN:<br>DATE:   | ajg<br>14/12/21           | 21228                                                                                                                                                                                                                                                                                           | S103                     | 03 – |             |          |                                                                          |
| ©   | COPYRIGHT EXISTS ON THE DESIGNS AND INFORMATION SHOWN ON THIS DRAWIN | G This d | drawing ma | ay be scaled | d or cross referenced to the scale bar for planning application purposes only. Do not scale for a | any other purpose | e, use figured dimensions | Subject to site survey and all necessary consents. All dimensions to be checked by user and any discrepancies, errors or omissions to be reported to the Architect before work commences. This drawing is to be read in conjunction with all other relevant materials. OS Licence No. 100007327 | <i>5</i> , (, <i>L</i> . | ,,   |             |          |                                                                          |