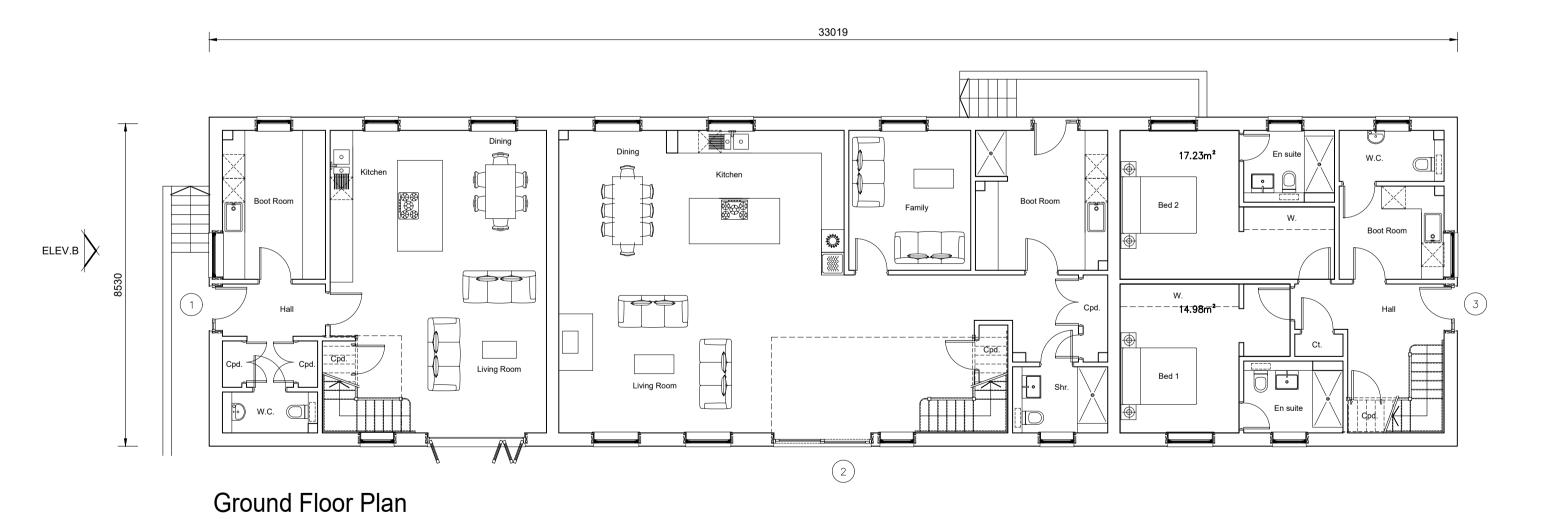

## Plot 1 : Nationally Described Space Standards (3 Bed 5 person 1 storey) Gross Internal Area 137.2m<sup>2</sup> (requirement 86m²) Built-in storage **3.48** m<sup>2</sup> (requirement 2.5m²) Bed 1 - Double/ twin (req. 11.5m<sup>2</sup>, 2.75m wide) 16.5 m<sup>2</sup>, 3.9 m Bed 2 - Double/ twin (req. 11.5m<sup>2</sup>, 2.55m wide) 14.6 m<sup>2</sup>, 3.9 m Bed 3 - Single (req. 7.5m<sup>2</sup>, 2.15m wide) 11.1 m<sup>2</sup>, 2.8m Plot 2 : Nationally Described Space Standards (4 Bed 8 person 2 storey) Gross Internal Area (requirement 124m<sup>2</sup>)

| (requirement 124m²)                                               | 202.411             |  |  |  |  |
|-------------------------------------------------------------------|---------------------|--|--|--|--|
| Built-in storage<br>(requirement 3.0m²)                           | 4.86 m <sup>2</sup> |  |  |  |  |
| Bed 1 - Double/ twin<br>(req. 11.5m², 2.75m wide)                 | 23.9 m², 3.9 m      |  |  |  |  |
| Bed 2 - Double/ twin<br>(req. 11.5m², 2.55m wide)                 | 13.7 m², 3.9m       |  |  |  |  |
| Bed 3 - Double/ twin<br>(req. 11.5m², 2.55m wide)                 | 13.7 m², 3.9m       |  |  |  |  |
| Bed 4 - Double/ twin<br>(req. 11.5m², 2.55m wide)                 | 13.7 m², 3.9 m      |  |  |  |  |
| Plot 3 :                                                          |                     |  |  |  |  |
| Nationally Described Space Standards<br>(2 Bed 4 person 2 storey) |                     |  |  |  |  |
| Gross Internal Area<br>( <i>requirement 79m²</i> )                | 137.2m <sup>2</sup> |  |  |  |  |
| Built-in storage<br>(requirement 2.0m²)                           | 2.16 m <sup>2</sup> |  |  |  |  |
| Bed 1 - Double/ twin<br>(req. 11.5m², 2.75m wide)                 | 14.9 m², 3.9 m      |  |  |  |  |

Bed 2 - Double/ twin (req. 11.5m², 2.55m wide) 17.2 m², 3.9m

| PROJECT: | The Barn, The Glen, Mill Lane,<br>Barn at The Glen, Mill Lane, Pirbright |   |  |  |
|----------|--------------------------------------------------------------------------|---|--|--|
| DRAWING: | Proposed Plans                                                           |   |  |  |
| P1       | 10                                                                       | В |  |  |