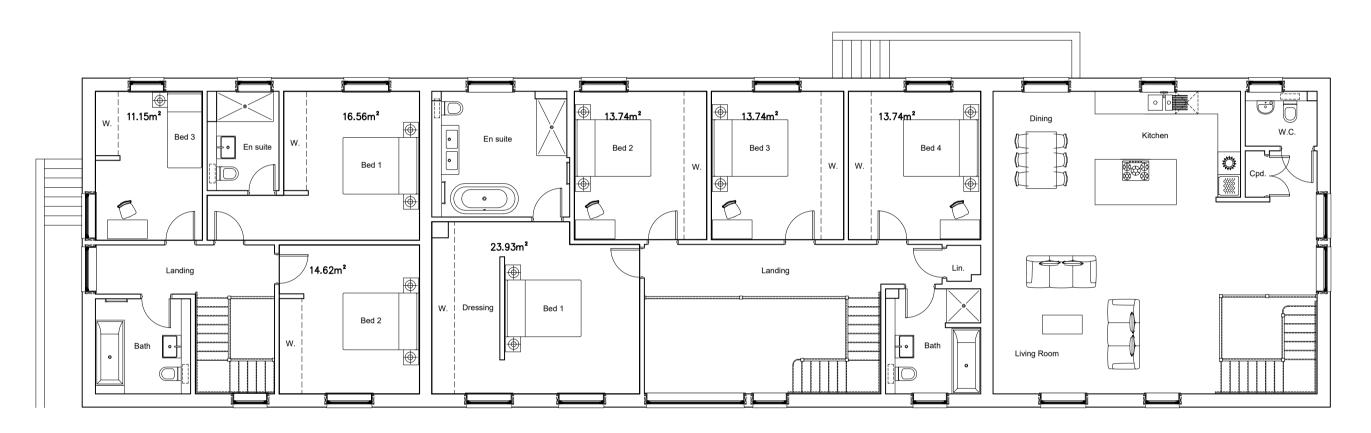

Roof Plan

First Floor Plan

REV. DATE REVISIONS: BY REV. DATE REVISIONS: BY REV. DATE REVISIONS: BY STATUS: A 09/02/22 Plot 1 internal layout amended B 11/05/22 Local Authority Validation Requirements ajg ajg © COPYRIGHT EXISTS ON THE DESIGNS AND INFORMATION SHOWN ON THIS DRAWING This drawing may be scaled or cross referenced to the scale bar for planning application purposes only. Do not scale for any other purpose, use figured dimensions to be reported to the Architect before work commences. This drawing is to be read in conjunction with all other relevant materials. OS Licence No. 100007327

## Plot 1 : Nationally Described Space Standards (3 Bed 5 person 1 storey) Gross Internal Area 137.2m<sup>2</sup> (requirement 86m²) Built-in storage **3.48** m<sup>2</sup> (requirement 2.5m²) Bed 1 - Double/ twin (req. 11.5m<sup>2</sup>, 2.75m wide) 16.5 m<sup>2</sup>, 3.9 m Bed 2 - Double/ twin (req. 11.5m<sup>2</sup>, 2.55m wide) 14.6 m<sup>2</sup>, 3.9 m Bed 3 - Single (req. 7.5m<sup>2</sup>, 2.15m wide) 11.1 m<sup>2</sup>, 2.8m Plot 2 : Nationally Described Space Standards (4 Bed 8 person 2 storey) Gross Internal Area (requirement 124m<sup>2</sup>)

| (requirement 124m²)                                               | 202.411             |  |  |  |  |
|-------------------------------------------------------------------|---------------------|--|--|--|--|
| Built-in storage<br>(requirement 3.0m²)                           | 4.86 m <sup>2</sup> |  |  |  |  |
| Bed 1 - Double/ twin<br>(req. 11.5m², 2.75m wide)                 | 23.9 m², 3.9 m      |  |  |  |  |
| Bed 2 - Double/ twin<br>(req. 11.5m², 2.55m wide)                 | 13.7 m², 3.9m       |  |  |  |  |
| Bed 3 - Double/ twin<br>(req. 11.5m², 2.55m wide)                 | 13.7 m², 3.9m       |  |  |  |  |
| Bed 4 - Double/ twin<br>(req. 11.5m², 2.55m wide)                 | 13.7 m², 3.9 m      |  |  |  |  |
| Plot 3 :                                                          |                     |  |  |  |  |
| Nationally Described Space Standards<br>(2 Bed 4 person 2 storey) |                     |  |  |  |  |
| Gross Internal Area<br>( <i>requirement 79m²</i> )                | 137.2m <sup>2</sup> |  |  |  |  |
| Built-in storage<br>(requirement 2.0m²)                           | 2.16 m <sup>2</sup> |  |  |  |  |
| Bed 1 - Double/ twin<br>(req. 11.5m², 2.75m wide)                 | 14.9 m², 3.9 m      |  |  |  |  |

Bed 2 - Double/ twin (req. 11.5m², 2.55m wide) 17.2 m², 3.9m

| PROJECT: | The Barn, The Glen, Mill Lane,<br>Barn at The Glen, Mill Lane, Pirbright |   |  |  |
|----------|--------------------------------------------------------------------------|---|--|--|
| DRAWING: | Proposed Plans                                                           |   |  |  |
| P1       | 10                                                                       | В |  |  |