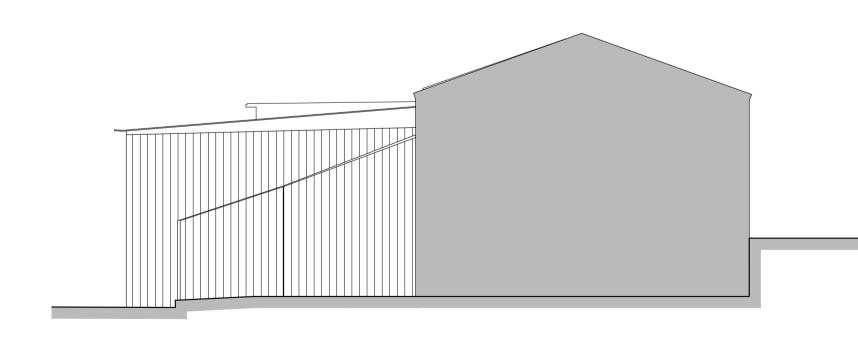

Existing Elevation D

| P | a | nr      | nir | ıg |
|---|---|---------|-----|----|
| • |   | • • • • | ••• | '9 |

| REV. DATE | REVISIONS: | BY REV. DATE | REVISIONS: | BY REV. DATE | REVISIONS: | BY STATUS:      |          | CLIENT: | Pri   | /ate Client   | PROJECT: The Barn, The Glen, Mill Lane, Barn at The Glen, Mill Lane, Pirbright |                     |
|-----------|------------|--------------|------------|--------------|------------|-----------------|----------|---------|-------|---------------|--------------------------------------------------------------------------------|---------------------|
|           |            |              |            |              |            |                 | Planning | SCALE:  | 1:100 | (A1 ORIGINAL) | DRAWING:                                                                       | Existing Elevations |
|           |            |              |            | i idiiiiig   | DRAWN:     | ajg<br>14/12/21 | 21228    | S104    | _     |               |                                                                                |                     |