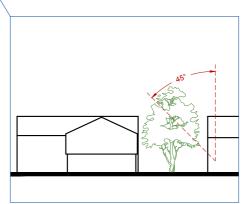

With the Application Site being located north of No.5 and 18m away from The Roses to the north, the proposal will not cause overshadowing to any adjacent properties.

To ensure the proposal is not an overbearing form of development, the depth and height of the proposal has been sized so as not to contravene the 45° rule in both plan and elevaton.