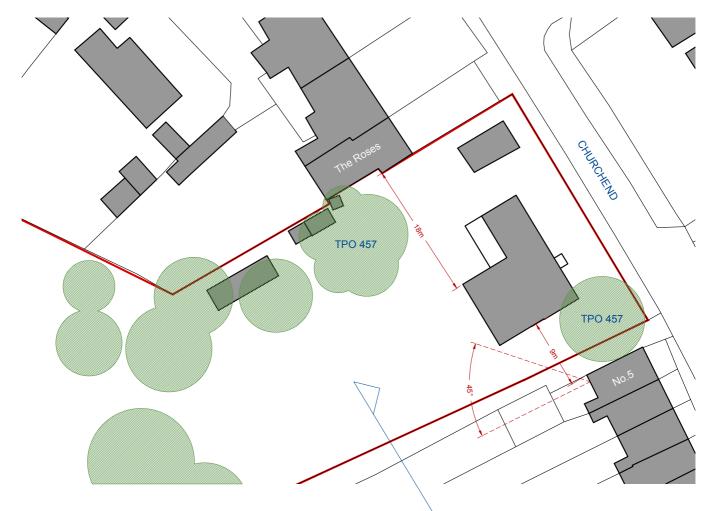

## PROTECTING NEIGHBOURS FROM OVERLOOKING / OVERSHADOWING / OVERBEARING DEVELOPMENT

As shown on drawing PL11, there are no windows in the southeast side elevation to avoid any overlooking to No.5. There are no overlooking issues from the northwest side elevation to The Roses due to the building separation and screening of the yew trees (TPO 457).

With the Application Site being located north of No.5 and 18m away from The Roses to the north, the proposal will not cause overshadowing to any adjacent properties.

To ensure the proposal is not an overbearing form of development, the depth and height of the proposal has been sized so as not to contravene the 45° rule in both plan and elevaton.