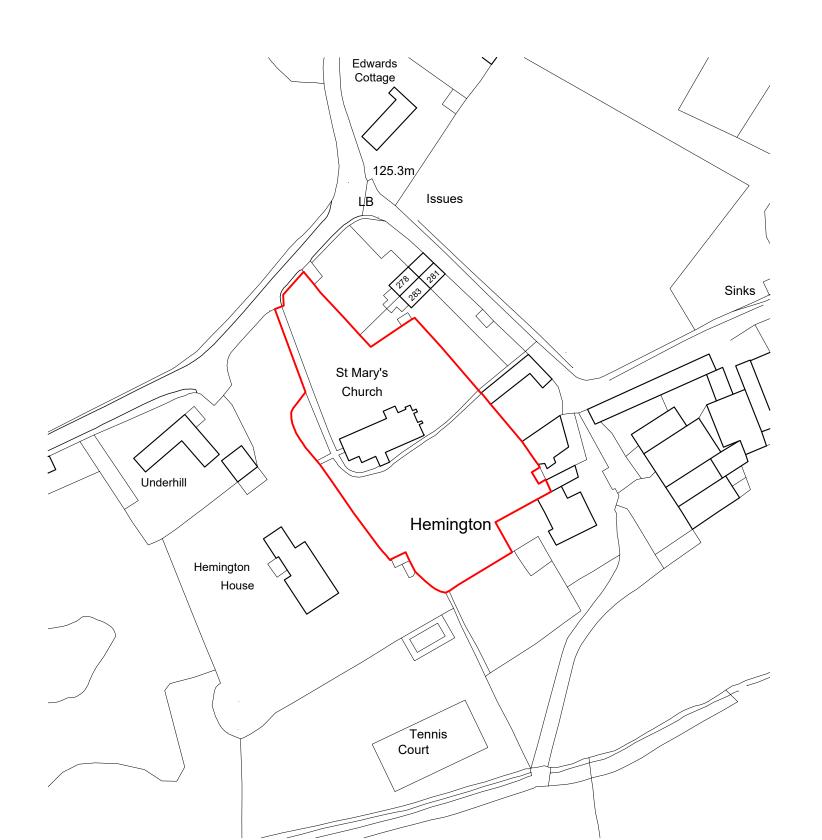

1:1250 metres 20 40 60 80 100 120

Ordnance Survey, (c) Crown Copyright 2020. All rights reserved. Licence number 100022432

 $\ensuremath{\texttt{@}}$  This Drawing is the copyright of benjamin + beauchamp architects ltd.

P:\Hemington - St Mary the Virgin - 0280\Drawings, Photos & Graphics

Location Plan

Stage

Survey

benjamin + beauchamp architecture design conservation the borough studios, the borough, wedmore, somerset BS28 4EB T01934 713313 F01934 713314