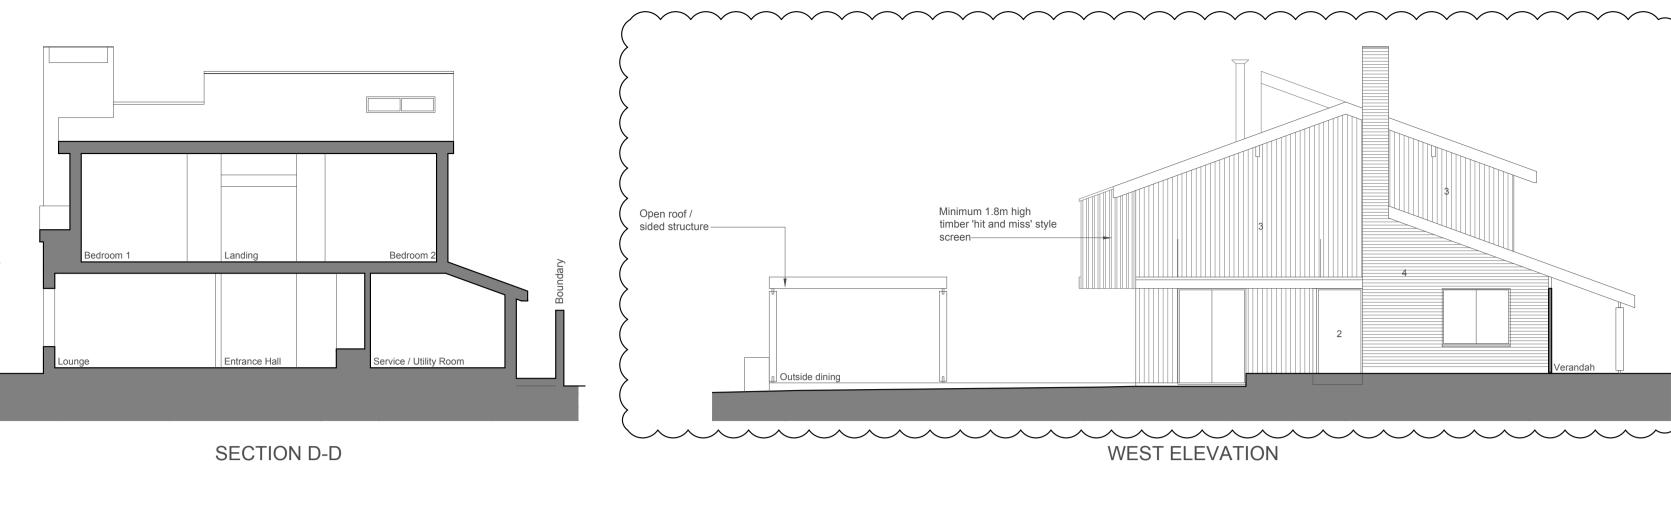

SOUTH ELEVATION

SECTION A-A

EAST ELEVATION

SECTION B-B

EAST (SECTION E-E) ELEVATION

SECTION C-C

REV CHKD С PROJECT STATUS Planning

KATIE & TIM GROVER

## MATERIAL FINISHES

- 1 Profiled metal roofing 2 Powder coated, aluminium window / door
- 3 Burnt timber cladding
- 4 Brickwork
- 5 Burnt timber screen 6 Powder coated, aluminium rooflight