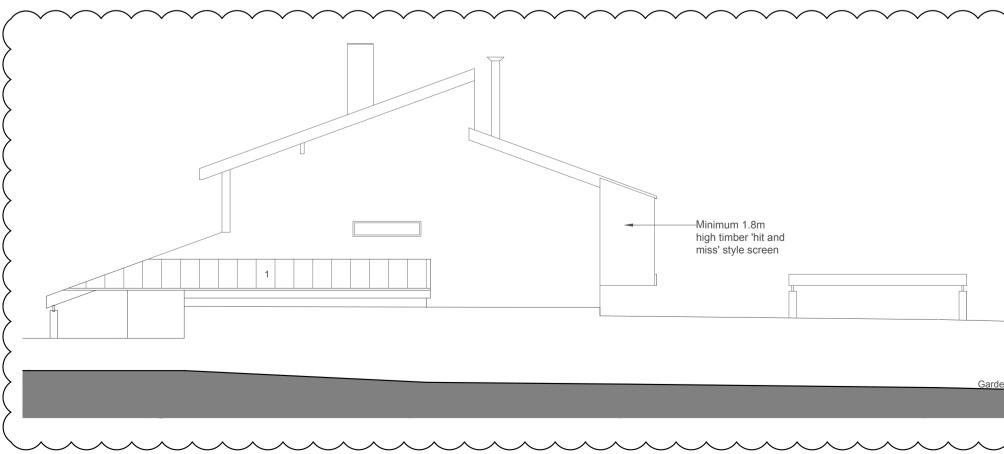

SOUTH ELEVATION

SECTION A-A

EAST ELEVATION

SECTION B-B

EAST (SECTION E-E) ELEVATION

SECTION C-C

REV CHKD С PROJECT STATUS Planning

KATIE & TIM GROVER

## MATERIAL FINISHES

- 1 Profiled metal roofing 2 Powder coated, aluminium window / door
- 3 Burnt timber cladding
- 4 Brickwork
- 5 Burnt timber screen 6 Powder coated, aluminium rooflight