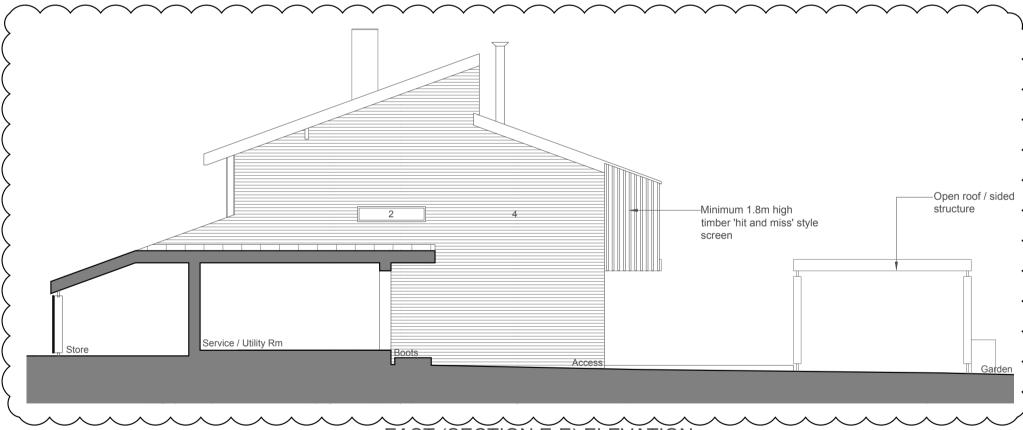

SOUTH ELEVATION

SECTION A-A

EAST ELEVATION

SECTION B-B

EAST (SECTION E-E) ELEVATION

SECTION C-C

REV CHKD С PROJECT STATUS Planning

KATIE & TIM GROVER

## MATERIAL FINISHES

- 1 Profiled metal roofing 2 Powder coated, aluminium window / door
- 3 Burnt timber cladding
- 4 Brickwork
- 5 Burnt timber screen 6 Powder coated, aluminium rooflight