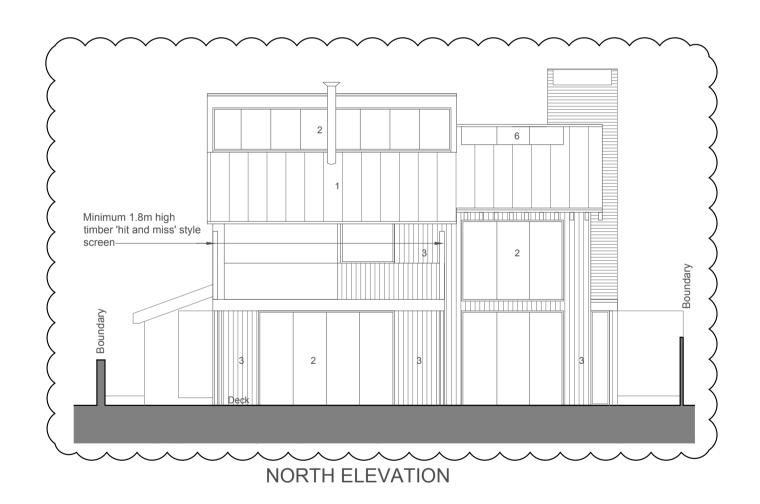

SOUTH ELEVATION

SECTION A-A

EAST ELEVATION

SECTION B-B

EAST (SECTION E-E) ELEVATION

SECTION C-C

REV CHKD С PROJECT STATUS Planning

KATIE & TIM GROVER

## MATERIAL FINISHES

- 1 Profiled metal roofing 2 Powder coated, aluminium window / door
- 3 Burnt timber cladding
- 4 Brickwork
- 5 Burnt timber screen 6 Powder coated, aluminium rooflight