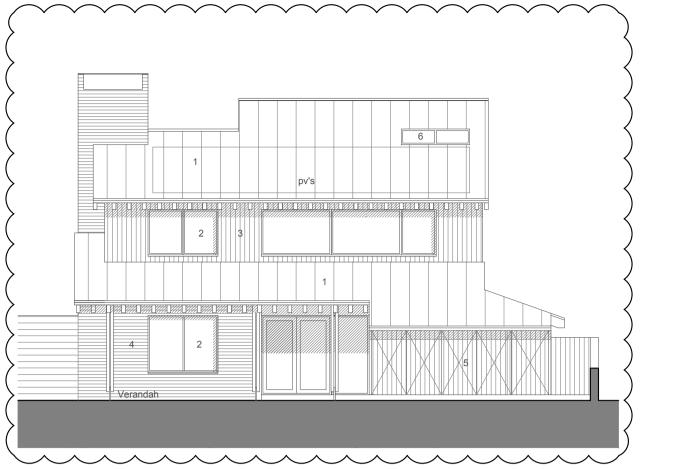

SOUTH ELEVATION

SECTION A-A

EAST ELEVATION

SECTION B-B

EAST (SECTION E-E) ELEVATION

SECTION C-C

REV CHKD С PROJECT STATUS Planning

KATIE & TIM GROVER

## MATERIAL FINISHES

- 1 Profiled metal roofing 2 Powder coated, aluminium window / door
- 3 Burnt timber cladding
- 4 Brickwork
- 5 Burnt timber screen 6 Powder coated, aluminium rooflight