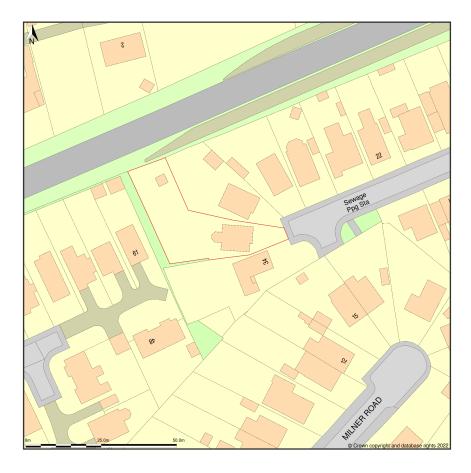

## 32, Ashley Drive, Seasalter, Kent, CT5 4SU

Site Plan shows area bounded by: 608954.29, 165020.41 609095.72, 165161.84 (at a scale of 1:1250), OSGridRef: TR 9026509. The representation of a road, track or path is no evidence of a right of way. The representation of features as lines is no evidence of a property boundary.

Produced on 4th Apr 2022 from the Ordnance Survey National Geographic Database and incorporating surveyed revision available at this date. Reproduction in whole or part is prohibited without the prior permission of Ordnance Survey. © Crown copyright 2022. Supplied by https://www.buyaplan.co.uk digital mapping a licensed Ordnance Survey partner (100053143). Unique plan reference: #00722180-761B80