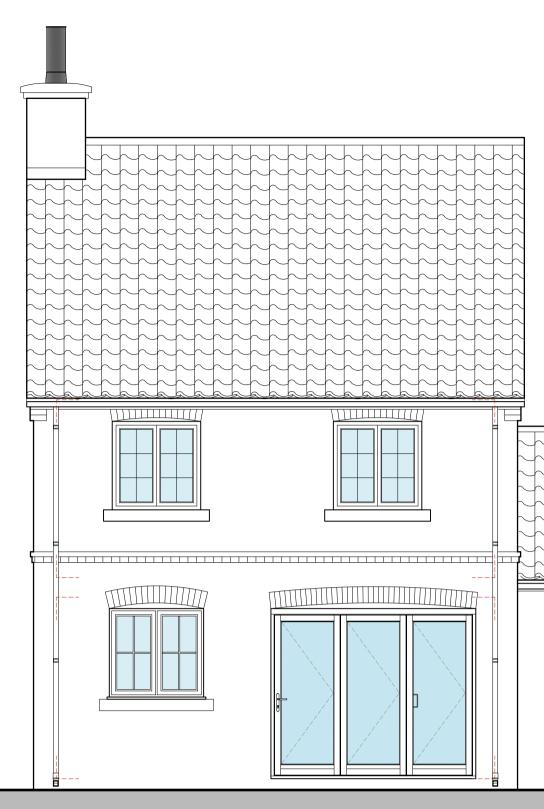

Front (South East) Elevation Scale: 1:50

First Floor Scale: 1:50

Ground Floor Scale: 1:50

Rear (North West) Elevation Scale: 1:50

Side (South West) Elevation Scale: 1:50

T: 01526 860757 E: steve@stevendunnarchitects.co.uk HADLEIGH HOUSE, HIGH STREET, WALCOTT, LINCOLN, LN43SN