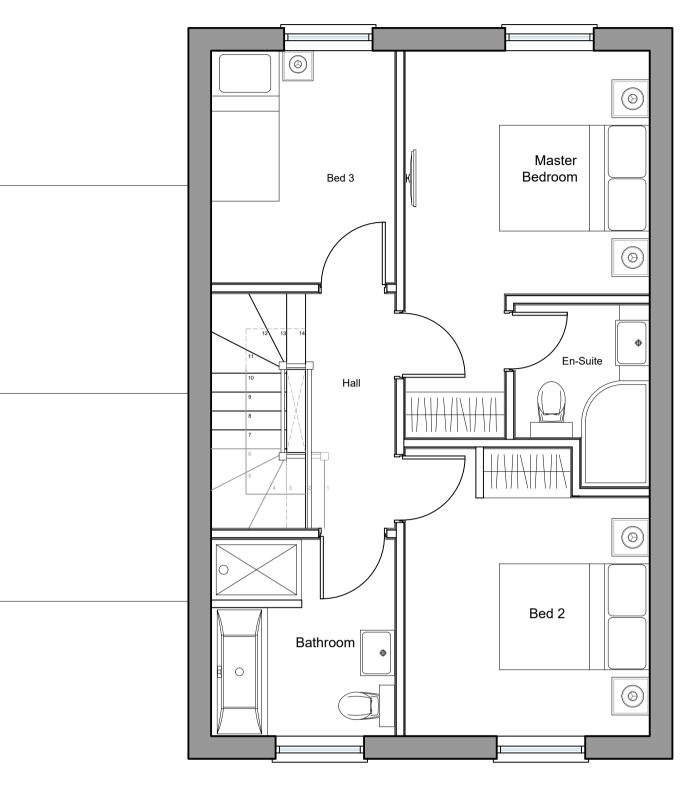

Front (South East) Elevation Scale: 1:50

First Floor Scale: 1:50

Ground Floor Scale: 1:50

Rear (North West) Elevation Scale: 1:50

Side (South West) Elevation Scale: 1:50

T: 01526 860757 E: steve@stevendunnarchitects.co.uk HADLEIGH HOUSE, HIGH STREET, WALCOTT, LINCOLN, LN43SN