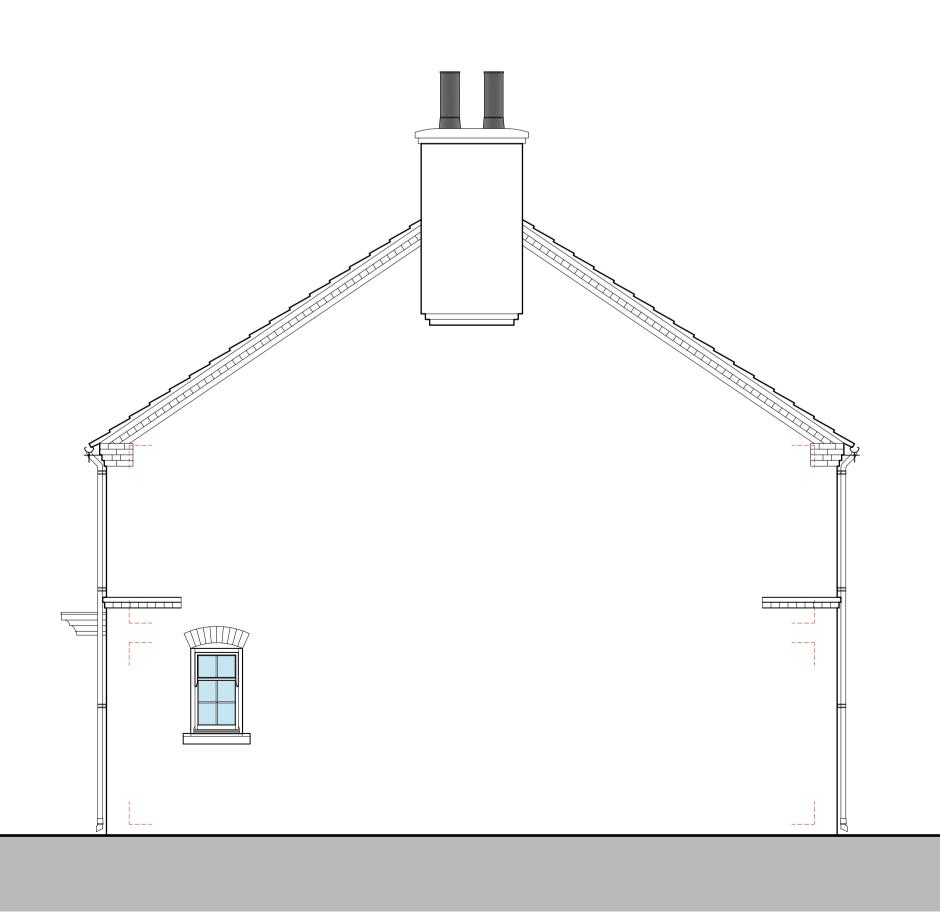

Front (South East) Elevation Scale: 1:50

First Floor Scale: 1:50

Ground Floor Scale: 1:50

Rear (North West) Elevation Scale: 1:50

Side (South West) Elevation Scale: 1:50

T: 01526 860757 E: steve@stevendunnarchitects.co.uk HADLEIGH HOUSE, HIGH STREET, WALCOTT, LINCOLN, LN43SN