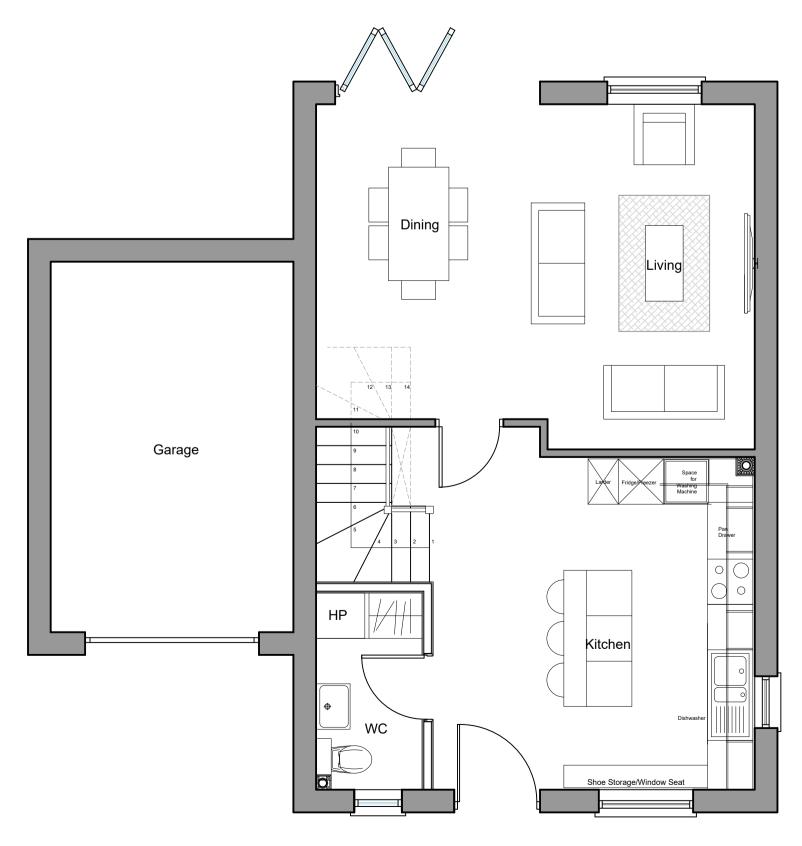

Front (South East) Elevation Scale: 1:50

First Floor Scale: 1:50

Ground Floor Scale: 1:50

Rear (North West) Elevation Scale: 1:50

Side (South West) Elevation Scale: 1:50

T: 01526 860757 E: steve@stevendunnarchitects.co.uk HADLEIGH HOUSE, HIGH STREET, WALCOTT, LINCOLN, LN43SN