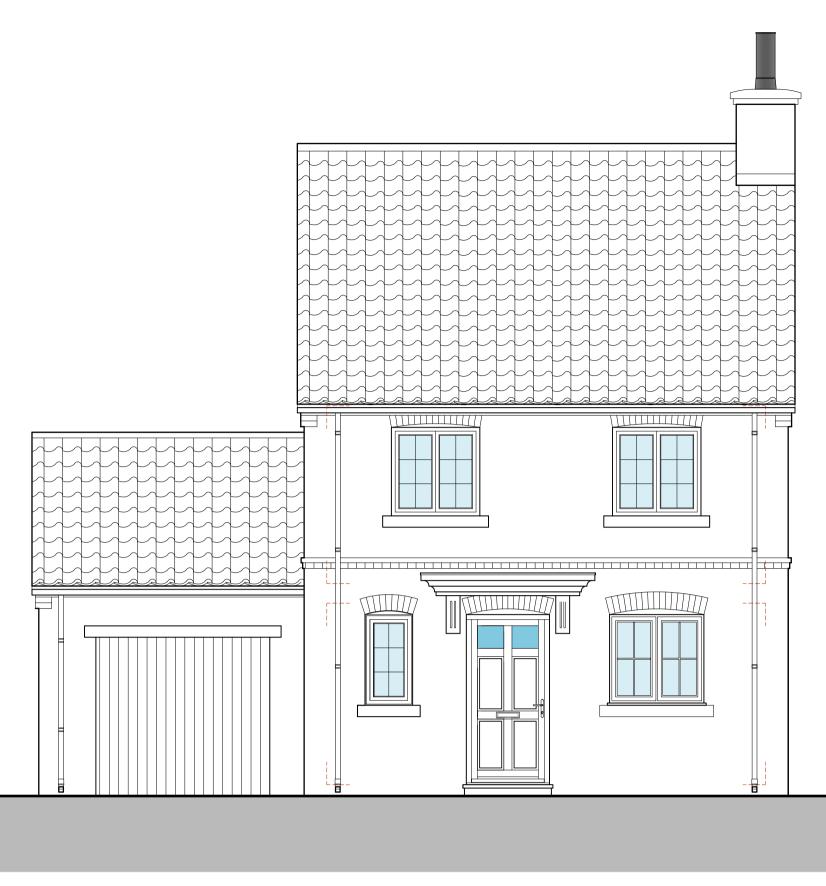

Front (South East) Elevation Scale: 1:50

First Floor Scale: 1:50

Ground Floor Scale: 1:50

Rear (North West) Elevation Scale: 1:50

Side (South West) Elevation Scale: 1:50

T: 01526 860757 E: steve@stevendunnarchitects.co.uk HADLEIGH HOUSE, HIGH STREET, WALCOTT, LINCOLN, LN43SN