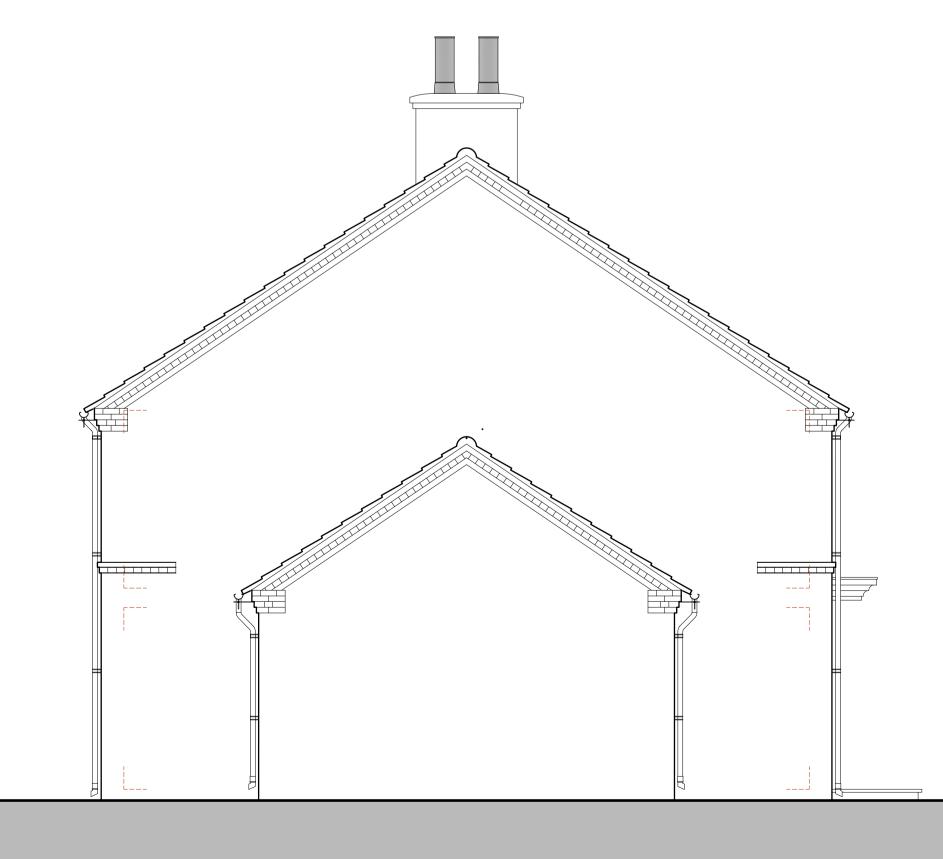

Front (South East) Elevation Scale: 1:50

First Floor Scale: 1:50

Ground Floor Scale: 1:50

Rear (North West) Elevation Scale: 1:50

Side (South West) Elevation Scale: 1:50

T: 01526 860757 E: steve@stevendunnarchitects.co.uk HADLEIGH HOUSE, HIGH STREET, WALCOTT, LINCOLN, LN43SN