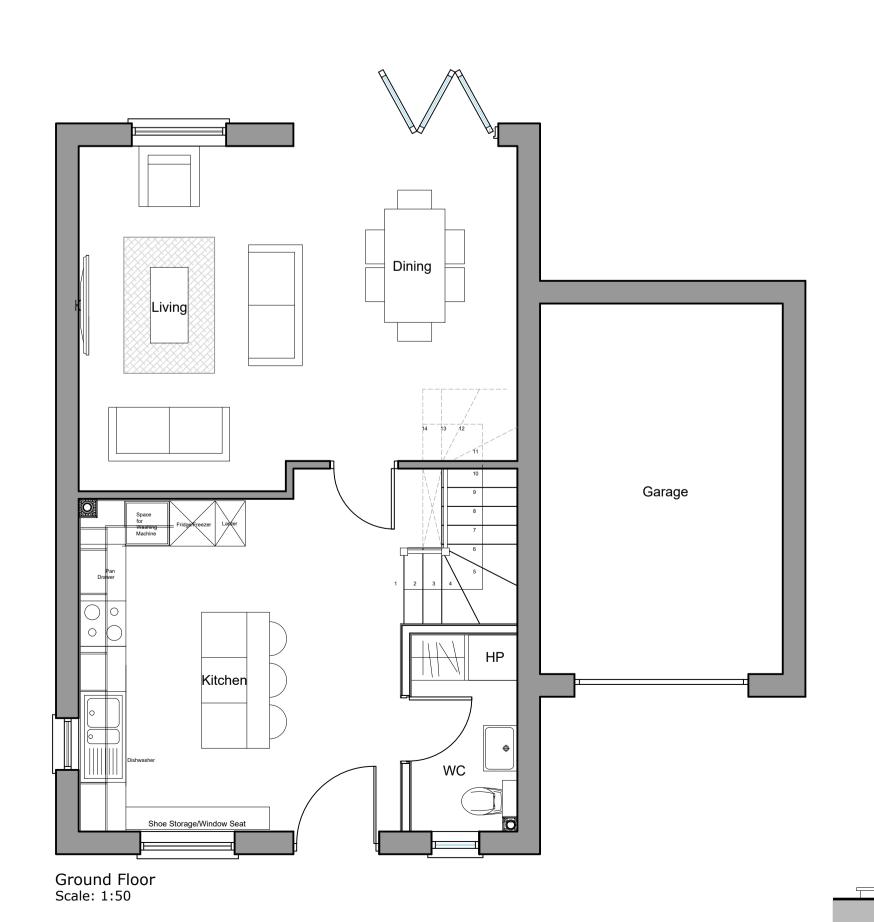

CLIENT Mr. P. Joyce

DRAWING TITLE

Plot 8: Proposed Floor Plans and Elevations

R.M April 2022 SCALE DRNG No. 2682-A1-06 1:50 @ A1

Copyright: This drawing and its entire contents are protected under the Copyright (Designs and Patents) Act 1990, and no portion shall be copied, duplicated, or otherwise reproduced and/or transmitted by any means whatsoever, without the prior written consent of the Author. Do Not scale from this drawing. Work to figured dimensions only. All dimensions are to be checked on site prior to commencement of works. Any discrepancies must be brought to the attention of the Architect prior to commencement of works on site.