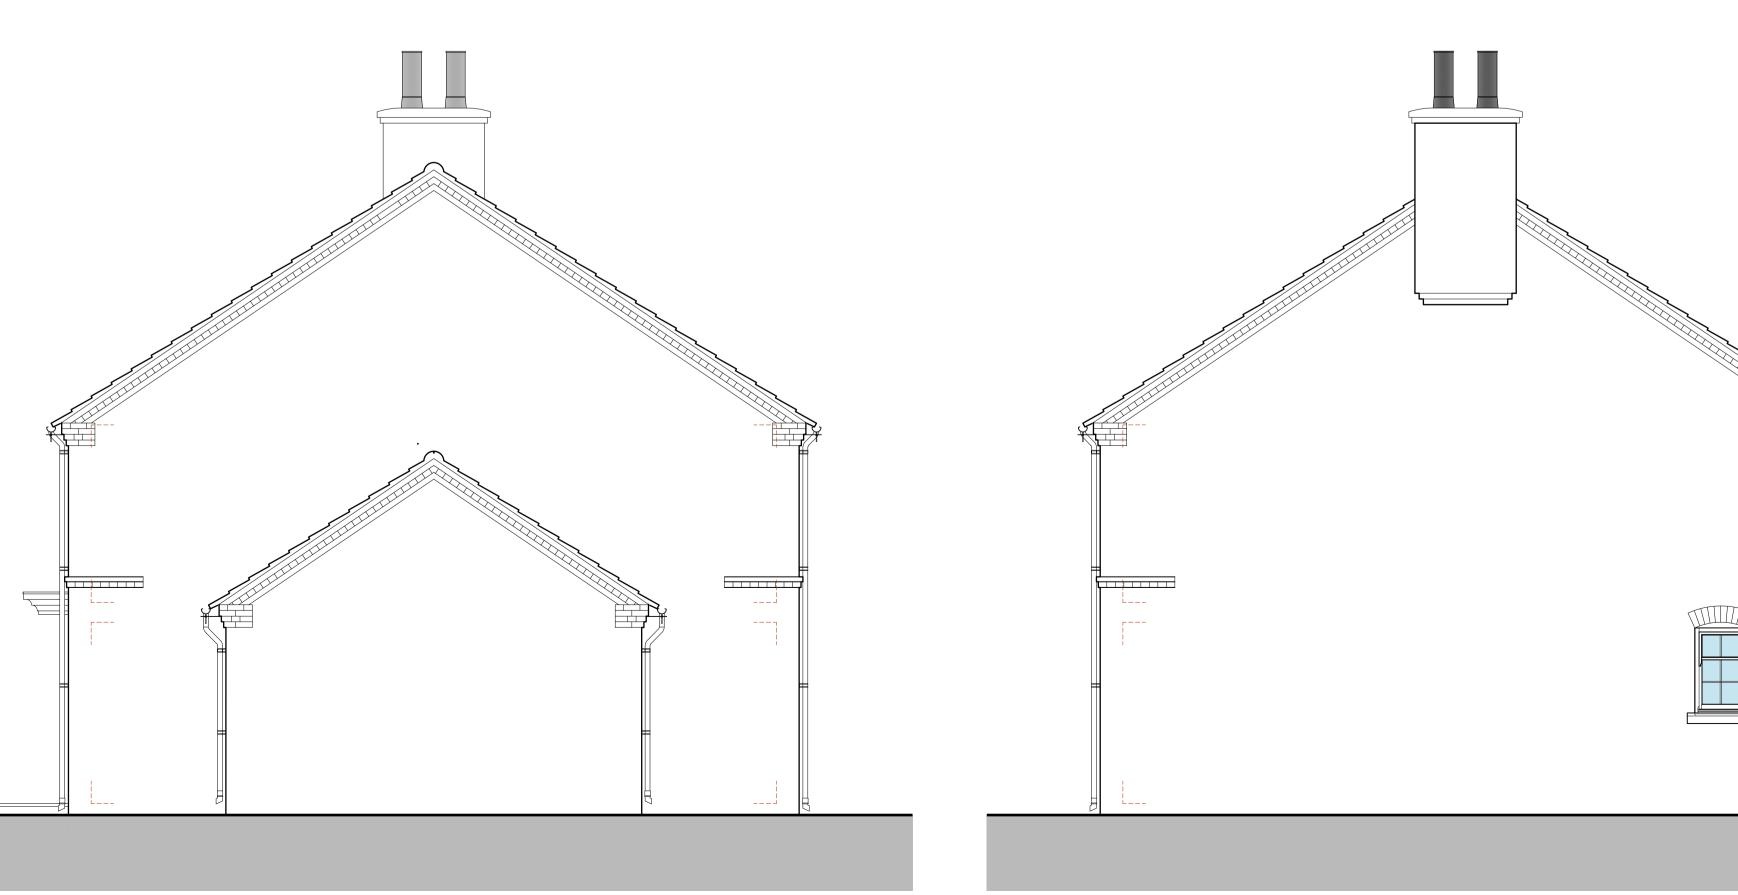

Side (South West) Elevation Scale: 1:50

STEVEN DUNN ARCHITECTS

T: 01526 860757 E: steve@stevendunnarchitects.co.uk HADLEIGH HOUSE, HIGH STREET, WALCOTT, LINCOLN, LN43SN

PROJECT DETAILS

Proposed Development of Land at Manor Farm, Hogsthorpe, Skegness, PE24 5NR

Side (North East) Elevation Scale: 1:50