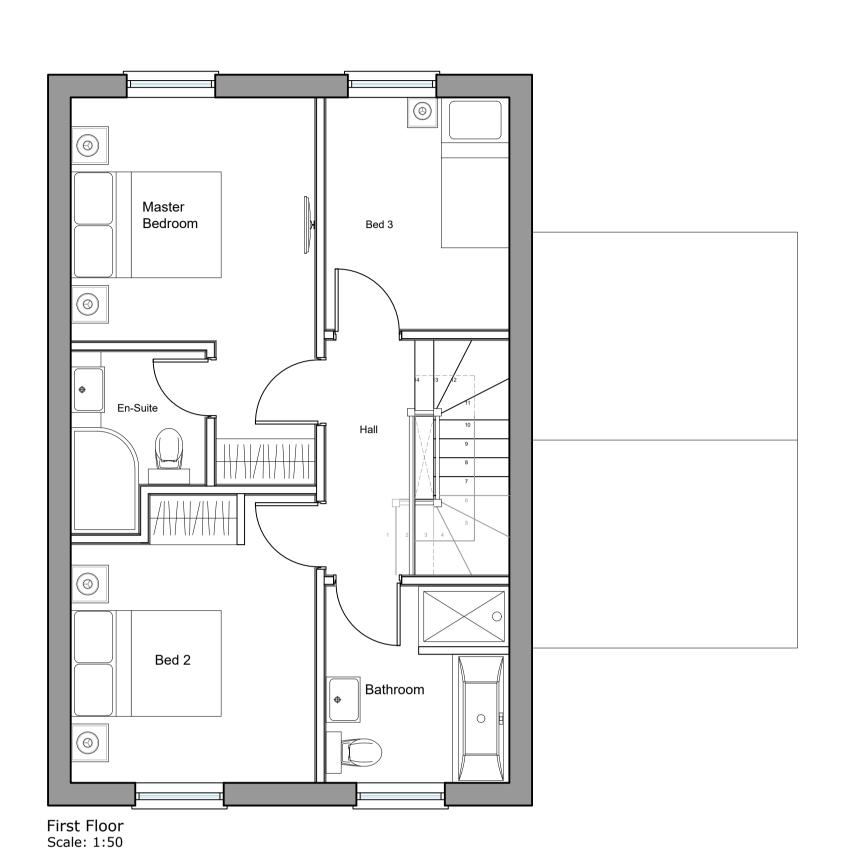

CLIENT Mr. P. Joyce

DRAWING TITLE

Plot 8: Proposed Floor Plans and Elevations

R.M April 2022 SCALE DRNG No. 2682-A1-06 1:50 @ A1

Copyright: This drawing and its entire contents are protected under the Copyright (Designs and Patents) Act 1990, and no portion shall be copied, duplicated, or otherwise reproduced and/or transmitted by any means whatsoever, without the prior written consent of the Author. Do Not scale from this drawing. Work to figured dimensions only. All dimensions are to be checked on site prior to commencement of works. Any discrepancies must be brought to the attention of the Architect prior to commencement of works on site.