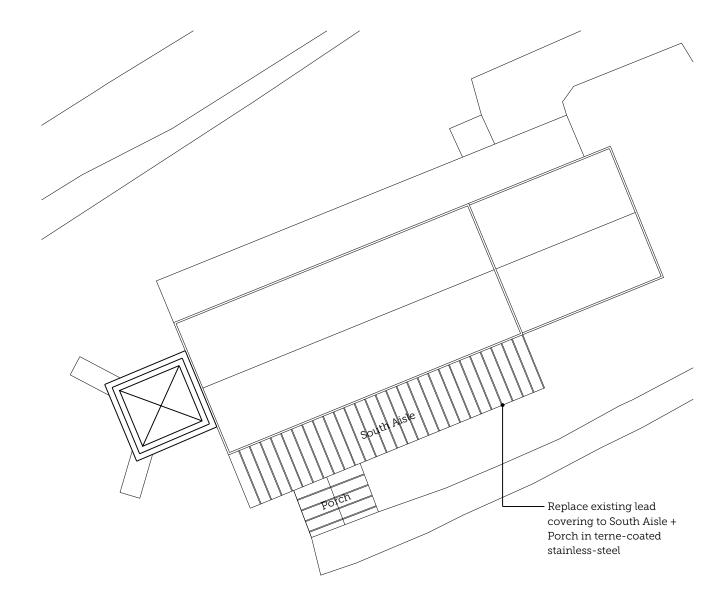

## 02 | PROPOSED BLOCK PLAN

Scale 1:200 @ A3

|                | ALL SAINTS CHURCH, SOUTH ELKINGTON |               |                                                 | SCORER<br>HAWKINS                                                       |
|----------------|------------------------------------|---------------|-------------------------------------------------|-------------------------------------------------------------------------|
| DRAWING TITLE: | SITE LOCATIC                       | )N PLAN & BLC | ARCHITECTS  Lodge Farm Barns Skendleby, Spilsby |                                                                         |
| DRAWING NO:    | REVISION:                          | ISSUE DATE:   | SCALE:                                          | Lincolnshire, PE23 4QF                                                  |
| 3066-P01       | -                                  | 06/05/2022    | 1:1250<br>1:200                                 | 01754 890089<br>projects@scorerhawkins.co.uk<br>www.scorerhawkins.co.uk |