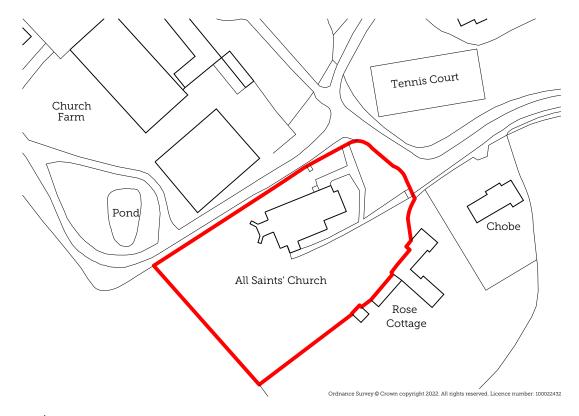

01 | SITE LOCATION PLAN

Scale 1:1250 @ A3

Ordnance Survey © Crown copyright 2022. All rights reserved. Licence number: 100022432