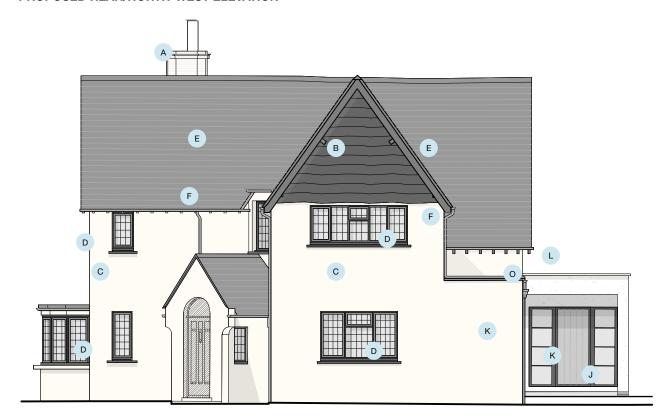

## PROPOSED REAR/NORTH-WEST ELEVATION

## MATERIAL KEY

- A EXISTING RED BRICK MASONRY CHIMNEY
- B EXISTING DARK STAINED WANEY EDGE BOARDS
- C EXISTING LIGHT COLOURED RENDER
- D EXISTING WHITE UPVC WINDOWS WITH LEAD INLAY
- E EXISTING CLAY ROOF TILES
- F EXISTING RAINWATER GOODS AND SVPS
- G PROPOSED CLAY ROOF TILES TO MATCH EXISTING
- H PROPOSED STAINED BARGE BOARDS
- I PROPOSED VELUX ROOFLIGHT
- J PROPOSED CRITTALL-STYLE DOORS AND WINDOWS [ALUMINIUM]
- K PROPOSED SOLID TIMBER ENTRANCE DOOR
- L PROPOSED CONCRETE COPING
- M PROPOSED DOWN PIPES [BLACK POWDER COATED ALUMINIUM]
- N PROPOSED MASONRY PLINTH
- O PROPOSED SMOOTH CAST RENDER
- PROPOSED ZONE FOR PHOTOVOLTAIC CELLS