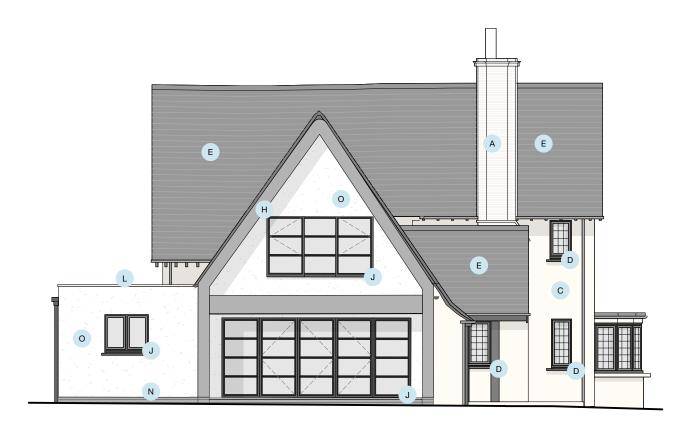

## PROPOSED FRONT/SOUTH-EAST ELEVATION

| General Notes Copyright © EdgeDesignWorkshop Ltd. 2021 EdgeDesignWorkshop Ltd. is a limited company registered in England and Wales with a registration number 4647312.                                                                                    | Revision<br>A<br>B | Date 21.03.22 28.04.22 | Drawn<br>SBS<br>SBS | Audited<br>-<br>- | Details of revision  Amendments to material treatment following Conservation Officer comments  Rooflight size reduced, render to whole extension, louvres removed. | Project 99 PAINSWICK ROAD, CHELTENHAM, GLOUCESTERSHIRE GL50 2EX | Drawing Title<br>1593_309_B | Date <b>02 02 2022</b> | EdgeDesignWorkshop www.edgedesignworkshop.com                                                        |                   |
|------------------------------------------------------------------------------------------------------------------------------------------------------------------------------------------------------------------------------------------------------------|--------------------|------------------------|---------------------|-------------------|--------------------------------------------------------------------------------------------------------------------------------------------------------------------|-----------------------------------------------------------------|-----------------------------|------------------------|------------------------------------------------------------------------------------------------------|-------------------|
| RIBA Chartered practice 20022034.  This drawing is not to be reproduced, copied or given to a third party without express permission. Do not scale drawings. Dimensions govern.  All dimensions shall be verified on site before proceeding with the work. |                    |                        |                     |                   |                                                                                                                                                                    | Description PROPOSED EXTENSION AND INTERNAL WORKS               | Description PLANNING        | Drawn<br>CD            | 7 Royal Well Place, Cheltenham GL50 3DN mail@edgedesignworkshop.com 01242 528 111                    |                   |
| All dimensions given in millimetres unless stated otherwise.  All dirawings to be read in conjunction with other consultants drawings and specifications. EdgeDesignWorkshop Ltd. are to be formally notified of any discrepencies.                        |                    |                        |                     |                   |                                                                                                                                                                    | Drawing Title PROPOSED ELEVATIONS                               | Scale<br>1:100 @ A3         | Audited<br>JDP         | Plexal 14 East Bay Lane, Here East,<br>Queen Elizabeth Olympic Park, London E20 3BS<br>020 7781 8177 | RIBA ∰ architects |

## MATERIAL KEY

- A EXISTING RED BRICK MASONRY CHIMNEY
- B EXISTING DARK STAINED WANEY EDGE BOARDS
- C EXISTING LIGHT COLOURED RENDER
- D EXISTING WHITE UPVC WINDOWS WITH LEAD INLAY
- E EXISTING CLAY ROOF TILES
- F EXISTING RAINWATER GOODS AND SVPS
- G PROPOSED CLAY ROOF TILES TO MATCH EXISTING
- H PROPOSED STAINED BARGE BOARDS
- I PROPOSED VELUX ROOFLIGHT
- J PROPOSED CRITTALL-STYLE DOORS AND WINDOWS [ALUMINIUM]
- K PROPOSED SOLID TIMBER ENTRANCE DOOR
- L PROPOSED CONCRETE COPING
- M PROPOSED DOWN PIPES [BLACK POWDER COATED ALUMINIUM]
- N PROPOSED MASONRY PLINTH
- O PROPOSED SMOOTH CAST RENDER
- PROPOSED ZONE FOR PHOTOVOLTAIC CELLS