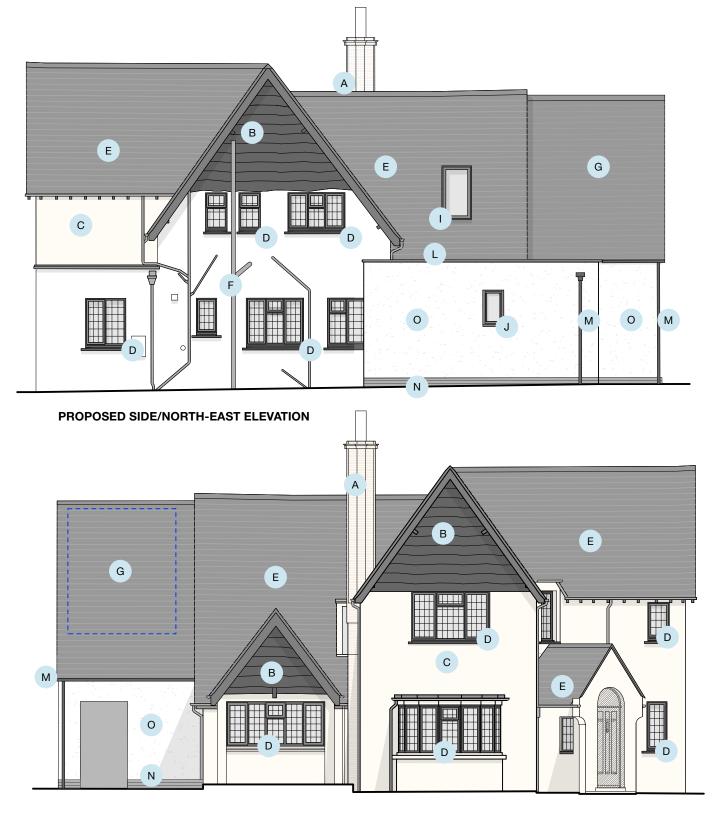

## MATERIAL KEY

- A EXISTING RED BRICK MASONRY CHIMNEY
- B EXISTING DARK STAINED WANEY EDGE BOARDS
- C EXISTING LIGHT COLOURED RENDER
- D EXISTING WHITE UPVC WINDOWS WITH LEAD INLAY
- E EXISTING CLAY ROOF TILES
- F EXISTING RAINWATER GOODS AND SVPS
- G PROPOSED CLAY ROOF TILES TO MATCH EXISTING
- H PROPOSED STAINED BARGE BOARDS
- I PROPOSED VELUX ROOFLIGHT
- J PROPOSED CRITTALL-STYLE DOORS AND WINDOWS [ALUMINIUM]
- K PROPOSED SOLID TIMBER ENTRANCE DOOR
- L PROPOSED CONCRETE COPING
- M PROPOSED DOWN PIPES [BLACK POWDER COATED ALUMINIUM]
- N PROPOSED MASONRY PLINTH
- O PROPOSED SMOOTH CAST RENDER
- PROPOSED ZONE FOR PHOTOVOLTAIC CELLS