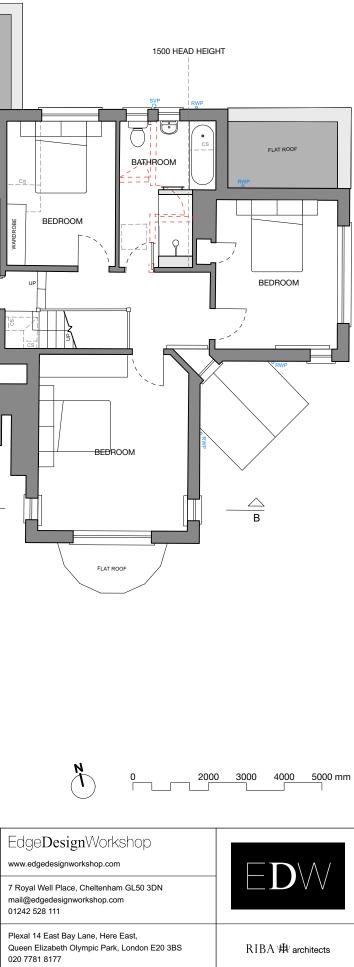

## PROPOSED GROUND FLOOR PLAN

PROPOSED FIRST FLOOR PLAN

## MATERIAL KEY

EXISTING STRUCTURE

## TO BE REMOVED

## PROPOSED STRUCTURE

| General Notes<br>Copyright © EdgeDesignWorkshop Ltd. 2021<br>EdgeDesignWorkshop Ltd. is a limited company registered in England and<br>Wales with a registration number 4647312.<br>RIBA Chartered practice 20022034.<br>This drawing is not to be reproduced, copied or given to a third party without<br>express permission. Do not scale drawings. Dimensions govern.<br>All dimensions shall be verified on site before proceeding with the work.<br>All dimensions given in millimetres unless stated otherwise.<br>All drawings to be read in conjunction with other consultants drawings and<br>specifications. EdgeDesignWorkshop Ltd. are to be formally notified of any<br>discrepencies. | Revision<br>A | Date<br>28.04.22 | Drawn<br>SBS | Audited | Details of revision<br>Sedum roof removed, rooflight to lobby removed, screen and louvres removed | Project<br>99 PAINSWICK ROAD, CHELTENHAM, GLOUCESTERSHIRE GL50 2EX | Drawing Title<br>1593_307_A | Date<br>02 02 2022 |  |
|-----------------------------------------------------------------------------------------------------------------------------------------------------------------------------------------------------------------------------------------------------------------------------------------------------------------------------------------------------------------------------------------------------------------------------------------------------------------------------------------------------------------------------------------------------------------------------------------------------------------------------------------------------------------------------------------------------|---------------|------------------|--------------|---------|---------------------------------------------------------------------------------------------------|--------------------------------------------------------------------|-----------------------------|--------------------|--|
|                                                                                                                                                                                                                                                                                                                                                                                                                                                                                                                                                                                                                                                                                                     |               |                  |              |         |                                                                                                   | Description PROPOSED EXTENSION AND INTERNAL WORKS                  | Description<br>PLANNING     | Drawn<br>CD        |  |
|                                                                                                                                                                                                                                                                                                                                                                                                                                                                                                                                                                                                                                                                                                     |               |                  |              |         |                                                                                                   | Drawing Title PROPOSED GROUND AND FIRST FLOOR PLANS                | Scale<br>1:100 @ A3         | Audited<br>JDP     |  |