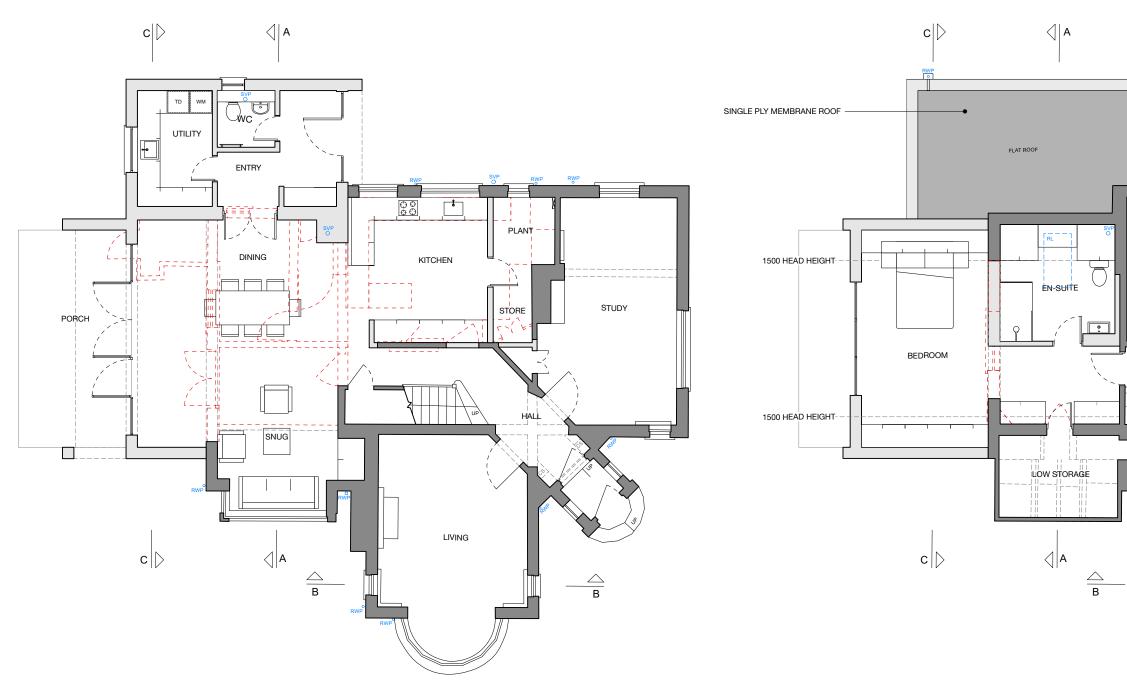

## PROPOSED GROUND FLOOR PLAN

PROPOSED FIRST FLOOR PLAN

## MATERIAL KEY

EXISTING STRUCTURE

## TO BE REMOVED

## PROPOSED STRUCTURE

| General Notes<br>Copyright © EdgeDesignWorkshop Ltd. 2021<br>EdgeDesignWorkshop Ltd. is a limited company registered in England and<br>Wales with a registration number 4647312.<br>RIBA Chartered practice 20022034.<br>This drawing is not to be reproduced, copied or given to a third party without<br>express permission. Do not scale drawings. Dimensions govern.<br>All dimensions shall be verified on site before proceeding with the work.<br>All dimensions given in millimetres unless stated otherwise.<br>All drawings to be read in conjunction with other consultants drawings and<br>specifications. EdgeDesignWorkshop Ltd. are to be formally notified of any<br>discrepencies. | Revision<br>A | Date<br>28.04.22 | Drawn<br>SBS | Audited | Details of revision<br>Sedum roof removed, rooflight to lobby removed, screen and louvres removed | Project<br>99 PAINSWICK ROAD, CHELTENHAM, GLOUCESTERSHIRE GL50 2EX | Drawing Title<br>1593_307_A | Date<br>02 02 2022 |  |
|-----------------------------------------------------------------------------------------------------------------------------------------------------------------------------------------------------------------------------------------------------------------------------------------------------------------------------------------------------------------------------------------------------------------------------------------------------------------------------------------------------------------------------------------------------------------------------------------------------------------------------------------------------------------------------------------------------|---------------|------------------|--------------|---------|---------------------------------------------------------------------------------------------------|--------------------------------------------------------------------|-----------------------------|--------------------|--|
|                                                                                                                                                                                                                                                                                                                                                                                                                                                                                                                                                                                                                                                                                                     |               |                  |              |         |                                                                                                   | Description PROPOSED EXTENSION AND INTERNAL WORKS                  | Description<br>PLANNING     | Drawn<br>CD        |  |
|                                                                                                                                                                                                                                                                                                                                                                                                                                                                                                                                                                                                                                                                                                     |               |                  |              |         |                                                                                                   | Drawing Title PROPOSED GROUND AND FIRST FLOOR PLANS                | Scale<br>1:100 @ A3         | Audited<br>JDP     |  |