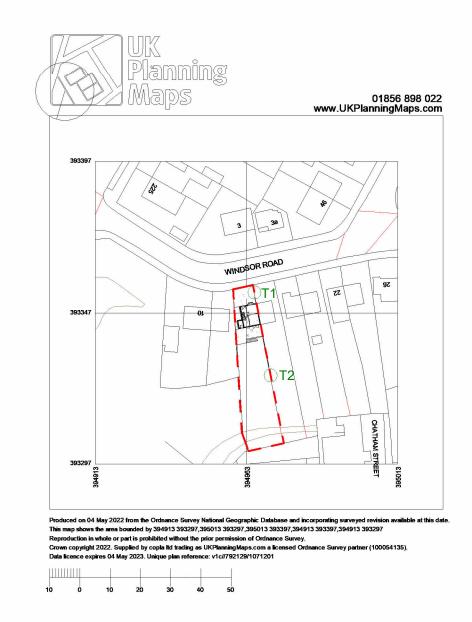

1 02-TLP-P1 - Existing Drawings - Tree Location Plan 1: 1250

OM 50M 125N

HOLT (1) BECK

AREAS & MEASUREMENT
Illustrated areas and
measurements are approximate
and can only be verified by a
detailed dimensional survey of the
completed building. Any decisions
predictions should include due
allowance for increases and
decreases inherent within the
design development and building
processes. All areas are subject to
Town Planning and Conservation
Area Consent, and detailed Rights
to Light analysis.

PROJECT TITLE

22113 - 14 Windsor Road, Gee Cross, SK14 5JB

DRAWING NO - DRAWING NAME - REVISION

02-TLP - Existing - Tree Location Plan - Rev 1

 REVISION
 DATE
 AUTHOR
 STATUS
 AMENDMENT

 1
 20/09/2022
 CJW
 PL
 Planning