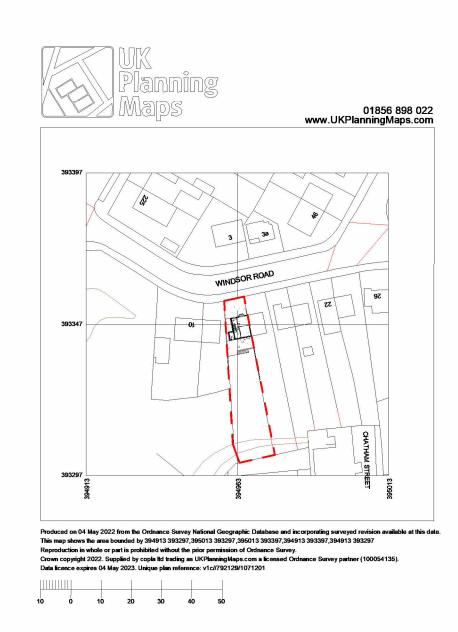

EP1 02-SLP-P1 - Existing Drawings - Site Location Plan
1:1250

interrogated for measurement
morpheted building, Any decisions
tade on the basis of these
tade of the contactor shall check and verify all
dimensions on site and report any discrepancies,
errors or omissions in writing to the Client prior to
processes. All areas are subject to
own Planning and Conservation
rea Consent, and detailed Rights
Light analysis.

PROJECT TITLE
22113 - 14 Windsor Road, Gee Cross, SK14 5JB 
 REVISION
 DATE
 AUTHOR
 STATUS
 AMENDMENT

 1
 20/09/2022
 CJW
 PL
 Planning
 DRAWING NO - DRAWING NAME - REVISION 02-SLP - Existing - Site Location Plan - Rev 1